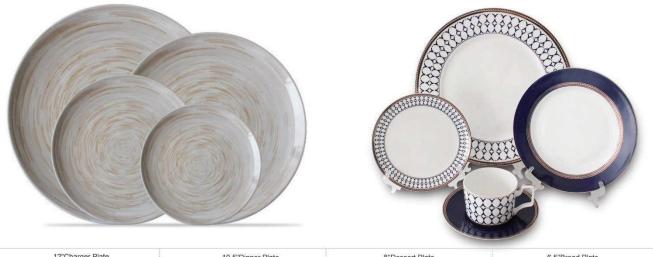

## **ENJOY THE LIVE INFIPOTTERY**

PDF

| 13"Charger Plate | 10.5"Dinner Plate | 8.5"Dessert Plate | 6.5"Bread Plate |
|------------------|-------------------|-------------------|-----------------|
|                  |                   |                   |                 |

| 13"Charger Plate 10.5"Dinner Plate 8.5"Dessert Plate 6.5"Bread Plate |  |
|----------------------------------------------------------------------|--|

| 12"Charger Plate |                   | 10.5"Dinner Plate | 8"Dessert Plate | i i     | 6.5"Bread Plate |
|------------------|-------------------|-------------------|-----------------|---------|-----------------|
| 12"Charger Plate | 10.5"Dinner Plate | 8"Dessert Plate   | 6.5"Bread Plate | 6" Bowl | Cup & Saucer    |