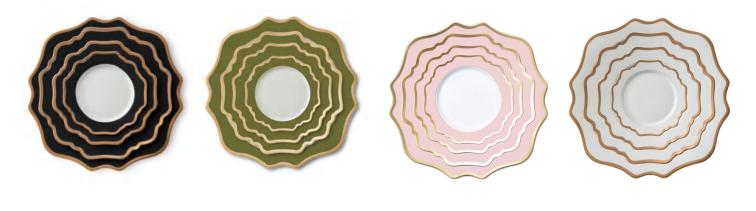

| 13"Charger Plate | 10.5"Dinner Plate | 8.5"Dessert Plate | 6.5"Bread Plate |
|------------------|-------------------|-------------------|-----------------|
| 12"Charger Plate | 10.5"Dir          | iner Plate        | 8"Dessert Plate |

| 12"Charger Plate  | 10.5"Dinner Plate 8"Dessert Plate |                 | 6.5"Bread Plate |  |
|-------------------|-----------------------------------|-----------------|-----------------|--|
| 10.5"Dinner Plate | 8"Dessert Plate                   | 6.5"Bread Plate | Cup & Saucer    |  |