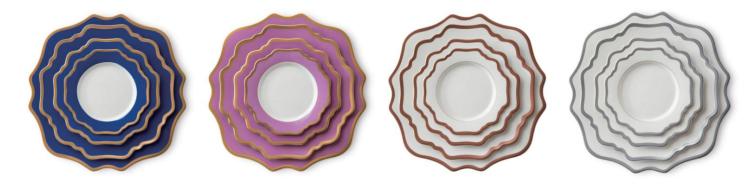

| <br>1 | 8"Dessert Plate | 6.5"Bread Plate | 6" Bowl | Cup & Saucer |
|-------|-----------------|-----------------|---------|--------------|

| 12"Charger Plate | 10.5"Dinner Plate | 8"Dessert Plate | 6.5"Bread Plate |
|------------------|-------------------|-----------------|-----------------|
| 12"Charger Plate | 10.5"Dinner Plate | 8"Dessert Plate | 6.5"Bread Plate |

| 12"Charger Plate | 10.5"Dinner Plate | 8"Dessert Plate | 6.5"Bread Plate |
|------------------|-------------------|-----------------|-----------------|
| 12"Charger Plate | 10.5"Dinner Plate | 8"Dessert Plate | 6.5"Bread Plate |