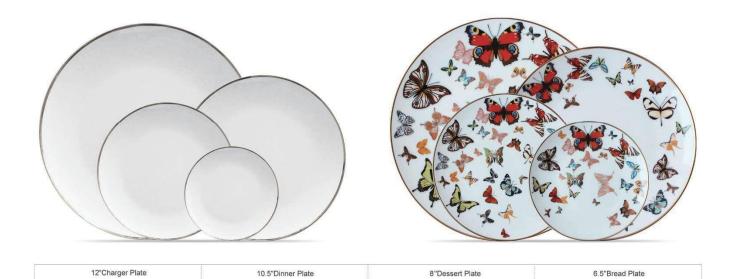

8"Dessert Plate

6.5"Bread Plate

10.5"Dinner Plate

12"Charger Plate

| C |  |  |  |
|---|--|--|--|
|   |  |  |  |

| 12"Charger Plate | 10.5"Dinner Plate | 8"Dessert Plate | 6.5"Bread Plate |  |
|------------------|-------------------|-----------------|-----------------|--|
| 12"Charger Plate | 10.5"Dinner Plate | 8"Dessert Plate | 6.5"Bread Plate |  |

| 13"Charger Plate | 10.5"Dinner Plate | 8.5"Dessert Plate | 6.5"Bread Plate |
|------------------|-------------------|-------------------|-----------------|
| 12"Charger Plate | 10.5"Dir          | iner Plate        | 8"Dessert Plate |