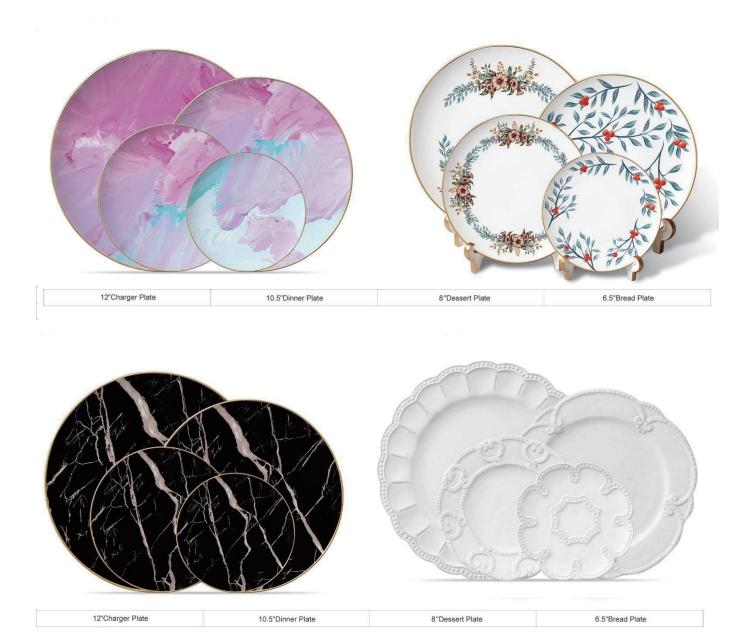

| 12"Charger Plate  | 10.5"Dinner Plate 8"Dessert Plate |                 | 6.5"Bread Plate |  |
|-------------------|-----------------------------------|-----------------|-----------------|--|
| 10.5"Dinner Plate | 8"Dessert Plate                   | 6.5"Bread Plate | Cup & Saucer    |  |

| <br>1 | 8"Dessert Plate | 6.5"Bread Plate | 6" Bowl | Cup & Saucer |
|-------|-----------------|-----------------|---------|--------------|

| 12"Charger Plate | 10.5"Dinner Plate | 8"Dessert Plate | 6.5"Bread Plate |
|------------------|-------------------|-----------------|-----------------|
| 12"Charger Plate | 10.5"Dinner Plate | 8"Dessert Plate | 6.5"Bread Plate |

| 12"Charger Plate | 10.5"Dinner Plate | 8"Dessert Plate | 6.5"Bread Plate |
|------------------|-------------------|-----------------|-----------------|
| 12"Charger Plate | 10.5"Dinner Plate | 8"Dessert Plate | 6.5"Bread Plate |