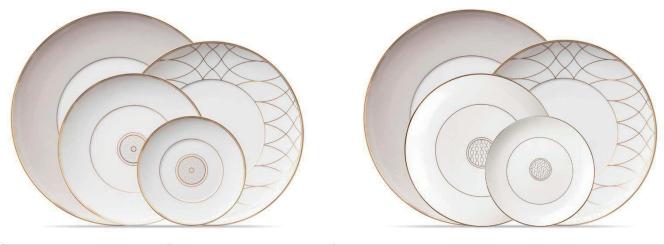

| 13"Charger Plate 10.5"Dinner Plate 8.5"Dessert Plate 6.5"Bread Plate |  |
|----------------------------------------------------------------------|--|

| 12"Charger Plate |                   | 10.5"Dinner Plate | 8"Dessert Plate | i i     | 6.5"Bread Plate |
|------------------|-------------------|-------------------|-----------------|---------|-----------------|
| 12"Charger Plate | 10.5"Dinner Plate | 8"Dessert Plate   | 6.5"Bread Plate | 6" Bowl | Cup & Saucer    |

8"Dessert Plate

6.5"Bread Plate

10.5"Dinner Plate

12"Charger Plate

| C |  |  |  |
|---|--|--|--|
|   |  |  |  |

| 12"Charger Plate | 10.5"Dinner Plate | 8"Dessert Plate | 6.5"Bread Plate |  |
|------------------|-------------------|-----------------|-----------------|--|
| 12"Charger Plate | 10.5"Dinner Plate | 8"Dessert Plate | 6.5"Bread Plate |  |