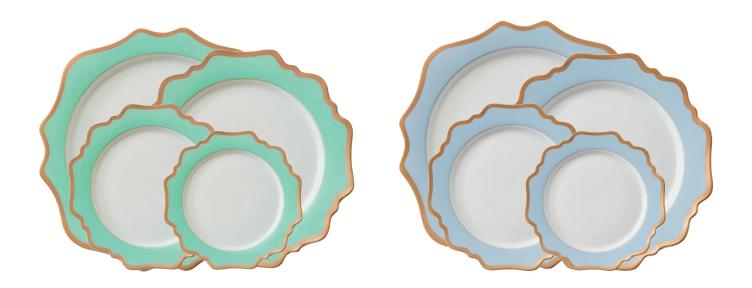

8"Dessert Plate

6.5"Bread Plate

10.5"Dinner Plate

12"Charger Plate

| C |  |  |  |
|---|--|--|--|
|   |  |  |  |

| 12"Charger Plate | 10.5"Dinner Plate | 8"Dessert Plate | 6.5"Bread Plate |  |
|------------------|-------------------|-----------------|-----------------|--|
| 12"Charger Plate | 10.5"Dinner Plate | 8"Dessert Plate | 6.5"Bread Plate |  |