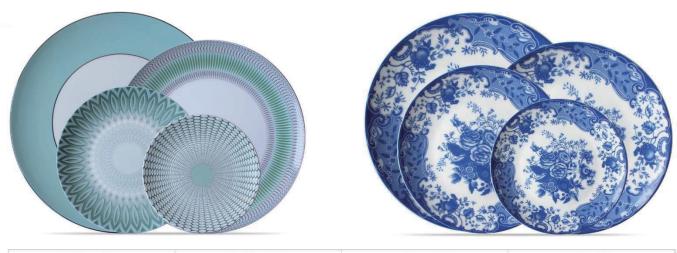

| 12"Charger Plate | 10.5"Dinner Plate | 8"Dessert Plate | 6.5"Bread Plate |
|------------------|-------------------|-----------------|-----------------|
| 12"Charger Plate | 10.5"Dinner Plate | 8"Dessert Plate | 6.5"Bread Plate |

| 12"Charger Plate  | 10.5"Dinner Plate | 8"Dessert Plate | 6.5"Bread Plate |  |
|-------------------|-------------------|-----------------|-----------------|--|
| 10.5"Dinner Plate | 8"Dessert Plate   | 6" Bowl         | Cup & Saucer    |  |