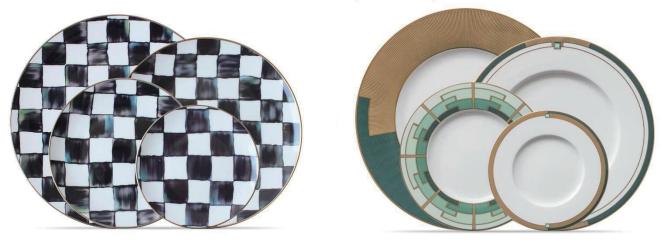

| 13"Charger Plate | 10.5"Dinner Plate | 8.5"Dessert Plate | 6.5"Bread Plate |
|------------------|-------------------|-------------------|-----------------|
| 12"Charger Plate | 10.5"Dir          | iner Plate        | 8"Dessert Plate |

| 12"Charger Plate  | 10.5"Dinner Plate 8"Dessert Plate |                 | 6.5"Bread Plate |  |
|-------------------|-----------------------------------|-----------------|-----------------|--|
| 10.5"Dinner Plate | 8"Dessert Plate                   | 6.5"Bread Plate | Cup & Saucer    |  |