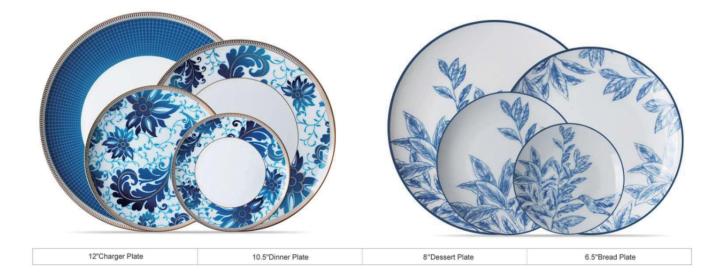

| <br>1 | 8"Dessert Plate | 6.5"Bread Plate | 6" Bowl | Cup & Saucer |
|-------|-----------------|-----------------|---------|--------------|

| 12"Charger Plate | 10.5"Dinner Plate | 8"Dessert Plate | 6.5"Bread Plate |
|------------------|-------------------|-----------------|-----------------|
| 12"Charger Plate | 10.5"Dinner Plate | 8"Dessert Plate | 6.5"Bread Plate |

| 12"Charger Plate | 10.5"Dinner Plate | 8"Dessert Plate | 6.5"Bread Plate |
|------------------|-------------------|-----------------|-----------------|
| 12"Charger Plate | 10.5"Dinner Plate | 8"Dessert Plate | 6.5"Bread Plate |