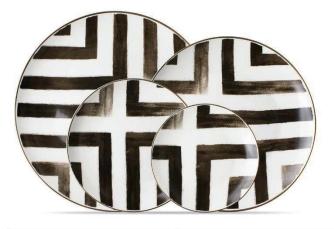

## **ENJOY THE LIVE INFIPOTTERY**

PDF

| 13"Charger Plate | 10.5"Dinner Plate | 8.5"Dessert Plate | 6.5"Bread Plate |
|------------------|-------------------|-------------------|-----------------|
|                  |                   |                   |                 |

| 13"Charger Plate 10.5"Dinner Plate 8.5"Dessert Plate 6.5"Bread Plate |  |
|----------------------------------------------------------------------|--|

| 12"Charger Plate |                   | 10.5"Dinner Plate | 8"Dessert Plate | i i     | 6.5"Bread Plate |
|------------------|-------------------|-------------------|-----------------|---------|-----------------|
| 12"Charger Plate | 10.5"Dinner Plate | 8"Dessert Plate   | 6.5"Bread Plate | 6" Bowl | Cup & Saucer    |