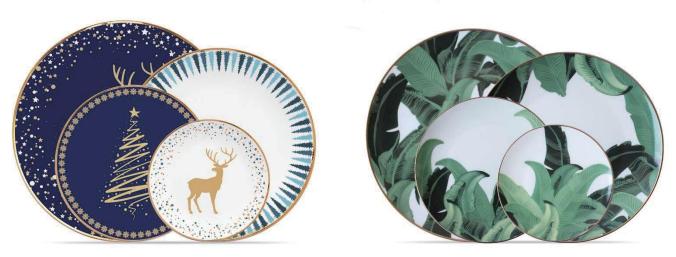

| 12"Charger Plate  | 10.5"Dinner Plate | 8"Dessert Plate | 6.5"Bread Plate |  |
|-------------------|-------------------|-----------------|-----------------|--|
| 10.5"Dinner Plate | 8"Dessert Plate   | 6" Bowl         | Cup & Saucer    |  |

| 12"Charger Plate | 10.5"Dinner P     | late            | 8"Dessert Plate | 6.5"Bread Plate |
|------------------|-------------------|-----------------|-----------------|-----------------|
| 12"Charger Plate | 10.5"Dinner Plate | 8"Dessert Plate | 6.5"Bread Plate | 6" Bowl         |