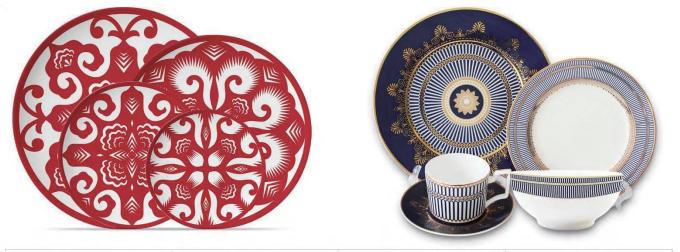

| 12"Charger Plate  | 10.5"Dinner Plate 8"Dessert Plate |                 | 6.5"Bread Plate |  |
|-------------------|-----------------------------------|-----------------|-----------------|--|
| 10.5"Dinner Plate | 8"Dessert Plate                   | 6.5"Bread Plate | Cup & Saucer    |  |

| <br>1 | 8"Dessert Plate | 6.5"Bread Plate | 6" Bowl | Cup & Saucer |
|-------|-----------------|-----------------|---------|--------------|

| 12"Charger Plate | 10.5"Dinner Plate | 8"Dessert Plate | 6.5"Bread Plate |
|------------------|-------------------|-----------------|-----------------|
| 12"Charger Plate | 10.5"Dinner Plate | 8"Dessert Plate | 6.5"Bread Plate |