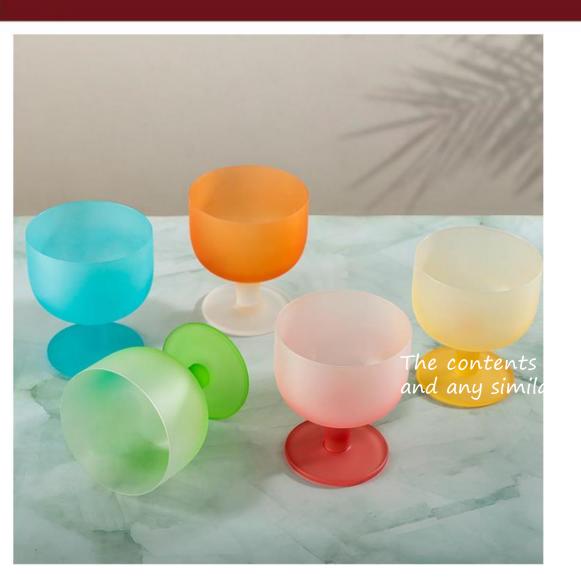

200mm 高度: 235mm 容量: 1200ml

光面平衡醒酒器【1000ml/1170g】

竖纹平衡醒酒器【1000ml/1170g】

竖纹平衡醒酒器【1000ml/1170g】

透明束腰狮子杯

口径:80MM 高度:63MM 重量:226G 容量:150ML

描金束腰狮子杯

口径:80MM 高度:63MM 重量:226G 容量:150ML

描金束腰莲花杯

透明束腰连花杯

描金束腰莲花杯

口径:80MM 高度:63MM 重量:226G 容量:150ML

透明束腰莲花杯

口径:80MM 高度:63MM 重量:226G 容量:150ML

描金束腰莲花杯

口径:80MM 高度:63MM 重量:226G 容量:150ML

描金束腰莲花杯

口径:80MM 高度:63MM 重量:226G 容量:150ML

8cm

重量: 226g 容量: 150ml 重量: 226g 容量: 150ml

8cm

重量: 226g 容量: 150ml

高度: 100mm 容量: 250ml

80mm 高度: 100mm 容量: 250ml