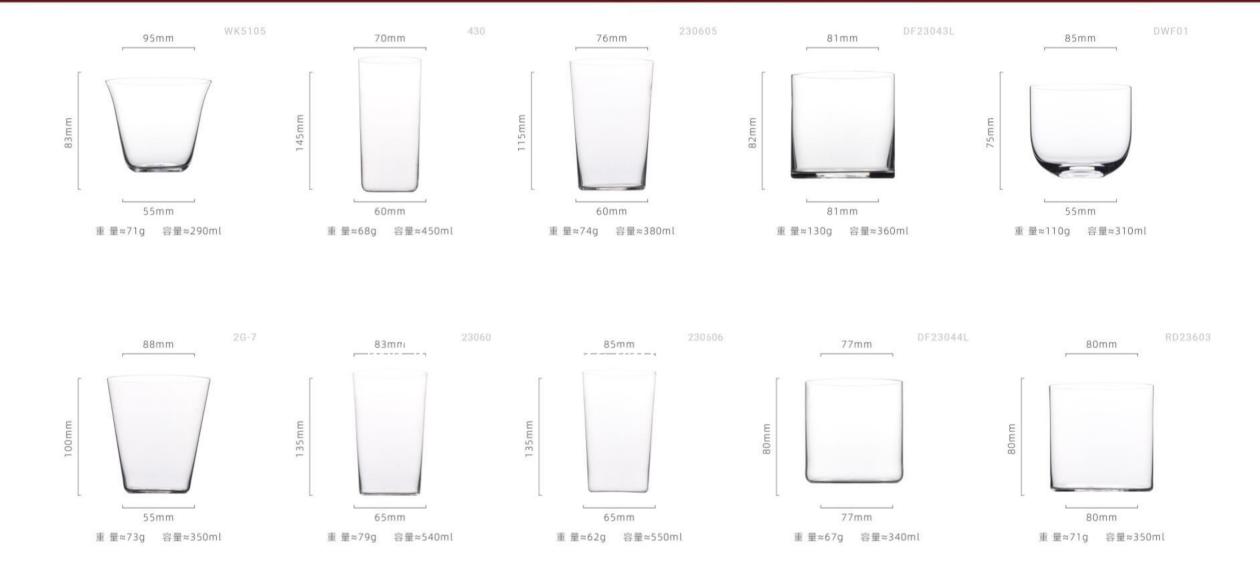

高度: 180mm 容量: 135ml

重 量≈92g 容量≈125ml

高度: 240mm 容量: 360ml

高度: 230mm 容量: 550ml

高度: 280mm 容量: 580ml

90mm

76mm

78mm

高度: 200mm 容量: 460ml

75mm

75mm

85mm

高度: 240mm 容量: 350ml

75mm

高度: 260mm 容量: 250ml

55mm

高度: 191mm 容量: 200ml

重量≈160g 容量≈500ml

重量≈120g 容量≈360ml

高度: 260mm 容量: 220ml

高度: 260mm 容量: 220ml

高度: 200mm 容量: 1750ml

高度: 200mm 容量: 1750ml

高度: 200mm 容量: 1750ml