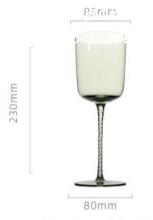

高度: 248mm 容量: 230ml

高度: 230mm 容量: 340ml

高度: 235mm 容量: 550ml

高度: 240mm 容量: 600ml

高度: 265mm 容量: 145ml

重量≈90g 容量≈145ml

高度: 230mm 容量: 390ml

重 量≈137g 容量≈390ml