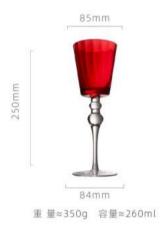

高度: 200mm 容量: 460ml

75mm

75mm

85mm

高度: 240mm 容量: 350ml

75mm

高度: 260mm 容量: 250ml

55mm