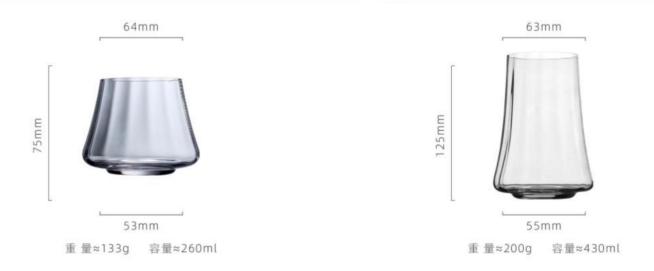

57mm SW1001

88mm
重量≈90g 容量≈420ml

重 量≈90g 容量≈100ml

185mm

重 量≈53g 容量≈220ml

重量≈99g 容量≈200ml