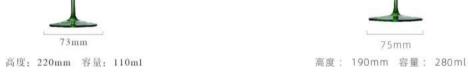

## 酒具系列 THE TEAVESSEL

82mm

WK5803

高度: 255mm 容量: 820ml

30mm 高度: 55mm 容量: 74ml

高度: 110mm 容量: 590ml

高度: 255mm 容量: 820ml

高度: 260mm 容量: 210ml