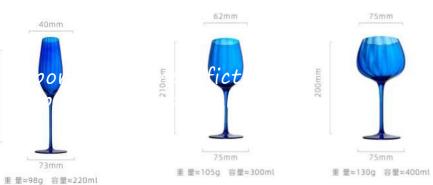

57mm SW1001

88mm
重量≈90g 容量≈420ml

重 量≈90g 容量≈100ml

185mm

重 量≈53g 容量≈220ml

重量≈99g 容量≈200ml