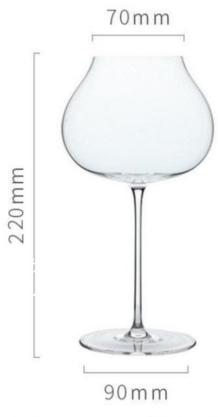

#### 资深专利

重 量≈100g 容量≈750ml

重 量≈105g 容量≈970ml

重量≈120g 容量≈710ml

3341

65mm

90mm

重量≈113g 容量≈760ml