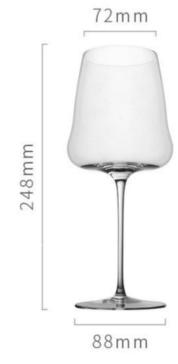

高度: 248mm 容量: 230ml

高度: 230mm 容量: 340ml

高度: 235mm 容量: 550ml

高度: 240mm 容量: 600ml

高度: 265mm 容量: 145ml

重量≈90g 容量≈145ml

高度: 230mm 容量: 390ml

重 量≈137g 容量≈390ml