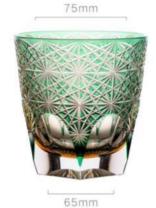

高度: 200mm 容量: 460ml

75mm

75mm

85mm

高度: 240mm 容量: 350ml

75mm

高度: 260mm 容量: 250ml

55mm