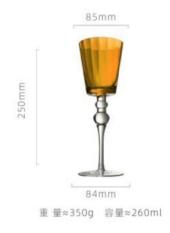

高度: 200mm 容量: 460ml

75mm

75mm

85mm

高度: 240mm 容量: 350ml

75mm

高度: 260mm 容量: 250ml

55mm