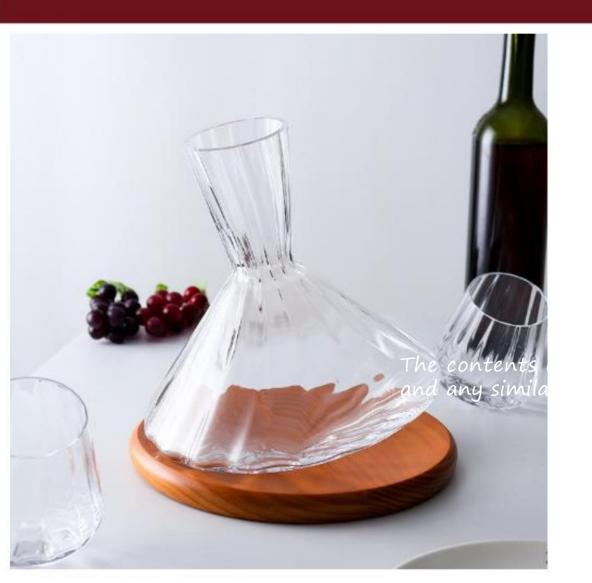

200mm 高度: 235mm 容量: 1200ml

光面平衡醒酒器【1000ml/1170g】

竖纹平衡醒酒器【1000ml/1170g】

竖纹平衡醒酒器【1000ml/1170g】

透明束腰狮子杯

口径:80MM 高度:63MM 重量:226G 容量:150ML

描金束腰狮子杯

口径:80MM 高度:63MM 重量:226G 容量:150ML