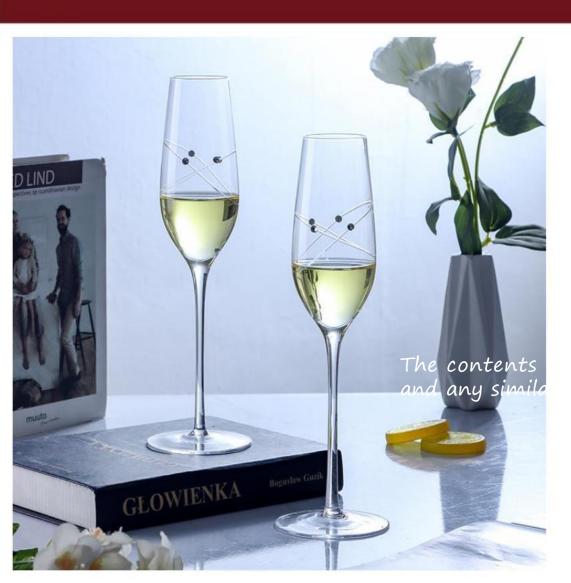

#### 资深专利

重 量≈100g 容量≈750ml

重 量≈105g 容量≈970ml

重量≈120g 容量≈710ml

3341

65mm

90mm

重量≈113g 容量≈760ml