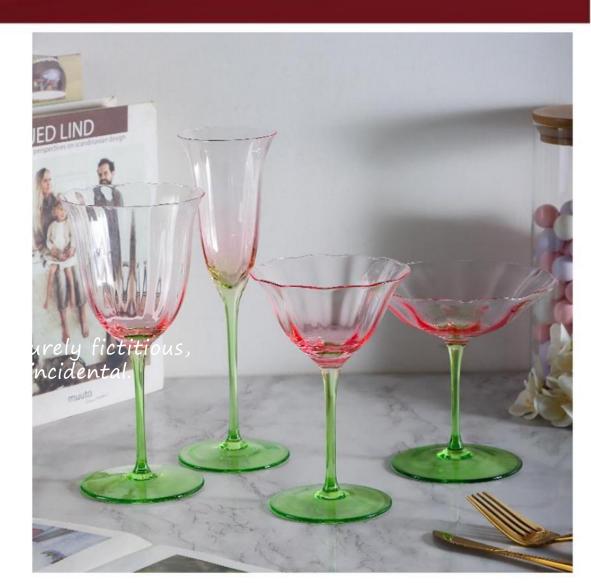

82mm

WK5803











高度: 255mm 容量: 820ml





30mm 高度: 55mm 容量: 74ml



高度: 110mm 容量: 590ml



高度: 255mm 容量: 820ml



高度: 260mm 容量: 210ml



高度: 110mm 容量: 70ml



高度: 150mm 容量: 350ml



高度: 145mm 容量: 570ml



高度: 180mm 容量: 180ml























## 酒具系列 THE TEANESSEL





高度: 240mm 容量: 390ml



高度: 240mm 容量: 760ml



高度: 240mm 容量: 440ml



高度: 240mm 容量: 530ml







重量≈135g 容量≈630ml

































高度: 110mm 容量: 420ml



高度: 140mm 容量: 580ml



高度: 248mm 容量: 230ml



高度: 230mm 容量: 340ml



高度: 235mm 容量: 550ml



高度: 240mm 容量: 600ml











高度: 265mm 容量: 145ml



重量≈90g 容量≈145ml



高度: 230mm 容量: 390ml



重 量≈137g 容量≈390ml



高度: 180mm 容量: 135ml



重 量≈92g 容量≈125ml























高度: 240mm 容量: 360ml



高度: 230mm 容量: 550ml



高度: 280mm 容量: 580ml













90mm























76mm

78mm

高度: 200mm 容量: 460ml

75mm

75mm























85mm

高度: 240mm 容量: 350ml



75mm

高度: 260mm 容量: 250ml

55mm

高度: 102mm 容量: 260ml







90mm 高度: 250mm 容量: 650ml





重量≈130g 容量≈450ml



重量≈90g 容量≈160ml















高度: 100mm 容量: 235ml



高度: 100mm 容量: 235ml



高度: 100mm 容量: 235ml



高度: 100mm 容量: 235ml



高度: 100mm 容量: 235ml



高度: 100mm 容量: 235ml











高度: 260mm 重量: 116g



高度: 228mm 重量: 136g



高度: 280mm 重量: 137g



重量: 115g 高度: 235mm



高度: 265mm 重量: 140g



高度: 260mm 重量: 116g



高度: 228mm 重量: 136g



高度: 280mm 重量: 137g



重量: 115g 高度: 235mm



高度: 265mm 重量: 140g







高度: 230mm 容量: 490ml





高度: 100mm 容量: 365ml



高度: 90mm 容量: 150ml



高度: 265mm 容量: 240ml



高度: 191mm 容量: 200ml







重量≈160g 容量≈500ml









重量≈120g 容量≈