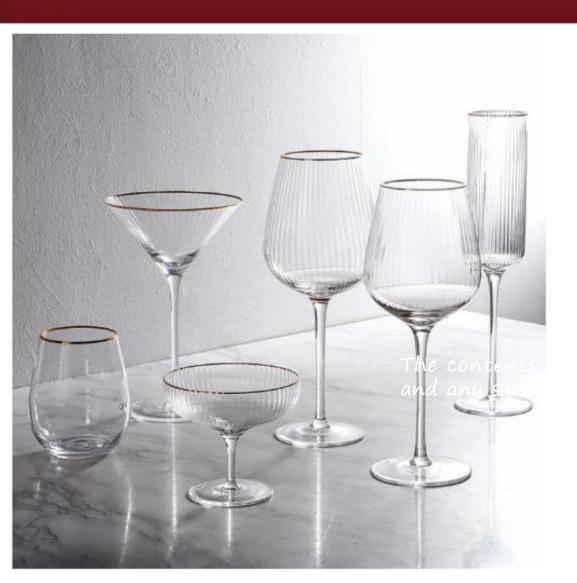

# 酒具系列 THE TEAVESSEL

## 酒具系列 THE TEAVESSEL

82mm

WK5803

高度: 255mm 容量: 820ml

30mm 高度: 55mm 容量: 74ml

高度: 110mm 容量: 590ml

高度: 255mm 容量: 820ml

高度: 260mm 容量: 210ml