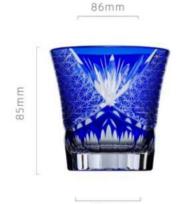

高度: 200mm 容量: 460ml

75mm

75mm

85mm

高度: 240mm 容量: 350ml

75mm

高度: 260mm 容量: 250ml

55mm