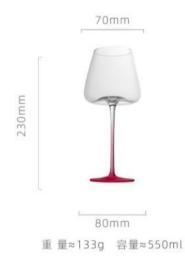

高度: 191mm 容量: 200ml

重量≈160g 容量≈500ml

重量≈120g 容量≈360ml

高度: 260mm 容量: 220ml

高度: 260mm 容量: 220ml

高度: 200mm 容量: 1750ml

高度: 200mm 容量: 1750ml

高度: 200mm 容量: 1750ml