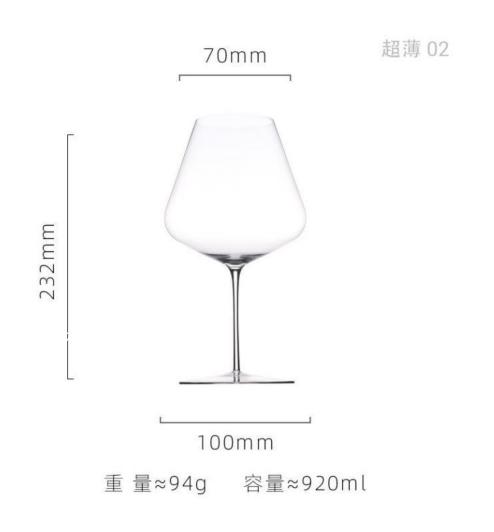

#### 资深专利

重 量≈100g 容量≈750ml

重 量≈105g 容量≈970ml

重量≈120g 容量≈710ml

3341

65mm

90mm

重量≈113g 容量≈760ml