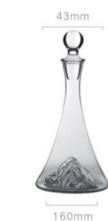

高度: 191mm 容量: 200ml

重量≈160g 容量≈500ml

重量≈120g 容量≈360ml

高度: 260mm 容量: 220ml

高度: 260mm 容量: 220ml

高度: 200mm 容量: 1750ml

高度: 200mm 容量: 1750ml

高度: 200mm 容量: 1750ml