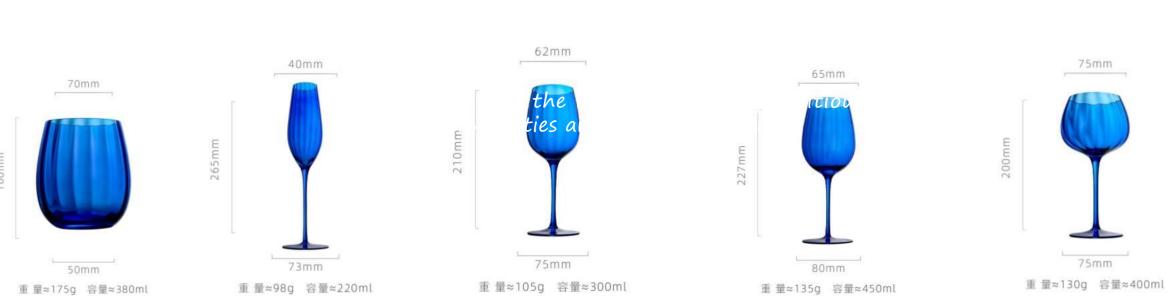

高度: 102mm 容量: 260ml

90mm 高度: 250mm 容量: 650ml

重量≈130g 容量≈450ml

重量≈90g 容量≈160ml

高度: 100mm 容量: 235ml

高度: 100mm 容量: 235ml

高度: 100mm 容量: 235ml

高度: 100mm 容量: 235ml