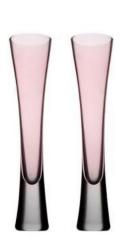

#### 资深专利

重 量≈100g 容量≈750ml

重 量≈105g 容量≈970ml

重量≈120g 容量≈710ml

3341

65mm

90mm

重量≈113g 容量≈760ml