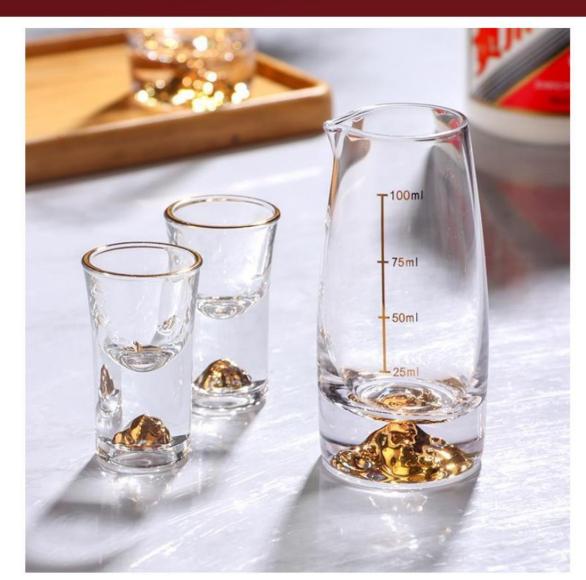

高度: 102mm 容量: 260ml

90mm 高度: 250mm 容量: 650ml

重量≈130g 容量≈450ml

重量≈90g 容量≈160ml

高度: 100mm 容量: 235ml

高度: 100mm 容量: 235ml

高度: 100mm 容量: 235ml

高度: 100mm 容量: 235ml