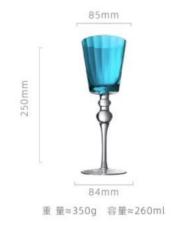

高度: 200mm 容量: 460ml

75mm

75mm

85mm

高度: 240mm 容量: 350ml

75mm

高度: 260mm 容量: 250ml

55mm