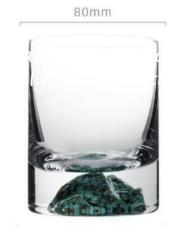

描金束腰莲花杯

口径:80MM 高度:63MM 重量:226G 容量:150ML

8cm

重量: 226g 容量: 150ml 重量: 226g 容量: 150ml

8cm

重量: 226g 容量: 150ml

高度: 100mm 容量: 250ml

80mm 高度: 100mm 容量: 250ml