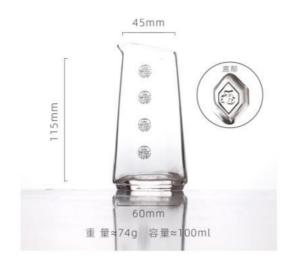

57mm SW1001

88mm
重量≈90g 容量≈420ml

重 量≈90g 容量≈100ml

185mm

重 量≈53g 容量≈220ml

重量≈99g 容量≈200ml