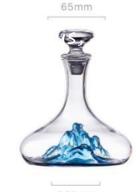

#### 资深专利

重 量≈100g 容量≈750ml

重 量≈105g 容量≈970ml

重量≈120g 容量≈710ml

3341

65mm

90mm

重量≈113g 容量≈760ml