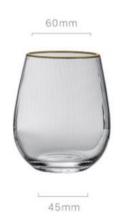

高度: 110mm 容量: 70ml

高度: 150mm 容量: 350ml

高度: 145mm 容量: 570ml

高度: 180mm 容量: 180ml

## 酒具系列 THE TEANESSEL

高度: 240mm 容量: 390ml

高度: 240mm 容量: 760ml

高度: 240mm 容量: 440ml

高度: 240mm 容量: 530ml

重量≈135g 容量≈630ml

高度: 110mm 容量: 420ml

高度: 140mm 容量: 580ml