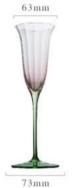

## 酒具系列 THE TEAVESSEL

82mm

WK5803

高度: 255mm 容量: 820ml

30mm 高度: 55mm 容量: 74ml

高度: 110mm 容量: 590ml

高度: 255mm 容量: 820ml

高度: 260mm 容量: 210ml