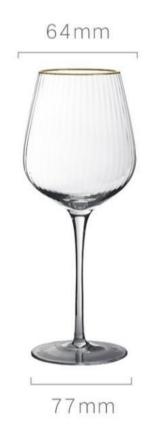

## 酒具系列 THE TEAVESSEL

82mm

WK5803

高度: 255mm 容量: 820ml

30mm 高度: 55mm 容量: 74ml

高度: 110mm 容量: 590ml

高度: 255mm 容量: 820ml

高度: 260mm 容量: 210ml

高度: 110mm 容量: 70ml

高度: 150mm 容量: 350ml

高度: 145mm 容量: 570ml

高度: 180mm 容量: 180ml