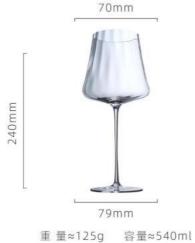

## 酒具系列 THE TEANESSEL

高度: 240mm 容量: 390ml

高度: 240mm 容量: 760ml

高度: 240mm 容量: 440ml

高度: 240mm 容量: 530ml

重量≈135g 容量≈630ml

高度: 110mm 容量: 420ml

高度: 140mm 容量: 580ml