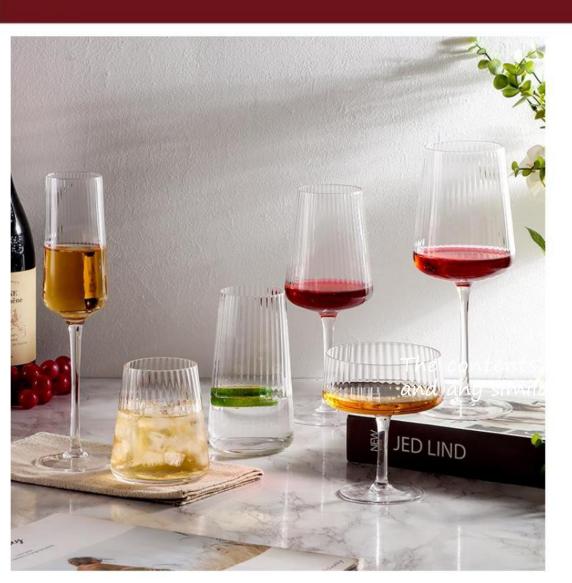

mm 容量: 550ml



高度: 280mm 容量: 580ml













90mm























76mm

78mm

高度: 200mm 容量: 460ml

75mm

75mm























85mm

高度: 240mm 容量: 350ml



75mm

高度: 260mm 容量: 250ml

55mm

高度: 102mm 容量: 260ml







90mm 高度: 250mm 容量: 650ml





重量≈130g 容量≈450ml



重量≈90g 容量≈160ml















高度: 100mm 容量: 235ml



高度: 100mm 容量: 235ml



高度: 100mm 容量: 235ml



高度: 100mm 容量: 235ml



高度: 100mm 容量: 235ml



高度: 100mm 容量: 235ml











高度: 260mm 重量: 116g



高度: 228mm 重量: 136g



高度: 280mm 重量: 137g



重量: 115g 高度: 235mm



高度: 265mm 重量: 140g



高度: 260mm 重量: 116g



高度: 228mm 重量: 136g



高度: 280mm 重量: 137g



重量: 115g 高度: 235mm



高度: 265mm 重量: 140g







高度: 230mm 容量: 490ml





高度: 100mm 容量: 365ml



高度: 90mm 容量: 150ml



高度: 265mm 容量: 240ml



高度: 191mm 容量: 200ml







重量≈160g 容量≈500ml









重量≈120g 容量≈360ml





















































高度: 260mm 容量: 220ml







高度: 260mm 容量: 220ml

















高度: 200mm 容量: 1750ml



高度: 200mm 容量: 1750ml



高度: 200mm 容量: 1750ml



高度: 200mm 容量: 1750ml





高度: 220mm 容量: 1500ml



195mm 高度: 27mm 容量: 1800ml



高度: 220mm 容量: 1500ml



高度: 220mm 容量: 1500ml









160mm 高度: 340mm 容量: 1300ml



高度: 340mm 容量: 1300ml







200mm 高度: 235mm 容量: 1200ml



200mm 高度: 235mm 容量: 1200ml







光面平衡醒酒器【1000ml/1170g】



竖纹平衡醒酒器【1000ml/1170g】



竖纹平衡醒酒器【1000ml/1170g】











透明束腰狮子杯

口径:80MM 高度:63MM 重量:226G 容量:150ML



描金束腰狮子杯

口径:80MM 高度:63MM 重量:226G 容量:150ML



描金束腰莲花杯



透明束腰连花杯



描金束腰莲花杯

口径:80MM 高度:63MM 重量:226G 容量:150ML





透明束腰莲花杯

口径:80MM 高度:63MM 重量:226G 容量:150ML



描金束腰莲花杯

口径:80MM 高度:63