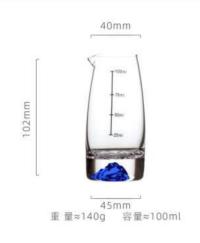

高度: 102mm 容量: 260ml

90mm 高度: 250mm 容量: 650ml

重量≈130g 容量≈450ml

重量≈90g 容量≈160ml

高度: 100mm 容量: 235ml

高度: 100mm 容量: 235ml

高度: 100mm 容量: 235ml

高度: 100mm 容量: 235ml