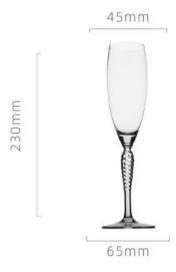

57mm SW1001

88mm
重量≈90g 容量≈420ml

重 量≈90g 容量≈100ml

185mm

重 量≈53g 容量≈220ml

重量≈99g 容量≈200ml