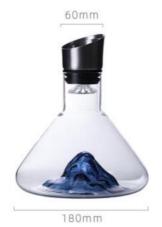

200mm 高度: 235mm 容量: 1200ml

光面平衡醒酒器【1000ml/1170g】

竖纹平衡醒酒器【1000ml/1170g】

竖纹平衡醒酒器【1000ml/1170g】

透明束腰狮子杯

口径:80MM 高度:63MM 重量:226G 容量:150ML

描金束腰狮子杯

口径:80MM 高度:63MM 重量:226G 容量:150ML