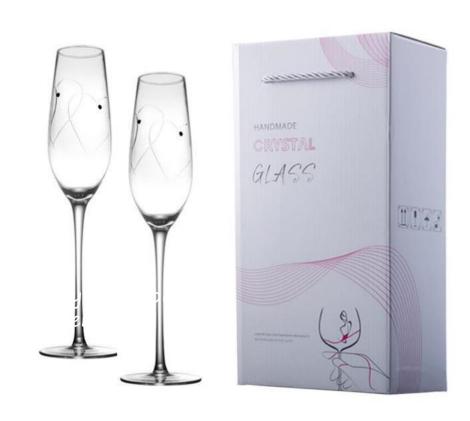

# 酒具系列 THE TEAVESSEL

## 酒具系列 THE TEAVESSEL

82mm

WK5803

高度: 255mm 容量: 820ml

30mm 高度: 55mm 容量: 74ml

高度: 110mm 容量: 590ml

高度: 255mm 容量: 820ml

高度: 260mm 容量: 210ml