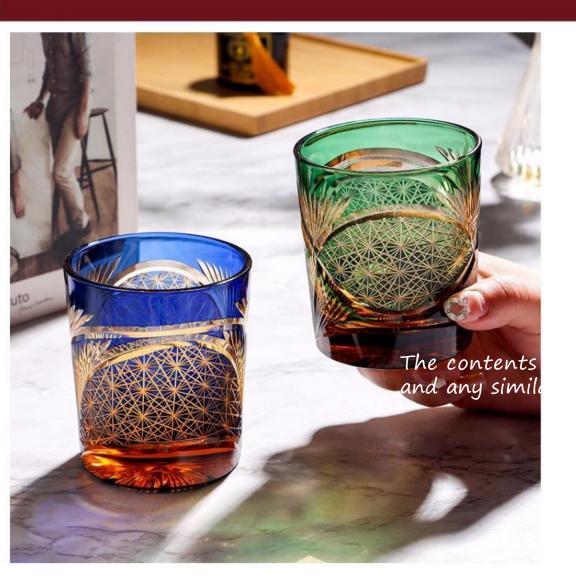

高度: 200mm 容量: 460ml

75mm

75mm

85mm

高度: 240mm 容量: 350ml

75mm

高度: 260mm 容量: 250ml

55mm