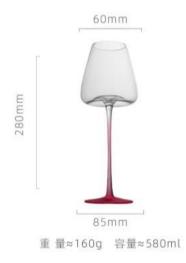

高度: 180mm 容量: 135ml

重 量≈92g 容量≈125ml

高度: 240mm 容量: 360ml

高度: 230mm 容量: 550ml

高度: 280mm 容量: 580ml

90mm

76mm

78mm