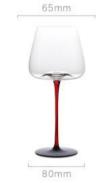

高度: 200mm 容量: 460ml

75mm

75mm

85mm

高度: 240mm 容量: 350ml

75mm

高度: 260mm 容量: 250ml

55mm