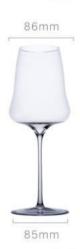

高度: 200mm 容量: 460ml

75mm

75mm

85mm

高度: 240mm 容量: 350ml

75mm

高度: 260mm 容量: 250ml

55mm