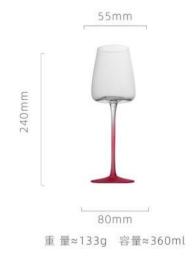

高度: 180mm 容量: 135ml

重 量≈92g 容量≈125ml

高度: 240mm 容量: 360ml

高度: 230mm 容量: 550ml

高度: 280mm 容量: 580ml

90mm

76mm

78mm