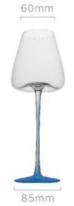

高度: 200mm 容量: 460ml

75mm

75mm

85mm

高度: 240mm 容量: 350ml

75mm

高度: 260mm 容量: 250ml

55mm