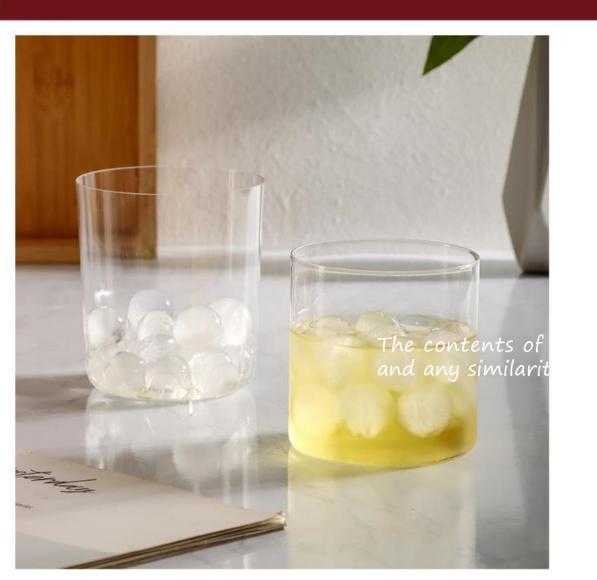

### **INFI CRYSTAL**

2025 ALBUM COVER

客户至上/技术争先/团结协作/求真务实

www.inficrystal.com



● 中国 山西 晋中市 祁县温区工业园6 +86 13333413088



#### 资深专利



























重 量≈100g 容量≈750ml







重 量≈105g 容量≈970ml







重量≈120g 容量≈710ml







3341

65mm

90mm

重量≈113g 容量≈760ml

57mm SW1001

88mm
重量≈90g 容量≈420ml











重 量≈90g 容量≈100ml







185mm

重 量≈53g 容量≈220ml







重量≈99g 容量≈200ml















# 酒具系列 THE TEAVESSEL







## 酒具系列 THE TEAVESSEL









82mm

WK5803











高度: 255mm 容量: 820ml





30mm 高度: 55mm 容量: 74ml



高度: 110mm 容量: 590ml



高度: 255mm 容量: 820ml



高度: 260mm 容量: 210ml



高度: 110mm 容量: 70ml



高度: 150mm 容量: 350ml



高度: 145mm 容量: 570ml



高度: 180mm 容量: 180ml























## 酒具系列 THE TEANESSEL





高度: 240mm 容量: 390ml



高度: 240mm 容量: 760ml



高度: 240mm 容量: 440ml



高度: 240mm 容量: 530ml







重量≈135g 容量≈630ml

































高度: 110mm 容量: 420ml



高度: 140mm 容量: 580ml



高度: 248mm 容量: 230ml



高度: 230mm 容量: 340ml



高度: 235mm 容量: 550ml



高度: 240mm 容量: 600ml











高度: 265mm 容量: 145ml



重量≈90g 容量≈145ml



高度: 230mm 容量: 390ml



重 量≈137g 容量≈390ml



高度: 180mm 容量: 135ml



重 量≈92g 容量≈125ml























高度: 240mm 容量: 360ml



高度: 230mm 容量: 550ml



高度: 280mm 容量: 580ml