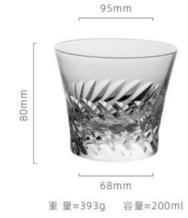

57mm SW1001

88mm
重量≈90g 容量≈420ml

重 量≈90g 容量≈100ml

185mm

重 量≈53g 容量≈220ml

重量≈99g 容量≈200ml