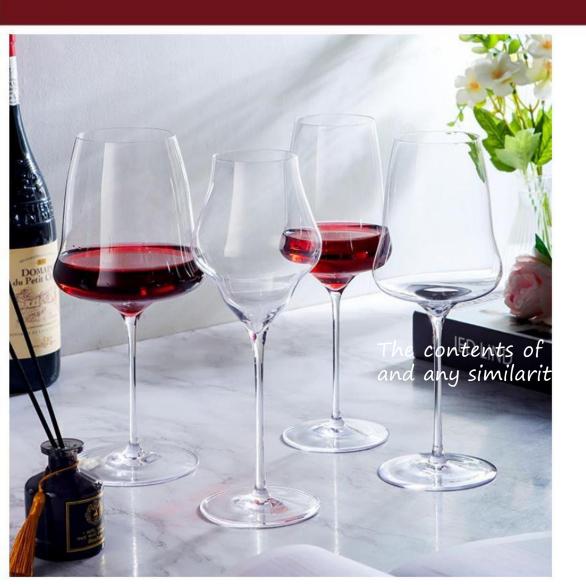

# 酒具系列 THE TEAVESSEL

## 酒具系列 THE TEAVESSEL

82mm

WK5803

高度: 255mm 容量: 820ml

30mm 高度: 55mm 容量: 74ml

高度: 110mm 容量: 590ml

高度: 255mm 容量: 820ml

高度: 260mm 容量: 210ml