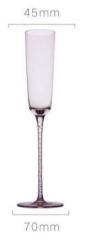

3341

65mm

90mm

重量≈113g 容量≈760ml

57mm SW1001

88mm
重量≈90g 容量≈420ml











重 量≈90g 容量≈100ml







185mm

重 量≈53g 容量≈220ml







重量≈99g 容量≈200ml















# 酒具系列 THE TEAVESSEL







## 酒具系列 THE TEAVESSEL









82mm

WK5803











高度: 255mm 容量: 820ml





30mm 高度: 55mm 容量: 74ml



高度: 110mm 容量: 590ml



高度: 255mm 容量: 820ml



高度: 260mm 容量: 210ml



高度: 110mm 容量: 70ml



高度: 150mm 容量: 350ml



高度: 145mm 容量: 570ml



高度: 180mm 容量: 180ml























## 酒具系列 THE TEANESSEL





高度: 240mm 容量: 390ml



高度: 240mm 容量: 760ml



高度: 240mm 容量: 440ml



高度: 240mm 容量: 530ml







重量≈135g 容量≈630ml

































高度: 110mm 容量: 420ml



高度: 140mm 容量: 580ml



高度: 248mm 容量: 230ml



高度: 230mm 容量: 340ml



高度: 235mm 容量: 550ml



高度: 240mm 容量: 600ml











高度: 265mm 容量: 145ml



重量≈90g 容量≈145ml



高度: 230mm 容量: 390ml



重 量≈137g 容量≈390ml



高度: 180mm 容量: 135ml



重 量≈92g 容量≈125ml























高度: 240mm 容量: 360ml



高度: 230mm 容量: 550ml



高度: 280mm 容量: 580ml













90mm























76mm

78mm

高度: 200mm 容量: 460ml

75mm

75mm























85mm

高度: 240mm 容量: 350ml



75mm

高度: 260mm 容量: 250ml

55mm

高度: 102mm 容量: 260ml







90mm 高度: 250mm 容量: 650ml





重量≈130g 容量≈450ml



重量≈90g 容量≈160ml















高度: 100mm 容量: 235ml



高度: 100mm 容量: 235ml



高度: 100mm 容量: 235ml



高度: 100mm 容量: 235ml



高度: 100mm 容量: 235ml



高度: 100mm 容量: 235ml











高度: 260mm 重量: 116g



高度: 228mm 重量: 136g



高度: 280mm 重量: 137g



重量: 115g 高度: 235mm



高度: 265mm 重量: 140g



高度: 260mm 重量: 116g



高度: 228mm 重量: 136g



高度: 2