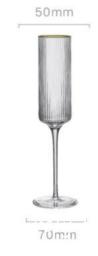

## 酒具系列 THE TEAVESSEL

82mm

WK5803

高度: 255mm 容量: 820ml

30mm 高度: 55mm 容量: 74ml

高度: 110mm 容量: 590ml

高度: 255mm 容量: 820ml

高度: 260mm 容量: 210ml