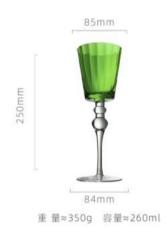

高度: 200mm 容量: 460ml

75mm

75mm

85mm

高度: 240mm 容量: 350ml

75mm

高度: 260mm 容量: 250ml

55mm