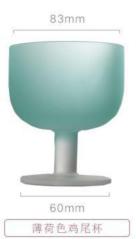

高度: 100mm 容量: 250ml

高度: 100mm 容量: 250ml

60mm 重量≈250g 容量≈240ml

高度: 85mm 容量: 232ml

60mm

重量≈250g 容量≈240ml

高度: 85mm 容量: 232ml

60mm 重量≈250g 容量≈240ml