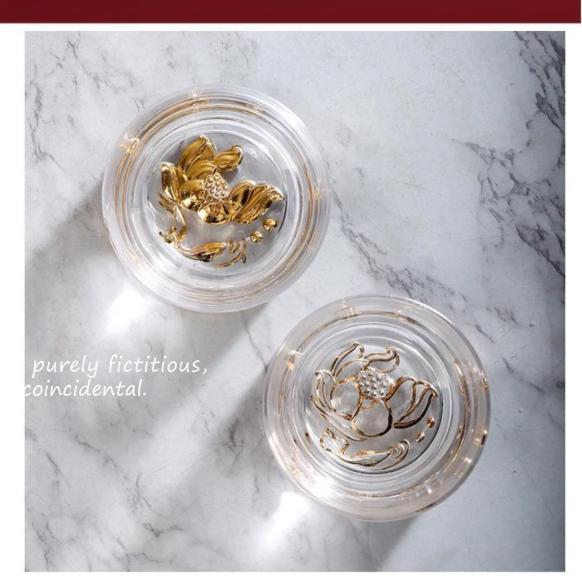

描金束腰莲花杯

透明束腰连花杯

描金束腰莲花杯

口径:80MM 高度:63MM 重量:226G 容量:150ML

透明束腰莲花杯

口径:80MM 高度:63MM 重量:226G 容量:150ML

描金束腰莲花杯

口径:80MM 高度:63MM 重量:226G 容量:150ML

描金束腰莲花杯

口径:80MM 高度:63MM 重量:226G 容量:150ML

8cm

重量: 226g 容量: 150ml 重量: 226g 容量: 150ml

8cm

重量: 226g 容量: 150ml

高度: 100mm 容量: 250ml

80mm 高度: 100mm 容量: 250ml