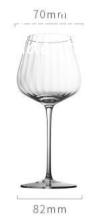

高度: 180mm 容量: 135ml

重 量≈92g 容量≈125ml

高度: 240mm 容量: 360ml

高度: 230mm 容量: 550ml

高度: 280mm 容量: 580ml

90mm

76mm

78mm