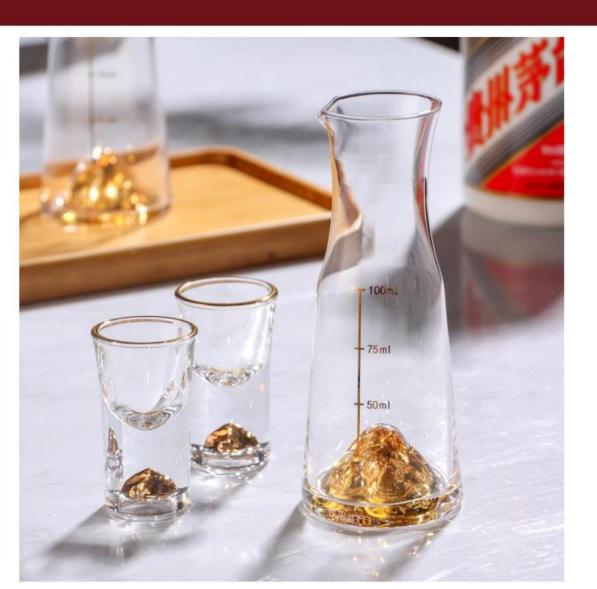

57mm SW1001

88mm
重量≈90g 容量≈420ml

重 量≈90g 容量≈100ml

185mm

重 量≈53g 容量≈220ml

重量≈99g 容量≈200ml