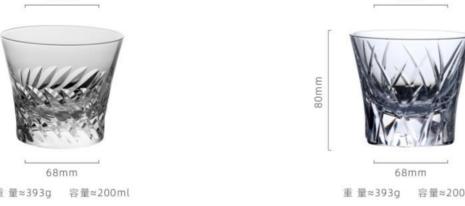

57mm SW1001

88mm
重量≈90g 容量≈420ml

重 量≈90g 容量≈100ml

185mm

重 量≈53g 容量≈220ml

重量≈99g 容量≈200ml