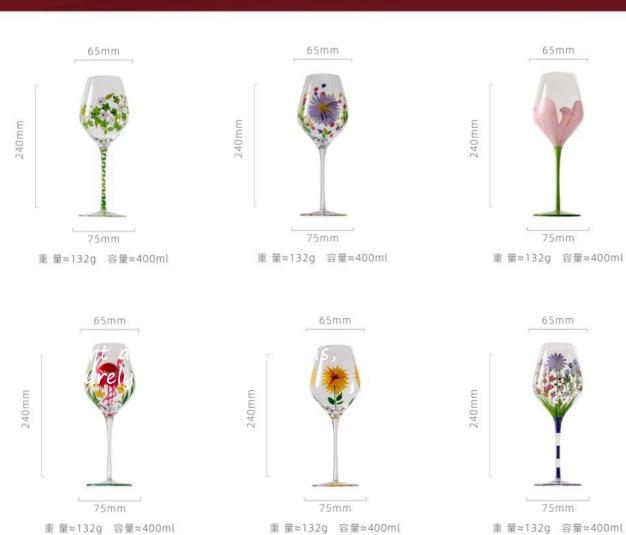

## 酒具系列 THE TEANESSEL

高度: 240mm 容量: 390ml

高度: 240mm 容量: 760ml

高度: 240mm 容量: 440ml

高度: 240mm 容量: 530ml

重量≈135g 容量≈630ml

高度: 110mm 容量: 420ml

高度: 140mm 容量: 580ml