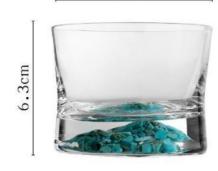

200mm 高度: 235mm 容量: 1200ml

光面平衡醒酒器【1000ml/1170g】

竖纹平衡醒酒器【1000ml/1170g】

竖纹平衡醒酒器【1000ml/1170g】

透明束腰狮子杯

口径:80MM 高度:63MM 重量:226G 容量:150ML

描金束腰狮子杯

口径:80MM 高度:63MM 重量:226G 容量:150ML