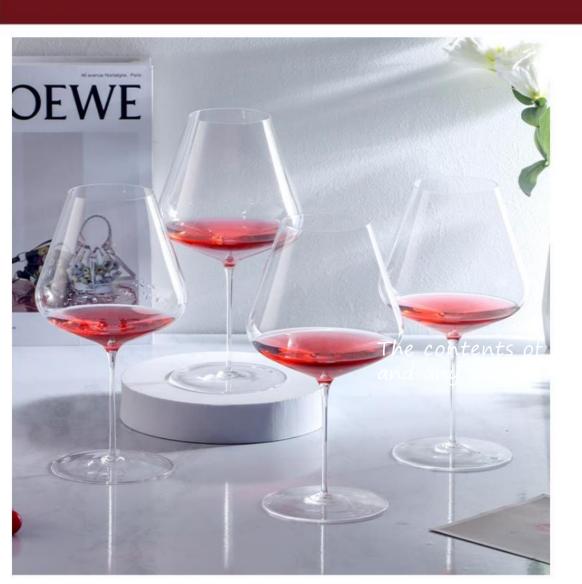

#### 资深专利

重 量≈100g 容量≈750ml

重 量≈105g 容量≈970ml

重量≈120g 容量≈710ml

3341

65mm

90mm

重量≈113g 容量≈760ml