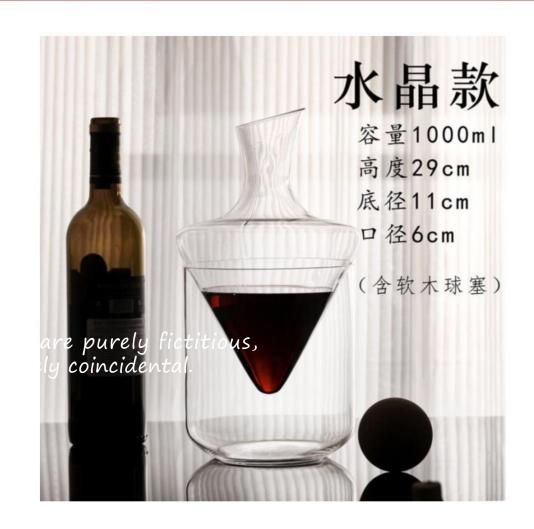

200mm 高度: 235mm 容量: 1200ml

光面平衡醒酒器【1000ml/1170g】

竖纹平衡醒酒器【1000ml/1170g】

竖纹平衡醒酒器【1000ml/1170g】

透明束腰狮子杯

口径:80MM 高度:63MM 重量:226G 容量:150ML

描金束腰狮子杯

口径:80MM 高度:63MM 重量:226G 容量:150ML