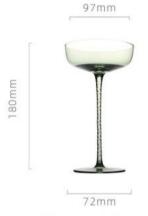

高度: 180mm 容量: 135ml

重 量≈92g 容量≈125ml

高度: 240mm 容量: 360ml

高度: 230mm 容量: 550ml

高度: 280mm 容量: 580ml

90mm

76mm

78mm