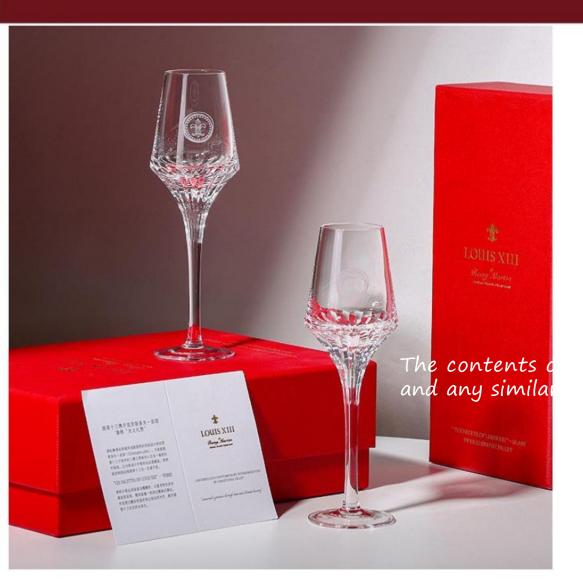

# 酒具系列 THE TEAVESSEL

## 酒具系列 THE TEAVESSEL

82mm

WK5803

高度: 255mm 容量: 820ml

30mm 高度: 55mm 容量: 74ml

高度: 110mm 容量: 590ml

高度: 255mm 容量: 820ml

高度: 260mm 容量: 210ml