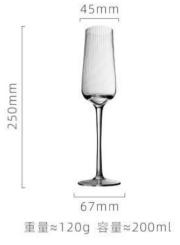

57mm SW1001

88mm
重量≈90g 容量≈420ml

重 量≈90g 容量≈100ml

185mm

重 量≈53g 容量≈220ml

重量≈99g 容量≈200ml