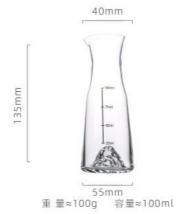

57mm SW1001

88mm
重量≈90g 容量≈420ml

重 量≈90g 容量≈100ml

185mm

重 量≈53g 容量≈220ml

重量≈99g 容量≈200ml