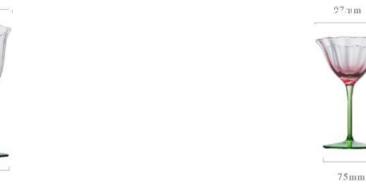

高度: 255mm 容量: 820ml





30mm 高度: 55mm 容量: 74ml



高度: 110mm 容量: 590ml



高度: 255mm 容量: 820ml



高度: 260mm 容量: 210ml



高度: 110mm 容量: 70ml



高度: 150mm 容量: 350ml



高度: 145mm 容量: 570ml



高度: 180mm 容量: 180ml























## 酒具系列 THE TEANESSEL





高度: 240mm 容量: 390ml



高度: 240mm 容量: 760ml



高度: 240mm 容量: 440ml



高度: 240mm 容量: 530ml







重量≈135g 容量≈630ml

































高度: 110mm 容量: 420ml



高度: 140mm 容量: 580ml



高度: 248mm 容量: 230ml



高度: 230mm 容量: 340ml



高度: 235mm 容量: 550ml



高度: 240mm 容量: 600ml











高度: 265mm 容量: 145ml



重量≈90g 容量≈145ml



高度: 230mm 容量: 390ml



重 量≈137g 容量≈390ml



高度: 180mm 容量: 135ml



重 量≈92g 容量≈125ml























高度: 240mm 容量: 360ml



高度: 230mm 容量: 550ml



高度: 280mm 容量: 580ml













90mm























76mm

78mm

高度: 200mm 容量: 460ml

75mm

75mm























85mm

高度: 240mm 容量: 350ml



75mm

高度: 260mm 容量: 250ml

55mm

高度: 102mm 容量: 260ml







90mm 高度: 250mm 容量: 650ml





重量≈130g 容量≈450ml



重量≈90g 容量≈160ml















高度: 100mm 容量: 235ml



高度: 100mm 容量: 235ml



高度: 100mm 容量: 235ml



高度: 100mm 容量: 235ml



高度: 100mm 容量: 235ml



高度: 100mm 容量: 235ml











高度: 260mm 重量: 116g



高度: 228mm 重量: 136g



高度: 280mm 重量: 137g



重量: 115g 高度: 235mm



高度: 265mm 重量: 140g



高度: 260mm 重量: 116g



高度: 228mm 重量: 136g



高度: 280mm 重量: 137g



重量: 115g 高度: 235mm



高度: 265mm 重量: 140g







高度: 230mm 容量: 490ml





高度: 100mm 容量: 365ml



高度: 90mm 容量: 150ml



高度: 265mm 容量: 240ml



高度: 191mm 容量: 200ml







重量≈160g 容量≈500ml









重量≈120g 容量≈360ml