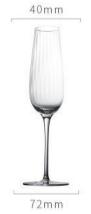

## 酒具系列 THE TEAVESSEL

82mm

WK5803

高度: 255mm 容量: 820ml

30mm 高度: 55mm 容量: 74ml

高度: 110mm 容量: 590ml

高度: 255mm 容量: 820ml

高度: 260mm 容量: 210ml