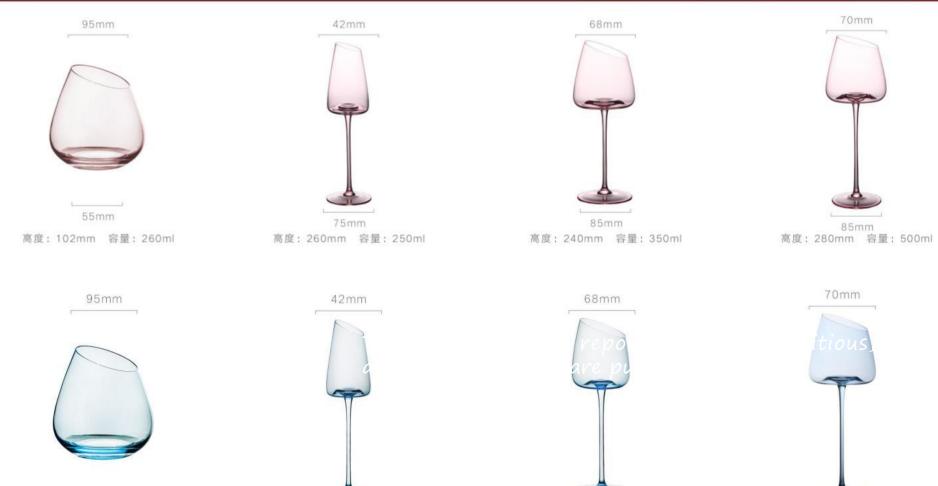

高度: 200mm 容量: 460ml

75mm

75mm

85mm

高度: 240mm 容量: 350ml

75mm

高度: 260mm 容量: 250ml

55mm

高度: 102mm 容量: 260ml

90mm 高度: 250mm 容量: 650ml

重量≈130g 容量≈450ml

重量≈90g 容量≈160ml

高度: 100mm 容量: 235ml

高度: 100mm 容量: 235ml

高度: 100mm 容量: 235ml

高度: 100mm 容量: 235ml