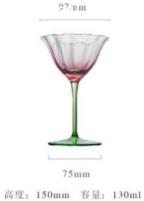

57mm SW1001

88mm
重量≈90g 容量≈420ml

重 量≈90g 容量≈100ml

185mm

重 量≈53g 容量≈220ml

重量≈99g 容量≈200ml

高度: 200mm 容量: 460ml

75mm

75mm

85mm

高度: 240mm 容量: 350ml

75mm

高度: 260mm 容量: 250ml

55mm