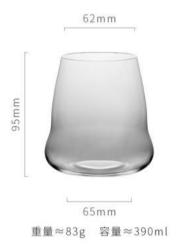

57mm SW1001

88mm
重量≈90g 容量≈420ml

重 量≈90g 容量≈100ml

185mm

重 量≈53g 容量≈220ml

重量≈99g 容量≈200ml