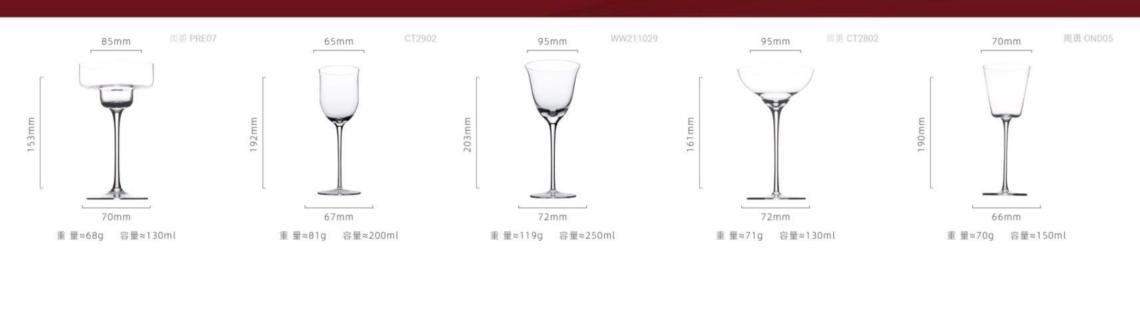

57mm SW1001

88mm
重量≈90g 容量≈420ml

重 量≈90g 容量≈100ml

185mm

重 量≈53g 容量≈220ml

重量≈99g 容量≈200ml