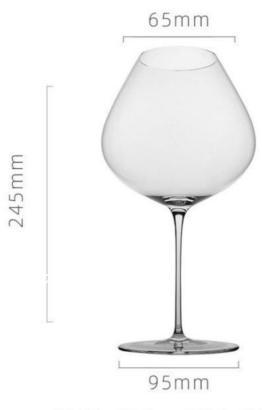

#### 资深专利

重 量≈100g 容量≈750ml

重 量≈105g 容量≈970ml

重量≈120g 容量≈710ml

3341

65mm

90mm

重量≈113g 容量≈760ml