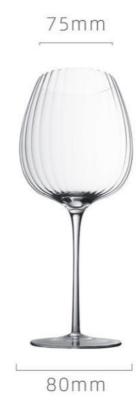

#### 资深专利

重 量≈100g 容量≈750ml

重 量≈105g 容量≈970ml

重量≈120g 容量≈710ml

3341

65mm

90mm

重量≈113g 容量≈760ml

57mm SW1001

88mm
重量≈90g 容量≈420ml

重 量≈90g 容量≈100ml

185mm

重 量≈53g 容量≈220ml

重量≈99g 容量≈200ml