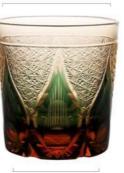

高度: 85mm 容量: 232ml

高度: 80mm 容量: 240ml

高度: 85mm 容量: 232ml

65mm 高度: 90mm 容量: 245ml

高度: 90mm 容量: 230ml

65mm 高度: 90mm 容量: 245ml

高度: 90mm 容量: 230ml

高度: 90mm 容量: 245ml

高度: 90mm 容量: 230ml

高度: 90mm 容量: 245ml

高度: 90mm 容量: 230ml

65mm 高度: 90mm 容量: 230ml

高度: 90mm 容量: 245ml

78mm

65mm 高度: 90mm 容量: 230ml

80mm