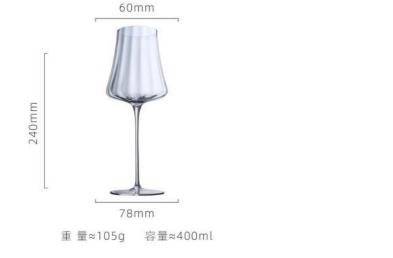

### **INFI CRYSTAL**

2025 ALBUM COVER

客户至上/技术争先/团结协作/求真务实

www.inficrystal.com



● 中国 山西 晋中市 祁县温区工业园6 +86 13333413088



#### 资深专利



























重 量≈100g 容量≈750ml







重 量≈105g 容量≈970ml







重量≈120g 容量≈710ml







3341

65mm

90mm

重量≈113g 容量≈760ml

57mm SW1001

88mm
重量≈90g 容量≈420ml











重 量≈90g 容量≈100ml







185mm

重 量≈53g 容量≈220ml







重量≈99g 容量≈200ml















# 酒具系列 THE TEAVESSEL







## 酒具系列 THE TEAVESSEL









82mm

WK5803











高度: 255mm 容量: 820ml





30mm 高度: 55mm 容量: 74ml



高度: 110mm 容量: 590ml



高度: 255mm 容量: 820ml



高度: 260mm 容量: 210ml



高度: 110mm 容量: 70ml



高度: 150mm 容量: 350ml



高度: 145mm 容量: 570ml



高度: 180mm 容量: 180ml























## 酒具系列 THE TEANESSEL





高度: 240mm 容量: 390ml



高度: 240mm 容量: 760ml



高度: 240mm 容量: 440ml



高度: 240mm 容量: 530ml







重量≈135g 容量≈630ml

































高度: 110mm 容量: 420ml



高度: 140mm 容量: 580ml



高度: 248mm 容量: 230ml



高度: 230mm 容量: 340ml



高度: 235mm 容量: 550ml



高度: 240mm 容量: 600ml











高度: 265mm 容量: 145ml



重量≈90g 容量≈145ml



高度: 230mm 容量: 390ml



重 量≈137g 容量≈390ml



高度: 180mm 容量: 135ml



重 量≈92g 容量≈125ml























高度: 240mm 容量: 360ml



高度: 230mm 容量: 550ml



高度: 280mm 容量: 580ml













90mm























76mm

78mm

高度: 200mm 容量: 460ml

75mm

75mm























85mm

高度: 240mm 容量: 350ml



75mm

高度: 260mm 容量: 250ml

55mm

高度: 102mm 容量: 260ml







90mm 高度: 250mm 容量: 650ml





重量≈130g 容量≈450ml



重量≈90g 容量≈160