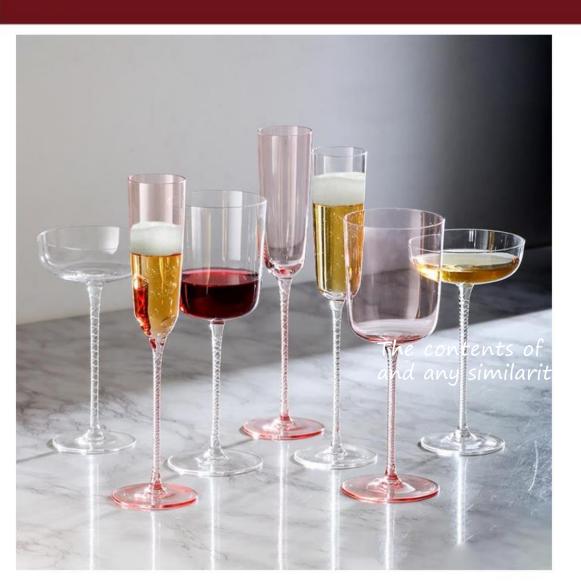

3341

65mm

90mm

重量≈113g 容量≈760ml

57mm SW1001

88mm
重量≈90g 容量≈420ml











重 量≈90g 容量≈100ml







185mm

重 量≈53g 容量≈220ml







重量≈99g 容量≈200ml















# 酒具系列 THE TEAVESSEL







## 酒具系列 THE TEAVESSEL









82mm

WK5803











高度: 255mm 容量: 820ml





30mm 高度: 55mm 容量: 74ml



高度: 110mm 容量: 590ml



高度: 255mm 容量: 820ml



高度: 260mm 容量: 210ml



高度: 110mm 容量: 70ml



高度: 150mm 容量: 350ml



高度: 145mm 容量: 570ml



高度: 180mm 容量: 180ml























## 酒具系列 THE TEANESSEL





高度: 240mm 容量: 390ml



高度: 240mm 容量: 760ml



高度: 240mm 容量: 440ml



高度: 240mm 容量: 530ml







重量≈135g 容量≈630ml

































高度: 110mm 容量: 420ml



高度: 140mm 容量: 580ml



高度: 248mm 容量: 230ml



高度: 230mm 容量: 340ml



高度: 235mm 容量: 550ml



高度: 240mm 容量: 600ml











高度: 265mm 容量: 145ml



重量≈90g 容量≈145ml



高度: 230mm 容量: 390ml



重 量≈137g 容量≈390ml



高度: 180mm 容量: 135ml



重 量≈92g 容量≈125ml























高度: 240mm 容量: 360ml



高度: 230mm 容量: 550ml



高度: 280mm 容量: 580ml













90mm























76mm

78mm

高度: 200mm 容量: 460ml

75mm

75mm























85mm

高度: 240mm 容量: 350ml



75mm

高度: 260mm 容量: 250ml

55mm

高度: 102mm 容量: 260ml







90mm 高度: 250mm 容量: 650ml





重量≈130g 容量≈450ml



重量≈90g 容量≈160ml















高度: 100mm 容量: 235ml



高度: 100mm 容量: 235ml



高度: 100mm 容量: 235ml



高度: 100mm 容量: 235ml



高度: 100mm 容量: 235ml



高度: 100mm 容量: 235ml











高度: 260mm 重量: 116g



高度: 228mm 重量: 136g



高度: 280mm 重量: 137g



重量: 115g 高度: 235mm



高度: 265mm 重量: 140g



高度: 260mm 重量: 116g



高度: 228mm 重量: 136g