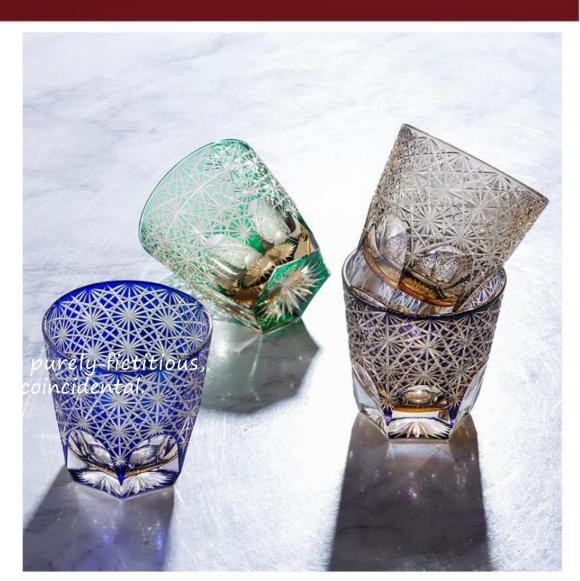

: 1750ml





高度: 220mm 容量: 1500ml



195mm 高度: 27mm 容量: 1800ml



高度: 220mm 容量: 1500ml



高度: 220mm 容量: 1500ml









160mm 高度: 340mm 容量: 1300ml



高度: 340mm 容量: 1300ml







200mm 高度: 235mm 容量: 1200ml



200mm 高度: 235mm 容量: 1200ml







光面平衡醒酒器【1000ml/1170g】



竖纹平衡醒酒器【1000ml/1170g】



竖纹平衡醒酒器【1000ml/1170g】











透明束腰狮子杯

口径:80MM 高度:63MM 重量:226G 容量:150ML



描金束腰狮子杯

口径:80MM 高度:63MM 重量:226G 容量:150ML



描金束腰莲花杯



透明束腰连花杯



描金束腰莲花杯

口径:80MM 高度:63MM 重量:226G 容量:150ML





透明束腰莲花杯

口径:80MM 高度:63MM 重量:226G 容量:150ML



描金束腰莲花杯

口径:80MM 高度:63MM 重量:226G 容量:150ML



描金束腰莲花杯

口径:80MM 高度:63MM 重量:226G 容量:150ML









8cm

重量: 226g 容量: 150ml 重量: 226g 容量: 150ml

8cm

重量: 226g 容量: 150ml







高度: 100mm 容量: 250ml



80mm 高度: 100mm 容量: 250ml



高度: 100mm 容量: 250ml



高度: 100mm 容量: 250ml











60mm 重量≈250g 容量≈240ml



高度: 85mm 容量: 232ml



60mm

重量≈250g 容量≈240ml



高度: 85mm 容量: 232ml



60mm 重量≈250g 容量≈240ml



高度: 85mm 容量: 232ml



高度: 80mm 容量: 240ml



高度: 85mm 容量: 232ml











65mm 高度: 90mm 容量: 245ml



高度: 90mm 容量: 230ml



65mm 高度: 90mm 容量: 245ml



高度: 90mm 容量: 230ml



高度: 90mm 容量: 245ml



高度: 90mm 容量: 230ml



高度: 90mm 容量: 245ml



高度: 90mm 容量: 230ml













65mm 高度: 90mm 容量: 230ml



高度: 90mm 容量: 245ml

78mm



65mm 高度: 90mm 容量: 230ml

80mm



高度: 90mm 容量: 245ml

78mm



65mm 高度: 90mm 容量: 230ml

80mm



65mm 高度: 90mm 容量: 245ml

#### 78mm



高度: 90mm 容量: 230ml

80mm



65mm

高度: 90mm 容量: 245ml





























#### 白酒具系列 WHSTE WSNE SET SERSES





#### 白酒具系列 WHISTE WINE SET SERGES

















#### 白酒具系列 WH9TE W9 NE SET SER9ES