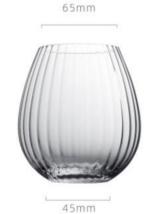

57mm SW1001

88mm
重量≈90g 容量≈420ml

重 量≈90g 容量≈100ml

185mm

重 量≈53g 容量≈220ml

重量≈99g 容量≈200ml