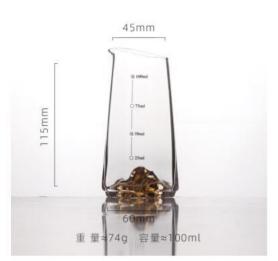

57mm SW1001

88mm
重量≈90g 容量≈420ml

重 量≈90g 容量≈100ml

185mm

重 量≈53g 容量≈220ml

重量≈99g 容量≈200ml