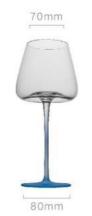

高度: 200mm 容量: 460ml

75mm

75mm

85mm

高度: 240mm 容量: 350ml

75mm

高度: 260mm 容量: 250ml

55mm