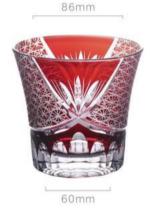

高度: 200mm 容量: 460ml

75mm

75mm

85mm

高度: 240mm 容量: 350ml

75mm

高度: 260mm 容量: 250ml

55mm