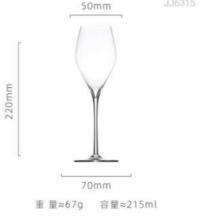

#### 资深专利

重 量≈100g 容量≈750ml

重 量≈105g 容量≈970ml

重量≈120g 容量≈710ml

3341

65mm

90mm

重量≈113g 容量≈760ml