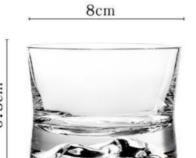

高度: 100mm 容量: 250ml

高度: 100mm 容量: 250ml

60mm 重量≈250g 容量≈240ml

高度: 85mm 容量: 232ml

60mm

重量≈250g 容量≈240ml

高度: 85mm 容量: 232ml

60mm 重量≈250g 容量≈240ml

高度: 85mm 容量: 232ml

高度: 80mm 容量: 240ml

高度: 85mm 容量: 232ml

65mm 高度: 90mm 容量: 245ml

高度: 90mm 容量: 230ml

65mm 高度: 90mm 容量: 245ml

高度: 90mm 容量: 230ml

高度: 90mm 容量: 245ml