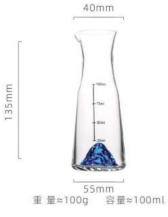

57mm SW1001

88mm
重量≈90g 容量≈420ml

重 量≈90g 容量≈100ml

185mm

重 量≈53g 容量≈220ml

重量≈99g 容量≈200ml