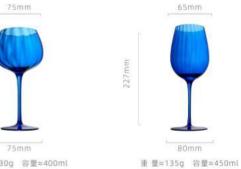

高度: 102mm 容量: 260ml

90mm 高度: 250mm 容量: 650ml

重量≈130g 容量≈450ml

重量≈90g 容量≈160ml

高度: 100mm 容量: 235ml

高度: 100mm 容量: 235ml

高度: 100mm 容量: 235ml

高度: 100mm 容量: 235ml