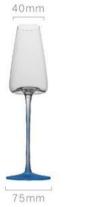

容量≈200ml















# 酒具系列 THE TEAVESSEL







## 酒具系列 THE TEAVESSEL









82mm

WK5803











高度: 255mm 容量: 820ml





30mm 高度: 55mm 容量: 74ml



高度: 110mm 容量: 590ml



高度: 255mm 容量: 820ml



高度: 260mm 容量: 210ml



高度: 110mm 容量: 70ml



高度: 150mm 容量: 350ml



高度: 145mm 容量: 570ml



高度: 180mm 容量: 180ml























## 酒具系列 THE TEANESSEL





高度: 240mm 容量: 390ml



高度: 240mm 容量: 760ml



高度: 240mm 容量: 440ml



高度: 240mm 容量: 530ml







重量≈135g 容量≈630ml

































高度: 110mm 容量: 420ml



高度: 140mm 容量: 580ml



高度: 248mm 容量: 230ml



高度: 230mm 容量: 340ml



高度: 235mm 容量: 550ml



高度: 240mm 容量: 600ml











高度: 265mm 容量: 145ml



重量≈90g 容量≈145ml



高度: 230mm 容量: 390ml



重 量≈137g 容量≈390ml



高度: 180mm 容量: 135ml



重 量≈92g 容量≈125ml























高度: 240mm 容量: 360ml



高度: 230mm 容量: 550ml



高度: 280mm 容量: 580ml













90mm























76mm

78mm

高度: 200mm 容量: 460ml

75mm

75mm























85mm

高度: 240mm 容量: 350ml



75mm

高度: 260mm 容量: 250ml

55mm

高度: 102mm 容量: 260ml







90mm 高度: 250mm 容量: 650ml





重量≈130g 容量≈450ml



重量≈90g 容量≈160ml















高度: 100mm 容量: 235ml



高度: 100mm 容量: 235ml



高度: 100mm 容量: 235ml



高度: 100mm 容量: 235ml



高度: 100mm 容量: 235ml



高度: 100mm 容量: 235ml











高度: 260mm 重量: 116g



高度: 228mm 重量: 136g



高度: 280mm 重量: 137g



重量: 115g 高度: 235mm



高度: 265mm 重量: 140g



高度: 260mm 重量: 116g



高度: 228mm 重量: 136g



高度: 280mm 重量: 137g



重量: 115g 高度: 235mm



高度: 265mm 重量: 140g







高度: 230mm 容量: 490ml





高度: 100mm 容量: 365ml



高度: 90mm 容量: 150ml



高度: 265mm