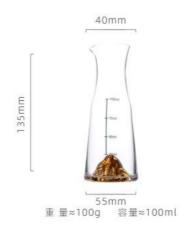

57mm SW1001

88mm
重量≈90g 容量≈420ml

重 量≈90g 容量≈100ml

185mm

重 量≈53g 容量≈220ml

重量≈99g 容量≈200ml