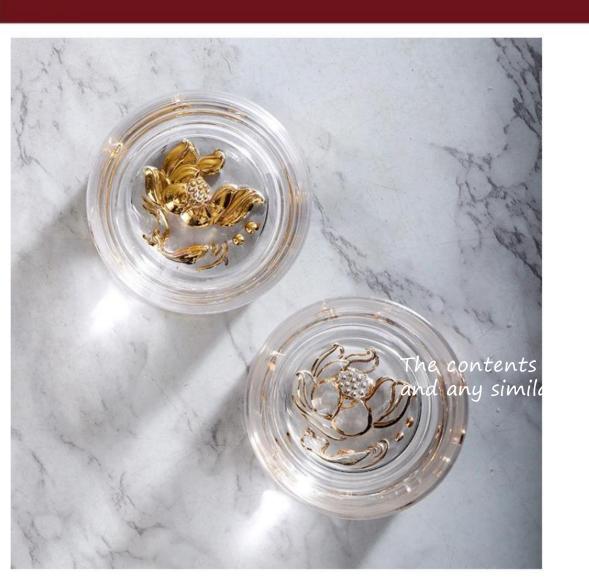

200mm 高度: 235mm 容量: 1200ml

光面平衡醒酒器【1000ml/1170g】

竖纹平衡醒酒器【1000ml/1170g】

竖纹平衡醒酒器【1000ml/1170g】

透明束腰狮子杯

口径:80MM 高度:63MM 重量:226G 容量:150ML

描金束腰狮子杯

口径:80MM 高度:63MM 重量:226G 容量:150ML

描金束腰莲花杯

透明束腰连花杯

描金束腰莲花杯

口径:80MM 高度:63MM 重量:226G 容量:150ML

透明束腰莲花杯

口径:80MM 高度:63MM 重量:226G 容量:150ML

描金束腰莲花杯

口径:80MM 高度:63MM 重量:226G 容量:150ML

描金束腰莲花杯

口径:80MM 高度:63MM 重量:226G 容量:150ML

8cm

重量: 226g 容量: 150ml 重量: 226g 容量: 150ml

8cm

重量: 226g 容量: 150ml

高度: 100mm 容量: 250ml

80mm 高度: 100mm 容量: 250ml