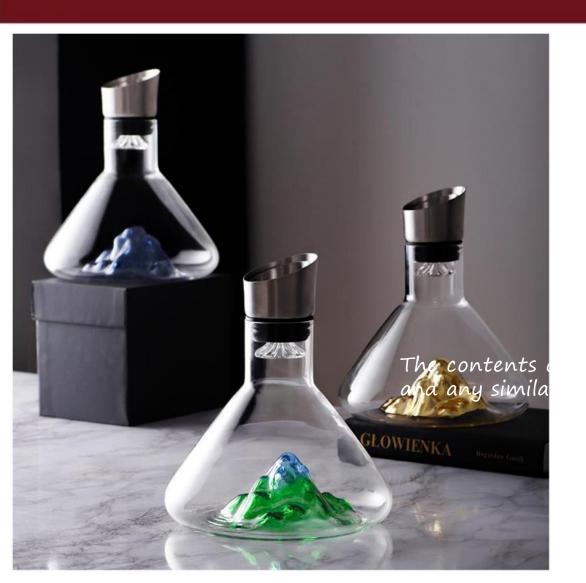

200mm 高度: 235mm 容量: 1200ml

光面平衡醒酒器【1000ml/1170g】

竖纹平衡醒酒器【1000ml/1170g】

竖纹平衡醒酒器【1000ml/1170g】

透明束腰狮子杯

口径:80MM 高度:63MM 重量:226G 容量:150ML

描金束腰狮子杯

口径:80MM 高度:63MM 重量:226G 容量:150ML