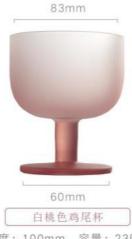

高度: 100mm 容量: 250ml

高度: 100mm 容量: 250ml

60mm 重量≈250g 容量≈240ml

高度: 85mm 容量: 232ml

60mm

重量≈250g 容量≈240ml

高度: 85mm 容量: 232ml

60mm 重量≈250g 容量≈240ml