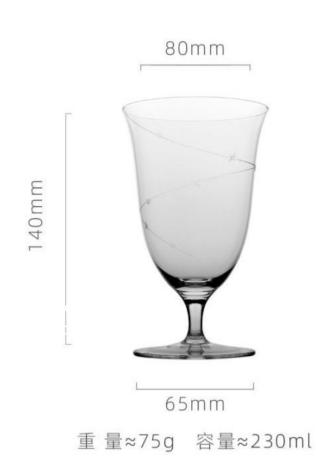

高度: 102mm 容量: 260ml

90mm 高度: 250mm 容量: 650ml

重量≈130g 容量≈450ml

重量≈90g 容量≈160ml

高度: 100mm 容量: 235ml

高度: 100mm 容量: 235ml

高度: 100mm 容量: 235ml

高度: 100mm 容量: 235ml