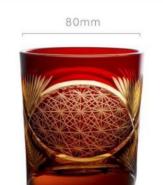

高度: 180mm 容量: 135ml

重 量≈92g 容量≈125ml

高度: 240mm 容量: 360ml

高度: 230mm 容量: 550ml

高度: 280mm 容量: 580ml

90mm

76mm

78mm