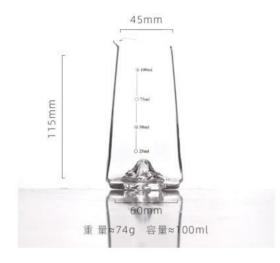

57mm SW1001

88mm
重量≈90g 容量≈420ml

重 量≈90g 容量≈100ml

185mm

重 量≈53g 容量≈220ml

重量≈99g 容量≈200ml