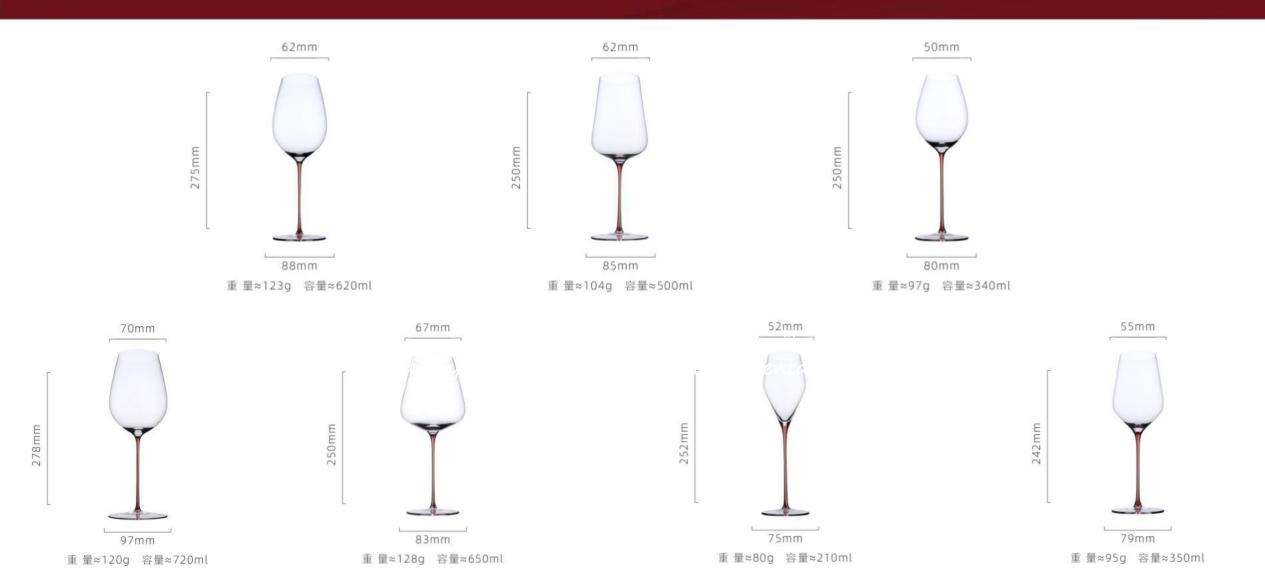

#### 资深专利

重 量≈100g 容量≈750ml

重 量≈105g 容量≈970ml

重量≈120g 容量≈710ml

3341

65mm

90mm

重量≈113g 容量≈760ml

57mm SW1001

88mm
重量≈90g 容量≈420ml

重 量≈90g 容量≈100ml

185mm

重 量≈53g 容量≈220ml

重量≈99g 容量≈200ml