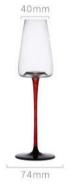

## 酒具系列 THE TEAVESSEL

82mm

WK5803

高度: 255mm 容量: 820ml

30mm 高度: 55mm 容量: 74ml

高度: 110mm 容量: 590ml

高度: 255mm 容量: 820ml

高度: 260mm 容量: 210ml