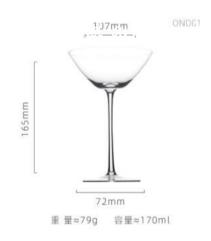

57mm SW1001

88mm
重量≈90g 容量≈420ml

重 量≈90g 容量≈100ml

185mm

重 量≈53g 容量≈220ml

重量≈99g 容量≈200ml