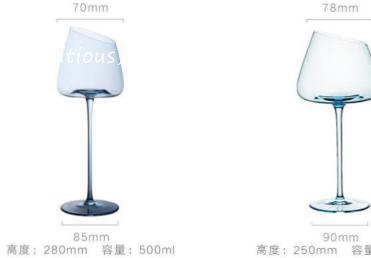

高度: 102mm 容量: 260ml

90mm 高度: 250mm 容量: 650ml

重量≈130g 容量≈450ml

重量≈90g 容量≈160ml

高度: 100mm 容量: 235ml

高度: 100mm 容量: 235ml

高度: 100mm 容量: 235ml

高度: 100mm 容量: 235ml