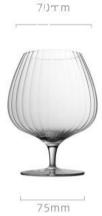

高度: 200mm 容量: 460ml

75mm

75mm

85mm

高度: 240mm 容量: 350ml

75mm

高度: 260mm 容量: 250ml

55mm