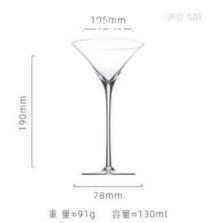

57mm SW1001

88mm
重量≈90g 容量≈420ml

重 量≈90g 容量≈100ml

185mm

重 量≈53g 容量≈220ml

重量≈99g 容量≈200ml