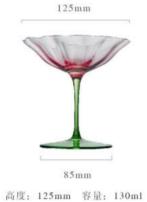

高度: 200mm 容量: 460ml

75mm

75mm

85mm

高度: 240mm 容量: 350ml

75mm

高度: 260mm 容量: 250ml

55mm