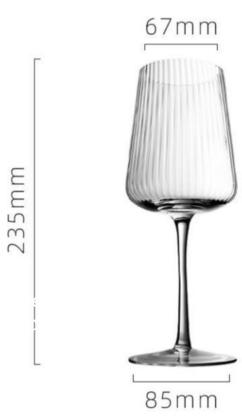

高度: 102mm 容量: 260ml

90mm 高度: 250mm 容量: 650ml

重量≈130g 容量≈450ml

重量≈90g 容量≈160ml

高度: 100mm 容量: 235ml

高度: 100mm 容量: 235ml

高度: 100mm 容量: 235ml

高度: 100mm 容量: 235ml

高度: 100mm 容量: 235ml

高度: 100mm 容量: 235ml

高度: 260mm 重量: 116g

高度: 228mm 重量: 136g

高度: 280mm 重量: 137g

重量: 115g 高度: 235mm

高度: 265mm 重量: 140g

高度: 260mm 重量: 116g