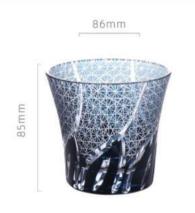

高度: 200mm 容量: 460ml

75mm

75mm

85mm

高度: 240mm 容量: 350ml

75mm

高度: 260mm 容量: 250ml

55mm