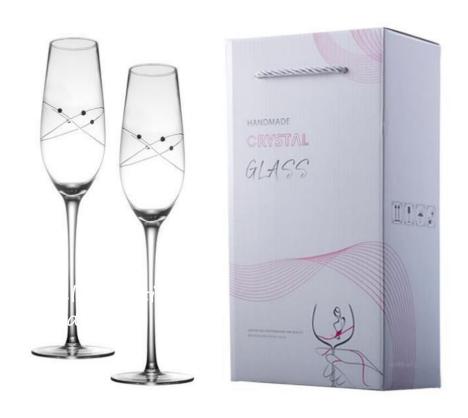

# 酒具系列 THE TEAVESSEL

## 酒具系列 THE TEAVESSEL

82mm

WK5803

高度: 255mm 容量: 820ml

30mm 高度: 55mm 容量: 74ml

高度: 110mm 容量: 590ml

高度: 255mm 容量: 820ml

高度: 260mm 容量: 210ml