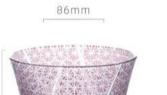

高度: 200mm 容量: 460ml

75mm

75mm

85mm

高度: 240mm 容量: 350ml

75mm

高度: 260mm 容量: 250ml

55mm