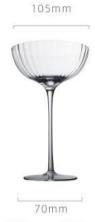

高度: 200mm 容量: 460ml

75mm

75mm

85mm

高度: 240mm 容量: 350ml

75mm

高度: 260mm 容量: 250ml

55mm