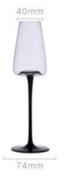

高度: 180mm 容量: 135ml

重 量≈92g 容量≈125ml

高度: 240mm 容量: 360ml

高度: 230mm 容量: 550ml

高度: 280mm 容量: 580ml

90mm

76mm

78mm