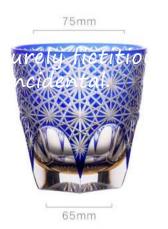

高度: 200mm 容量: 460ml

75mm

75mm

85mm

高度: 240mm 容量: 350ml

75mm

高度: 260mm 容量: 250ml

55mm