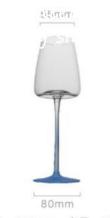

高度: 200mm 容量: 460ml

75mm

75mm

85mm

高度: 240mm 容量: 350ml

75mm

高度: 260mm 容量: 250ml

55mm