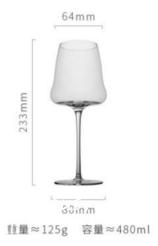

#### 资深专利

重 量≈100g 容量≈750ml

重 量≈105g 容量≈970ml

重量≈120g 容量≈710ml

3341

65mm

90mm

重量≈113g 容量≈760ml