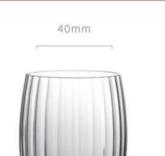

57mm SW1001

88mm
重量≈90g 容量≈420ml

重 量≈90g 容量≈100ml

185mm

重 量≈53g 容量≈220ml

重量≈99g 容量≈200ml