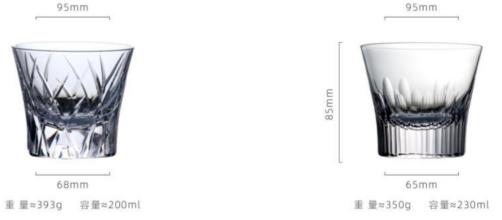

57mm SW1001

88mm
重量≈90g 容量≈420ml

重 量≈90g 容量≈100ml

185mm

重 量≈53g 容量≈220ml

重量≈99g 容量≈200ml