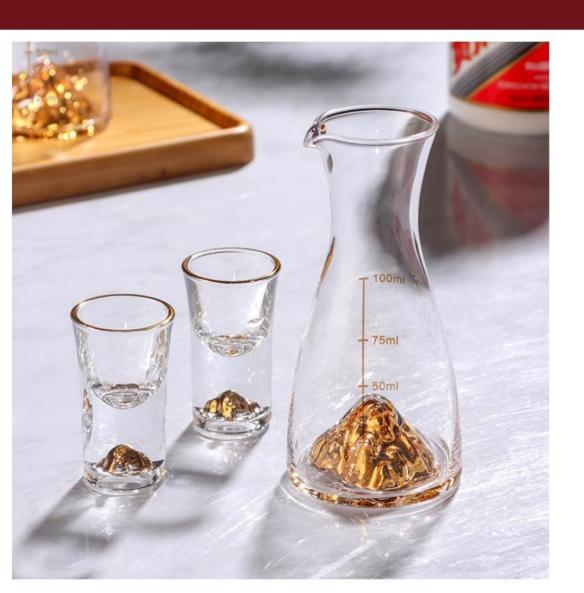

57mm SW1001

88mm
重量≈90g 容量≈420ml

重 量≈90g 容量≈100ml

185mm

重 量≈53g 容量≈220ml

重量≈99g 容量≈200ml