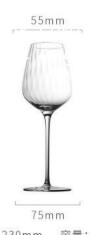

高度: 200mm 容量: 460ml

75mm

75mm

85mm

高度: 240mm 容量: 350ml

75mm

高度: 260mm 容量: 250ml

55mm