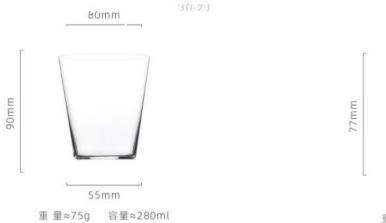

### **INFI CRYSTAL**

2025 ALBUM COVER

客户至上/技术争先/团结协作/求真务实

www.inficrystal.com



● 中国 山西 晋中市 祁县温区工业园6 +86 13333413088



#### 资深专利



























重 量≈100g 容量≈750ml







重 量≈105g 容量≈970ml







重量≈120g 容量≈710ml







3341

65mm

90mm

重量≈113g 容量≈760ml

57mm SW1001

88mm
重量≈90g 容量≈420ml











重 量≈90g 容量≈100ml







185mm

重 量≈53g 容量≈220ml







重量≈99g 容量≈200ml















# 酒具系列 THE TEAVESSEL







## 酒具系列 THE TEAVESSEL









82mm

WK5803











高度: 255mm 容量: 820ml





30mm 高度: 55mm 容量: 74ml



高度: 110mm 容量: 590ml



高度: 255mm 容量: 820ml



高度: 260mm 容量: 210ml



高度: 110mm 容量: 70ml



高度: 150mm 容量: 350ml



高度: 145mm 容量: 570ml



高度: 180mm 容量: 180ml























## 酒具系列 THE TEANESSEL





高度: 240mm 容量: 390ml



高度: 240mm 容量: 760ml



高度: 240mm 容量: 440ml



高度: 240mm 容量: 530ml







重量≈135g 容量≈630ml

































高度: 110mm 容量: 420ml



高度: 140mm 容量: 580ml



高度: 248mm 容量: 230ml



高度: 230mm 容量: 340ml



高度: 235mm 容量: 550ml



高度: 240mm 容量: 600ml











高度: 265mm 容量: 145ml



重量≈90g 容量≈145ml



高度: 230mm 容量: 390ml



重 量≈137g 容量≈390ml



高度: 180mm 容量: 135ml



重 量≈92g 容量≈125ml























高度: 240mm 容量: 360ml



高度: 230mm 容量: 550ml



高度: 280mm 容量: 580ml