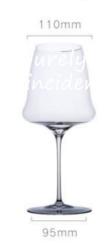

## 酒具系列 THE TEAVESSEL

82mm

WK5803

高度: 255mm 容量: 820ml

30mm 高度: 55mm 容量: 74ml

高度: 110mm 容量: 590ml

高度: 255mm 容量: 820ml

高度: 260mm 容量: 210ml