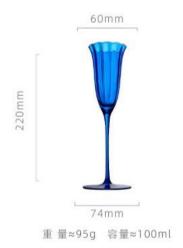

57mm SW1001

88mm
重量≈90g 容量≈420ml

重 量≈90g 容量≈100ml

185mm

重 量≈53g 容量≈220ml

重量≈99g 容量≈200ml