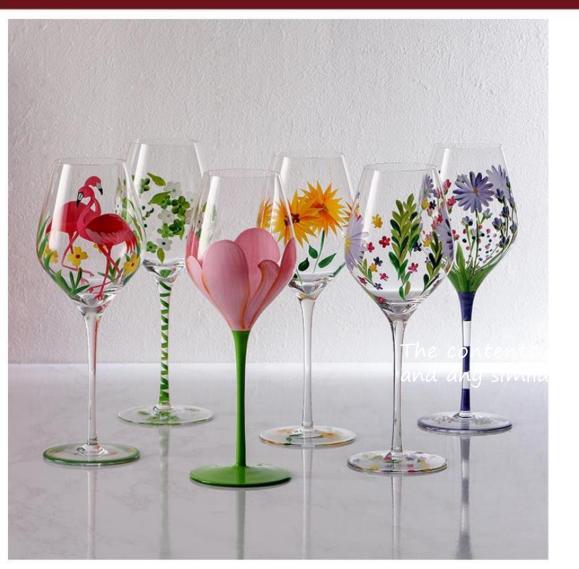

## 酒具系列 THE TEANESSEL

高度: 240mm 容量: 390ml

高度: 240mm 容量: 760ml

高度: 240mm 容量: 440ml

高度: 240mm 容量: 530ml

重量≈135g 容量≈630ml

高度: 110mm 容量: 420ml

高度: 140mm 容量: 580ml