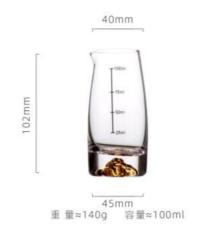

高度: 102mm 容量: 260ml

90mm 高度: 250mm 容量: 650ml

重量≈130g 容量≈450ml

重量≈90g 容量≈160ml

高度: 100mm 容量: 235ml

高度: 100mm 容量: 235ml

高度: 100mm 容量: 235ml

高度: 100mm 容量: 235ml