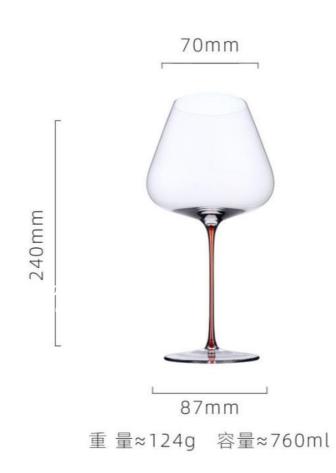

## 酒具系列 THE TEANESSEL

高度: 240mm 容量: 390ml

高度: 240mm 容量: 760ml

高度: 240mm 容量: 440ml

高度: 240mm 容量: 530ml

重量≈135g 容量≈630ml

高度: 110mm 容量: 420ml

高度: 140mm 容量: 580ml