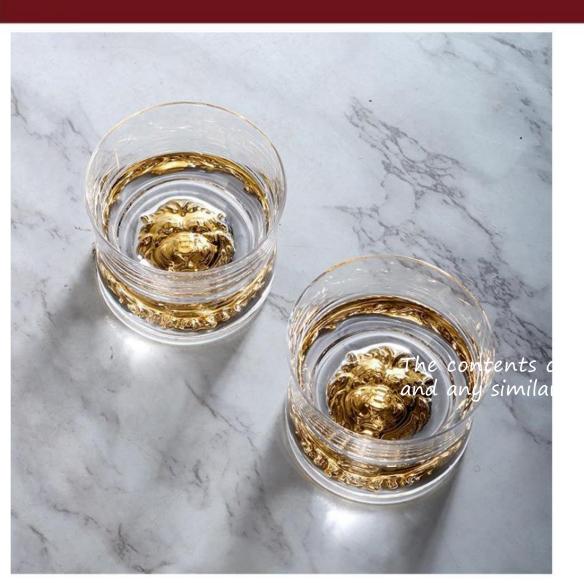

200mm 高度: 235mm 容量: 1200ml

光面平衡醒酒器【1000ml/1170g】

竖纹平衡醒酒器【1000ml/1170g】

竖纹平衡醒酒器【1000ml/1170g】

透明束腰狮子杯

口径:80MM 高度:63MM 重量:226G 容量:150ML

描金束腰狮子杯

口径:80MM 高度:63MM 重量:226G 容量:150ML