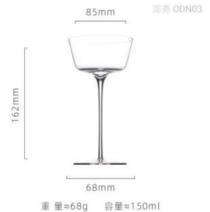

57mm SW1001

88mm
重量≈90g 容量≈420ml

重 量≈90g 容量≈100ml

185mm

重 量≈53g 容量≈220ml

重量≈99g 容量≈200ml