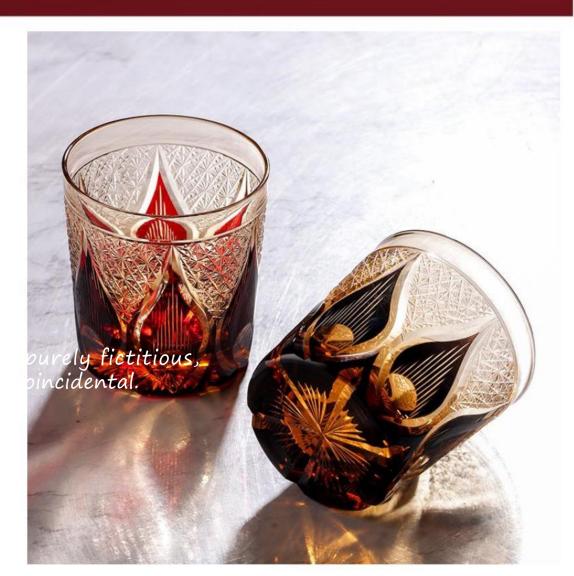

高度: 85mm 容量: 232ml

高度: 80mm 容量: 240ml

高度: 85mm 容量: 232ml

65mm 高度: 90mm 容量: 245ml

高度: 90mm 容量: 230ml

65mm 高度: 90mm 容量: 245ml

高度: 90mm 容量: 230ml

高度: 90mm 容量: 245ml

高度: 90mm 容量: 230ml

高度: 90mm 容量: 245ml

高度: 90mm 容量: 230ml

65mm 高度: 90mm 容量: 230ml

高度: 90mm 容量: 245ml

78mm

65mm 高度: 90mm 容量: 230ml

80mm

高度: 90mm 容量: 245ml

78mm

65mm 高度: 90mm 容量: 230ml

80mm

65mm 高度: 90mm 容量: 245ml

#### 78mm

高度: 90mm 容量: 230ml

80mm

65mm

高度: 90mm 容量: 245ml