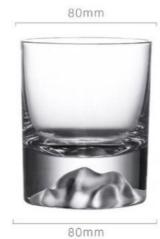

描金束腰莲花杯

口径:80MM 高度:63MM 重量:226G 容量:150ML

8cm

重量: 226g 容量: 150ml 重量: 226g 容量: 150ml

8cm

重量: 226g 容量: 150ml

高度: 100mm 容量: 250ml

80mm 高度: 100mm 容量: 250ml