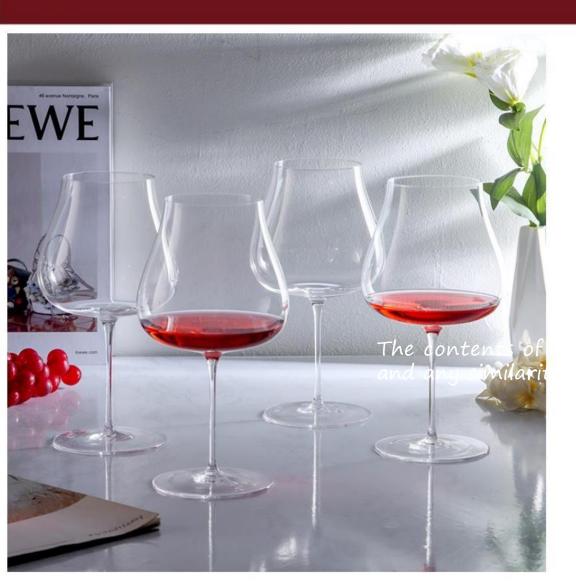

#### 资深专利

重 量≈100g 容量≈750ml

重 量≈105g 容量≈970ml

重量≈120g 容量≈710ml

3341

65mm

90mm

重量≈113g 容量≈760ml