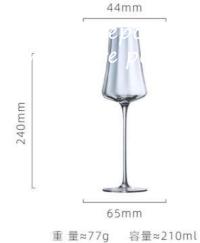

高度: 248mm 容量: 230ml

高度: 230mm 容量: 340ml

高度: 235mm 容量: 550ml

高度: 240mm 容量: 600ml

高度: 265mm 容量: 145ml

重量≈90g 容量≈145ml

高度: 230mm 容量: 390ml

重 量≈137g 容量≈390ml