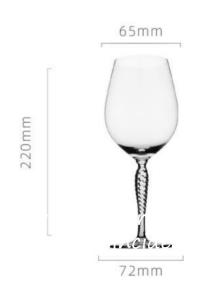

57mm SW1001

88mm
重量≈90g 容量≈420ml

重 量≈90g 容量≈100ml

185mm

重 量≈53g 容量≈220ml

重量≈99g 容量≈200ml