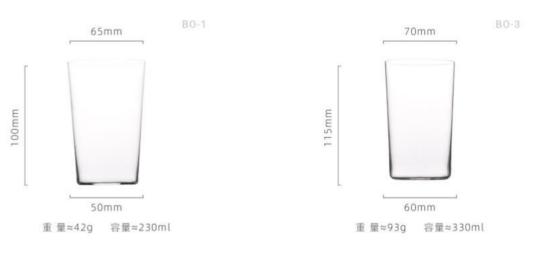

高度: 102mm 容量: 260ml

90mm 高度: 250mm 容量: 650ml

重量≈130g 容量≈450ml

重量≈90g 容量≈160ml

高度: 100mm 容量: 235ml

高度: 100mm 容量: 235ml

高度: 100mm 容量: 235ml

高度: 100mm 容量: 235ml