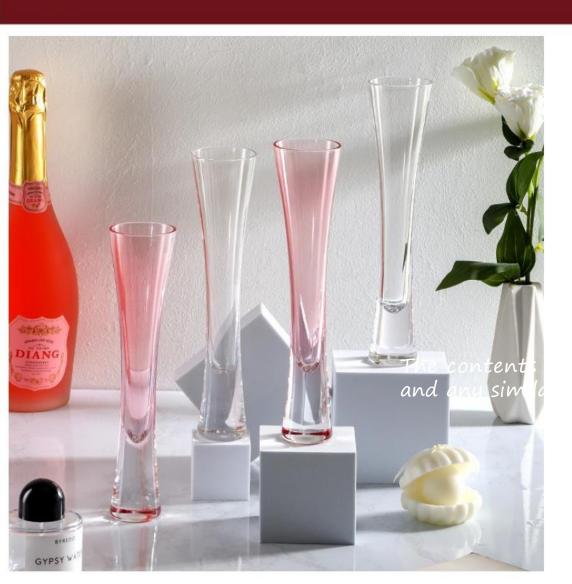

高度: 191mm 容量: 200ml

重量≈160g 容量≈500ml

重量≈120g 容量≈360ml

高度: 260mm 容量: 220ml

高度: 260mm 容量: 220ml

高度: 200mm 容量: 1750ml

高度: 200mm 容量: 1750ml

高度: 200mm 容量: 1750ml