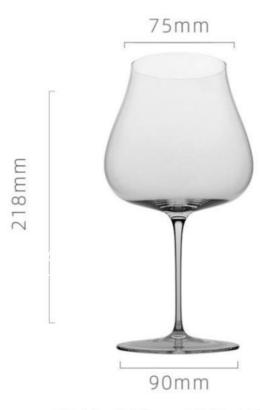

#### 资深专利

重 量≈100g 容量≈750ml

重 量≈105g 容量≈970ml

重量≈120g 容量≈710ml

3341

65mm

90mm

重量≈113g 容量≈760ml