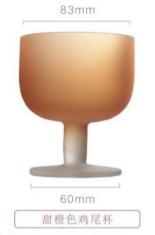

高度: 100mm 容量: 250ml

高度: 100mm 容量: 250ml

60mm 重量≈250g 容量≈240ml

高度: 85mm 容量: 232ml

60mm

重量≈250g 容量≈240ml

高度: 85mm 容量: 232ml

60mm 重量≈250g 容量≈240ml

高度: 85mm 容量: 232ml

高度: 80mm 容量: 240ml

高度: 85mm 容量: 232ml

65mm 高度: 90mm 容量: 245ml

高度: 90mm 容量: 230ml

65mm 高度: 90mm 容量: 245ml

高度: 90mm 容量: 230ml

高度: 90mm 容量: 245ml