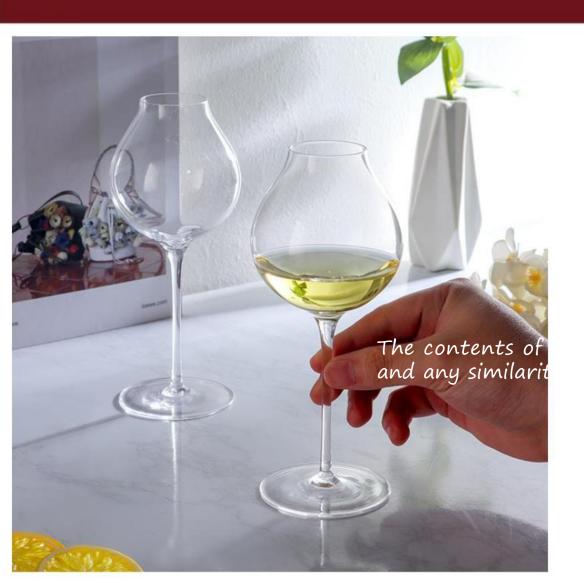

## 酒具系列 THE TEANESSEL

高度: 240mm 容量: 390ml

高度: 240mm 容量: 760ml

高度: 240mm 容量: 440ml

高度: 240mm 容量: 530ml

重量≈135g 容量≈630ml

高度: 110mm 容量: 420ml

高度: 140mm 容量: 580ml