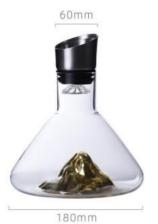

200mm 高度: 235mm 容量: 1200ml

光面平衡醒酒器【1000ml/1170g】

竖纹平衡醒酒器【1000ml/1170g】

竖纹平衡醒酒器【1000ml/1170g】

透明束腰狮子杯

口径:80MM 高度:63MM 重量:226G 容量:150ML

描金束腰狮子杯

口径:80MM 高度:63MM 重量:226G 容量:150ML