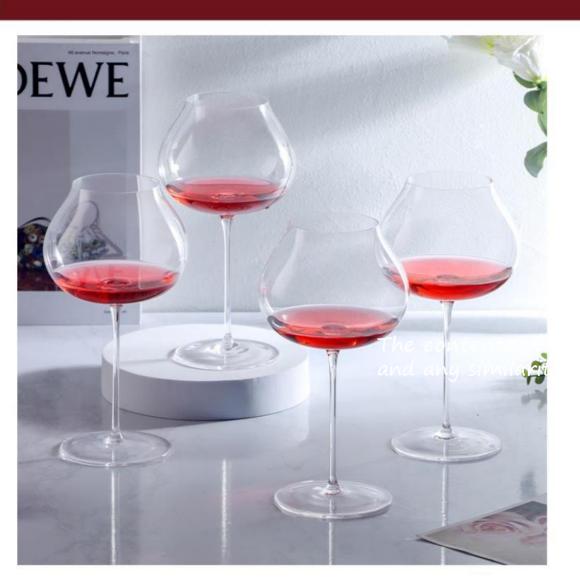

#### 资深专利

重 量≈100g 容量≈750ml

重 量≈105g 容量≈970ml

重量≈120g 容量≈710ml

3341

65mm

90mm

重量≈113g 容量≈760ml