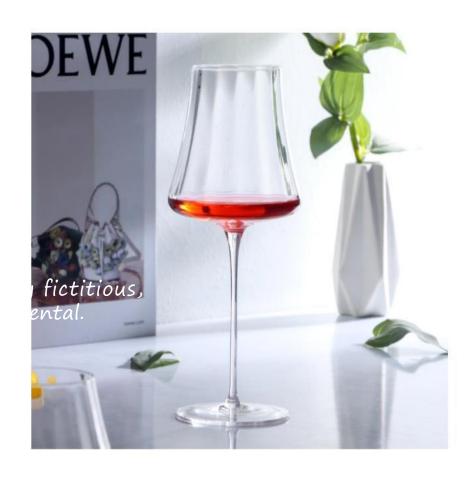

### **INFI CRYSTAL**

2025 ALBUM COVER

客户至上/技术争先/团结协作/求真务实

www.inficrystal.com



● 中国 山西 晋中市 祁县温区工业园6 +86 13333413088



#### 资深专利



























重 量≈100g 容量≈750ml







重 量≈105g 容量≈970ml







重量≈120g 容量≈710ml







3341

65mm

90mm

重量≈113g 容量≈760ml

57mm SW1001

88mm
重量≈90g 容量≈420ml











重 量≈90g 容量≈100ml







185mm

重 量≈53g 容量≈220ml







重量≈99g 容量≈200ml















# 酒具系列 THE TEAVESSEL







## 酒具系列 THE TEAVESSEL









82mm

WK5803











高度: 255mm 容量: 820ml





30mm 高度: 55mm 容量: 74ml



高度: 110mm 容量: 590ml



高度: 255mm 容量: 820ml



高度: 260mm 容量: 210ml



高度: 110mm 容量: 70ml



高度: 150mm 容量: 350ml



高度: 145mm 容量: 570ml



高度: 180mm 容量: 180ml























## 酒具系列 THE TEANESSEL





高度: 240mm 容量: 390ml



高度: 240mm 容量: 760ml



高度: 240mm 容量: 440ml



高度: 240mm 容量: 530ml







重量≈135g 容量≈630ml

































高度: 110mm 容量: 420ml



高度: 140mm 容量: 580ml



高度: 248mm 容量: 230ml



高度: 230mm 容量: 340ml



高度: 235mm 容量: 550ml



高度: 240mm 容量: 600ml











高度: 265mm 容量: 145ml



重量≈90g 容量≈145ml



高度: 230mm 容量: 390ml



重 量≈137g 容量≈390ml



高度: 180mm 容量: 135ml



重 量≈92g 容量≈125ml























高度: 240mm 容量: 360ml



高度: 230mm 容量: 550ml



高度: 280mm 容量: 580ml













90mm























76mm

78mm

高度: 200mm 容量: 460ml

75mm

75mm























85mm

高度: 240mm 容量: 350ml



75mm

高度: 260mm 容量: 250ml

55mm

高度: 102mm 容量: 260ml







90mm 高度: 250mm 容量: 650ml





重量≈130g 容量≈450ml



重量≈90g