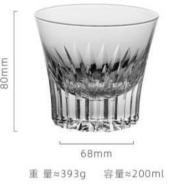

57mm SW1001

88mm
重量≈90g 容量≈420ml

重 量≈90g 容量≈100ml

185mm

重 量≈53g 容量≈220ml

重量≈99g 容量≈200ml