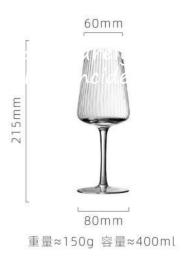

57mm SW1001

88mm
重量≈90g 容量≈420ml

重 量≈90g 容量≈100ml

185mm

重 量≈53g 容量≈220ml

重量≈99g 容量≈200ml