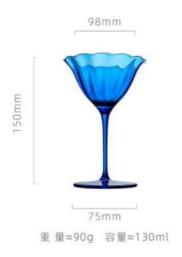

高度: 248mm 容量: 230ml

高度: 230mm 容量: 340ml

高度: 235mm 容量: 550ml

高度: 240mm 容量: 600ml

高度: 265mm 容量: 145ml

重量≈90g 容量≈145ml

高度: 230mm 容量: 390ml

重 量≈137g 容量≈390ml