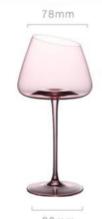

高度: 102mm 容量: 260ml

90mm 高度: 250mm 容量: 650ml

重量≈130g 容量≈450ml

重量≈90g 容量≈160ml

高度: 100mm 容量: 235ml

高度: 100mm 容量: 235ml

高度: 100mm 容量: 235ml

高度: 100mm 容量: 235ml