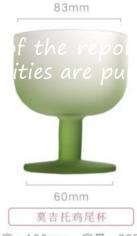

高度: 100mm 容量: 250ml

高度: 100mm 容量: 250ml

60mm 重量≈250g 容量≈240ml

高度: 85mm 容量: 232ml

60mm

重量≈250g 容量≈240ml

高度: 85mm 容量: 232ml

60mm 重量≈250g 容量≈240ml