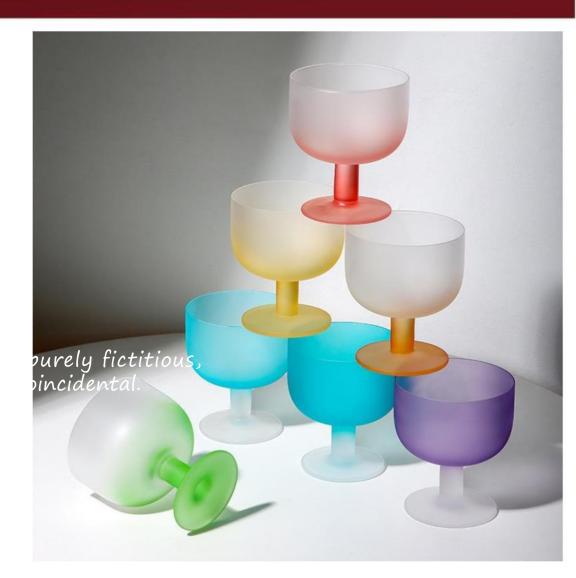

# 酒具系列 THE TEAVESSEL

## 酒具系列 THE TEAVESSEL

82mm

WK5803

高度: 255mm 容量: 820ml

30mm 高度: 55mm 容量: 74ml

高度: 110mm 容量: 590ml

高度: 255mm 容量: 820ml

高度: 260mm 容量: 210ml