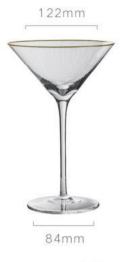

高度: 228mm 重量: 136g

高度: 280mm 重量: 137g

重量: 115g 高度: 235mm

高度: 265mm 重量: 140g

高度: 230mm 容量: 490ml

高度: 100mm 容量: 365ml

高度: 90mm 容量: 150ml

高度: 265mm 容量: 240ml