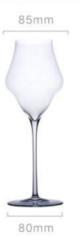

高度: 180mm 容量: 135ml

重 量≈92g 容量≈125ml

高度: 240mm 容量: 360ml

高度: 230mm 容量: 550ml

高度: 280mm 容量: 580ml

90mm

76mm

78mm