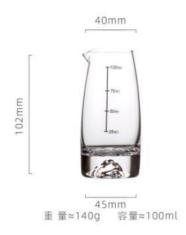

高度: 102mm 容量: 260ml

90mm 高度: 250mm 容量: 650ml

重量≈130g 容量≈450ml

重量≈90g 容量≈160ml

高度: 100mm 容量: 235ml

高度: 100mm 容量: 235ml

高度: 100mm 容量: 235ml

高度: 100mm 容量: 235ml