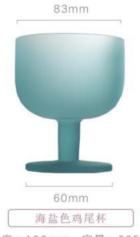

高度: 100mm 容量: 250ml

高度: 100mm 容量: 250ml

60mm 重量≈250g 容量≈240ml

高度: 85mm 容量: 232ml

60mm

重量≈250g 容量≈240ml

高度: 85mm 容量: 232ml

60mm 重量≈250g 容量≈240ml

高度: 85mm 容量: 232ml

高度: 80mm 容量: 240ml

高度: 85mm 容量: 232ml

65mm 高度: 90mm 容量: 245ml

高度: 90mm 容量: 230ml

65mm 高度: 90mm 容量: 245ml

高度: 90mm 容量: 230ml

高度: 90mm 容量: 245ml