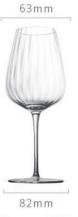

57mm SW1001

88mm
重量≈90g 容量≈420ml

重 量≈90g 容量≈100ml

185mm

重 量≈53g 容量≈220ml

重量≈99g 容量≈200ml