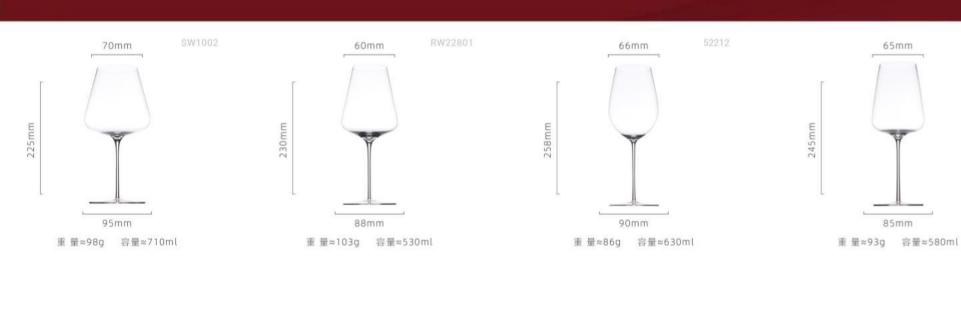

57mm SW1001

88mm
重量≈90g 容量≈420ml

重 量≈90g 容量≈100ml

185mm

重 量≈53g 容量≈220ml

重量≈99g 容量≈200ml