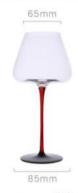

高度: 200mm 容量: 460ml

75mm

75mm

85mm

高度: 240mm 容量: 350ml

75mm

高度: 260mm 容量: 250ml

55mm