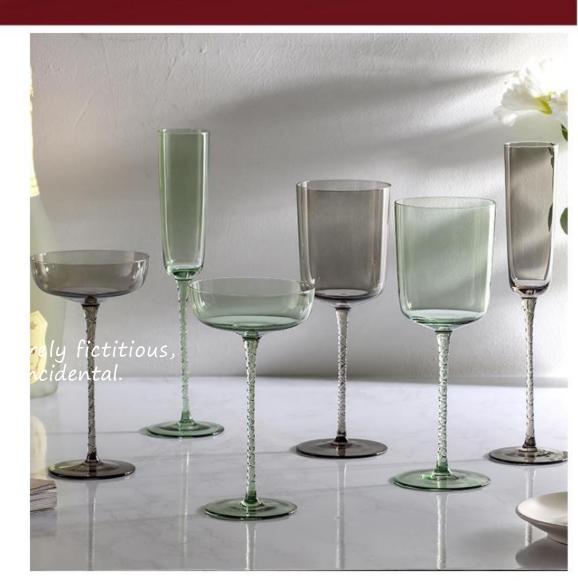

3341

65mm

90mm

重量≈113g 容量≈760ml

57mm SW1001

88mm
重量≈90g 容量≈420ml











重 量≈90g 容量≈100ml







185mm

重 量≈53g 容量≈220ml







重量≈99g 容量≈200ml















# 酒具系列 THE TEAVESSEL







## 酒具系列 THE TEAVESSEL









82mm

WK5803











高度: 255mm 容量: 820ml





30mm 高度: 55mm 容量: 74ml



高度: 110mm 容量: 590ml



高度: 255mm 容量: 820ml



高度: 260mm 容量: 210ml



高度: 110mm 容量: 70ml



高度: 150mm 容量: 350ml



高度: 145mm 容量: 570ml



高度: 180mm 容量: 180ml























## 酒具系列 THE TEANESSEL





高度: 240mm 容量: 390ml



高度: 240mm 容量: 760ml



高度: 240mm 容量: 440ml



高度: 240mm 容量: 530ml







重量≈135g 容量≈630ml

































高度: 110mm 容量: 420ml



高度: 140mm 容量: 580ml



高度: 248mm 容量: 230ml



高度: 230mm 容量: 340ml



高度: 235mm 容量: 550ml



高度: 240mm 容量: 600ml











高度: 265mm 容量: 145ml



重量≈90g 容量≈145ml



高度: 230mm 容量: 390ml



重 量≈137g 容量≈390ml



高度: 180mm 容量: 135ml



重 量≈92g 容量≈125ml























高度: 240mm 容量: 360ml



高度: 230mm 容量: 550ml



高度: 280mm 容量: 580ml













90mm























76mm

78mm

高度: 200mm 容量: 460ml

75mm

75mm























85mm

高度: 240mm 容量: 350ml



75mm

高度: 260mm 容量: 250ml

55mm

高度: 102mm 容量: 260ml







90mm 高度: 250mm 容量: 650ml





重量≈130g 容量≈450ml



重量≈90g 容量≈160ml















高度: 100mm 容量: 235ml



高度: 100mm 容量: 235ml



高度: 100mm 容量: 235ml



高度: 100mm 容量: 235ml



高度: 100mm 容量: 235ml



高度: 100mm 容量: 235ml











高度: 260mm 重量: 116g



高度: 228mm 重量: 136g



高度: 280mm 重量: 137g



重量: 115g 高度: 235mm



高度: 265mm 重量: 140g



高度: 260mm 重量: 116g



高度: 228mm 重量: 136g



高