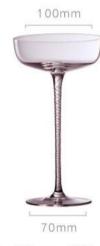

高度: 180mm 容量: 135ml

重 量≈92g 容量≈125ml

高度: 240mm 容量: 360ml

高度: 230mm 容量: 550ml

高度: 280mm 容量: 580ml

90mm

76mm

78mm