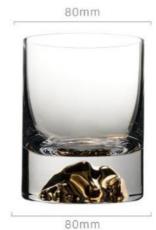

描金束腰莲花杯

口径:80MM 高度:63MM 重量:226G 容量:150ML

8cm

重量: 226g 容量: 150ml 重量: 226g 容量: 150ml

8cm

重量: 226g 容量: 150ml

高度: 100mm 容量: 250ml

80mm 高度: 100mm 容量: 250ml