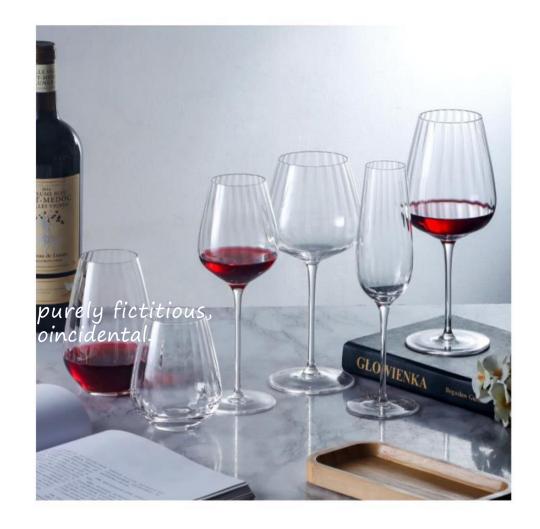

# 酒具系列 THE TEAVESSEL

## 酒具系列 THE TEAVESSEL

82mm

WK5803

高度: 255mm 容量: 820ml

30mm 高度: 55mm 容量: 74ml

高度: 110mm 容量: 590ml

高度: 255mm 容量: 820ml

高度: 260mm 容量: 210ml