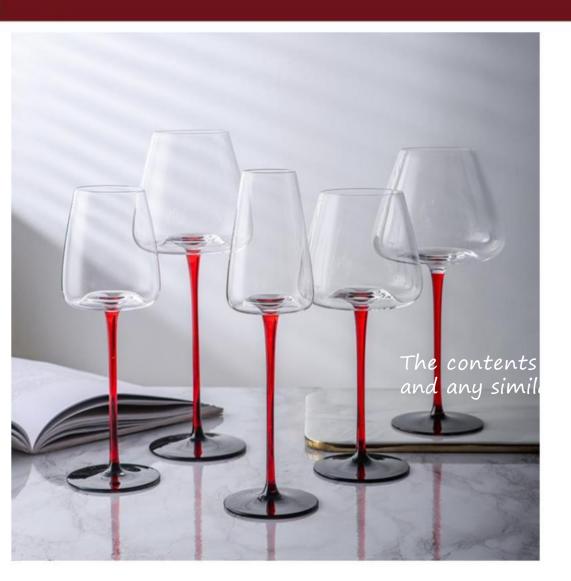

高度: 110mm 容量: 420ml



高度: 140mm 容量: 580ml



高度: 248mm 容量: 230ml



高度: 230mm 容量: 340ml



高度: 235mm 容量: 550ml



高度: 240mm 容量: 600ml











高度: 265mm 容量: 145ml



重量≈90g 容量≈145ml



高度: 230mm 容量: 390ml



重 量≈137g 容量≈390ml



高度: 180mm 容量: 135ml



重 量≈92g 容量≈125ml























高度: 240mm 容量: 360ml



高度: 230mm 容量: 550ml



高度: 280mm 容量: 580ml













90mm























76mm

78mm

高度: 200mm 容量: 460ml

75mm

75mm























85mm

高度: 240mm 容量: 350ml



75mm

高度: 260mm 容量: 250ml

55mm

高度: 102mm 容量: 260ml







90mm 高度: 250mm 容量: 650ml





重量≈130g 容量≈450ml



重量≈90g 容量≈160ml















高度: 100mm 容量: 235ml



高度: 100mm 容量: 235ml



高度: 100mm 容量: 235ml



高度: 100mm 容量: 235ml



高度: 100mm 容量: 235ml



高度: 100mm 容量: 235ml











高度: 260mm 重量: 116g



高度: 228mm 重量: 136g



高度: 280mm 重量: 137g



重量: 115g 高度: 235mm



高度: 265mm 重量: 140g



高度: 260mm 重量: 116g



高度: 228mm 重量: 136g



高度: 280mm 重量: 137g



重量: 115g 高度: 235mm



高度: 265mm 重量: 140g







高度: 230mm 容量: 490ml





高度: 100mm 容量: 365ml



高度: 90mm 容量: 150ml



高度: 265mm 容量: 240ml



高度: 191mm 容量: 200ml







重量≈160g 容量≈500ml









重量≈120g 容量≈360ml





















































高度: 260mm 容量: 220ml







高度: 260mm 容量: 220ml

















高度: 200mm 容量: 1750ml



高度: 200mm 容量: 1750ml



高度: 200mm 容量: 1750ml



高度: 200mm 容量: 1750ml





高度: 220mm 容量: 1500ml



195mm 高度: 27mm 容量: 1800ml



高度: 220mm 容量: 1500ml



高度: 220mm 容量: 1500ml









160mm 高度: 340mm 容量: 1300ml



高度: 340mm 容量: 1300ml







200mm 高度: 235mm 容量: 1200m