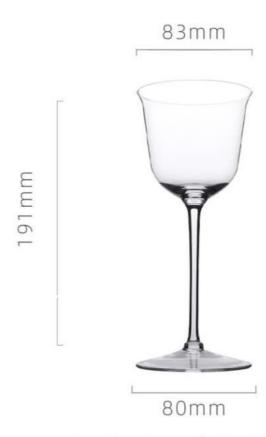

高度: 191mm 容量: 200ml

重量≈160g 容量≈500ml

重量≈120g 容量≈360ml

高度: 260mm 容量: 220ml

高度: 260mm 容量: 220ml

高度: 200mm 容量: 1750ml

高度: 200mm 容量: 1750ml

高度: 200mm 容量: 1750ml