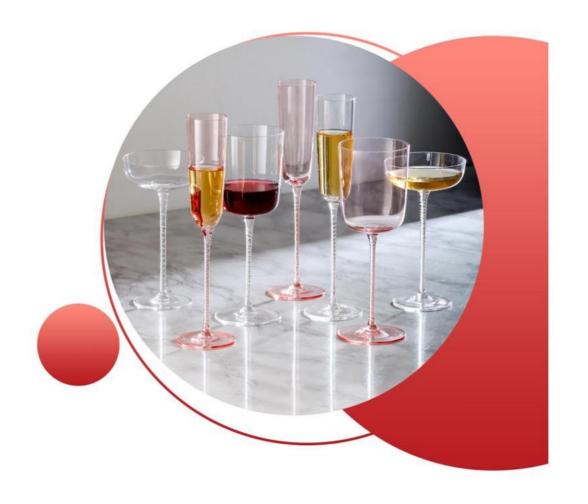

#### 资深专利

重 量≈100g 容量≈750ml

重 量≈105g 容量≈970ml

重量≈120g 容量≈710ml

3341

65mm

90mm

重量≈113g 容量≈760ml

57mm SW1001

88mm
重量≈90g 容量≈420ml

重 量≈90g 容量≈100ml

185mm

重 量≈53g 容量≈220ml

重量≈99g 容量≈200ml