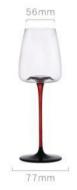

## 酒具系列 THE TEAVESSEL

82mm

WK5803

高度: 255mm 容量: 820ml

30mm 高度: 55mm 容量: 74ml

高度: 110mm 容量: 590ml

高度: 255mm 容量: 820ml

高度: 260mm 容量: 210ml