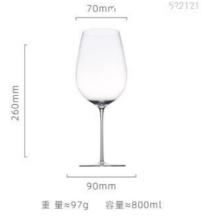

#### 资深专利

重 量≈100g 容量≈750ml

重 量≈105g 容量≈970ml

重量≈120g 容量≈710ml

3341

65mm

90mm

重量≈113g 容量≈760ml