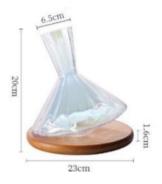

## 酒具系列 THE TEAVESSEL

82mm

WK5803

高度: 255mm 容量: 820ml

30mm 高度: 55mm 容量: 74ml

高度: 110mm 容量: 590ml

高度: 255mm 容量: 820ml

高度: 260mm 容量: 210ml