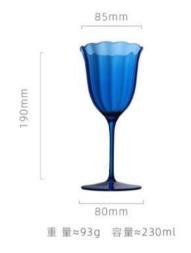

高度: 102mm 容量: 260ml

90mm 高度: 250mm 容量: 650ml

重量≈130g 容量≈450ml

重量≈90g 容量≈160ml

高度: 100mm 容量: 235ml

高度: 100mm 容量: 235ml

高度: 100mm 容量: 235ml

高度: 100mm 容量: 235ml