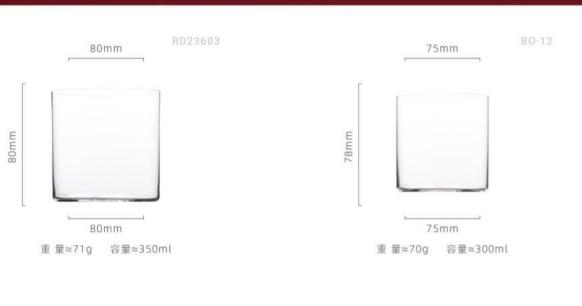

高度: 200mm 容量: 460ml

75mm

75mm

85mm

高度: 240mm 容量: 350ml

75mm

高度: 260mm 容量: 250ml

55mm

高度: 191mm 容量: 200ml

重量≈160g 容量≈500ml

重量≈120g 容量≈360ml

高度: 260mm 容量: 220ml

高度: 260mm 容量: 220ml

高度: 200mm 容量: 1750ml

高度: 200mm 容量: 1750ml

高度: 200mm 容量: 1750ml