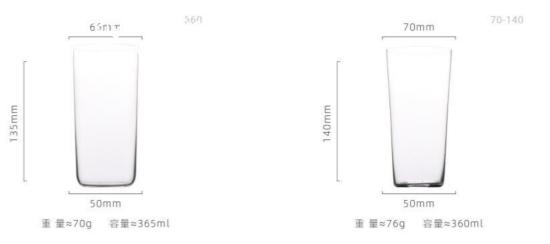

高度: 228mm 重量: 136g

高度: 280mm 重量: 137g

重量: 115g 高度: 235mm

高度: 265mm 重量: 140g

高度: 230mm 容量: 490ml

高度: 100mm 容量: 365ml

高度: 90mm 容量: 150ml

高度: 265mm 容量: 240ml