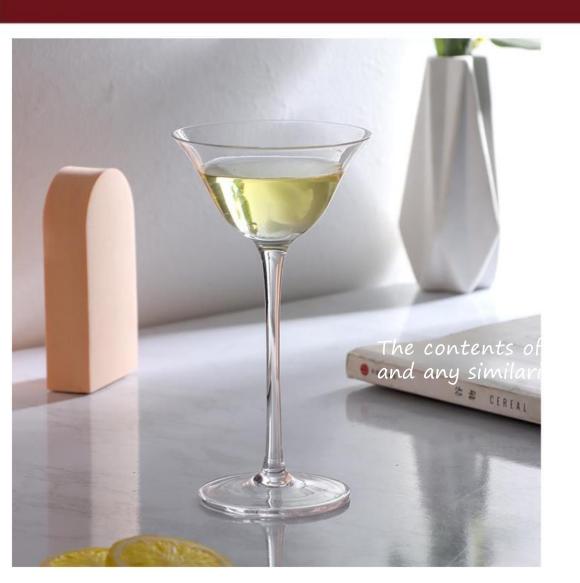

## 酒具系列 THE TEAVESSEL

82mm

WK5803

高度: 255mm 容量: 820ml

30mm 高度: 55mm 容量: 74ml

高度: 110mm 容量: 590ml

高度: 255mm 容量: 820ml

高度: 260mm 容量: 210ml