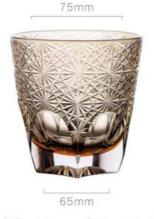

高度: 200mm 容量: 460ml

75mm

75mm

85mm

高度: 240mm 容量: 350ml

75mm

高度: 260mm 容量: 250ml

55mm