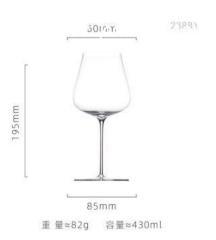

### **INFI CRYSTAL**

2025 ALBUM COVER

客户至上/技术争先/团结协作/求真务实

www.inficrystal.com



● 中国 山西 晋中市 祁县温区工业园6 +86 13333413088



#### 资深专利



























重 量≈100g 容量≈750ml







重 量≈105g 容量≈970ml







重量≈120g 容量≈710ml







3341

65mm

90mm

重量≈113g 容量≈760ml

57mm SW1001

88mm
重量≈90g 容量≈420ml











重 量≈90g 容量≈100ml







185mm

重 量≈53g 容量≈220ml







重量≈99g 容量≈200ml















# 酒具系列 THE TEAVESSEL







## 酒具系列 THE TEAVESSEL









82mm

WK5803











高度: 255mm 容量: 820ml





30mm 高度: 55mm 容量: 74ml



高度: 110mm 容量: 590ml



高度: 255mm 容量: 820ml



高度: 260mm 容量: 210ml



高度: 110mm 容量: 70ml



高度: 150mm 容量: 350ml



高度: 145mm 容量: 570ml



高度: 180mm 容量: 180ml























## 酒具系列 THE TEANESSEL





高度: 240mm 容量: 390ml



高度: 240mm 容量: 760ml



高度: 240mm 容量: 440ml



高度: 240mm 容量: 530ml







重量≈135g 容量≈630ml

































高度: 110mm 容量: 420ml



高度: 140mm 容量: 580ml



高度: 248mm 容量: 230ml



高度: 230mm 容量: 340ml



高度: 235mm 容量: 550ml



高度: 240mm 容量: 600ml











高度: 265mm 容量: 145ml



重量≈90g 容量≈145ml



高度: 230mm 容量: 390ml



重 量≈137g