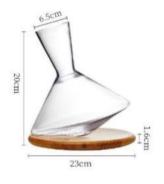

200mm 高度: 235mm 容量: 1200ml

光面平衡醒酒器【1000ml/1170g】

竖纹平衡醒酒器【1000ml/1170g】

竖纹平衡醒酒器【1000ml/1170g】

透明束腰狮子杯

口径:80MM 高度:63MM 重量:226G 容量:150ML

描金束腰狮子杯

口径:80MM 高度:63MM 重量:226G 容量:150ML