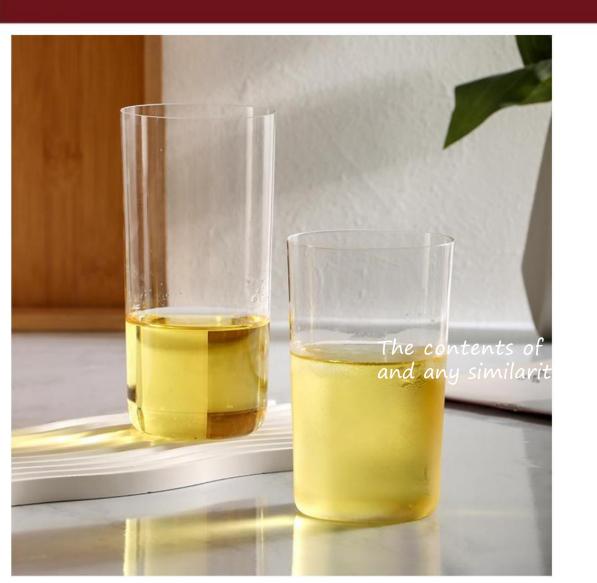

高度: 102mm 容量: 260ml

90mm 高度: 250mm 容量: 650ml

重量≈130g 容量≈450ml

重量≈90g 容量≈160ml

高度: 100mm 容量: 235ml

高度: 100mm 容量: 235ml

高度: 100mm 容量: 235ml

高度: 100mm 容量: 235ml