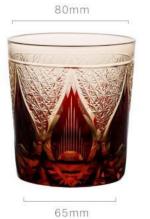

高度: 85mm 容量: 232ml

高度: 80mm 容量: 240ml

高度: 85mm 容量: 232ml

65mm 高度: 90mm 容量: 245ml

高度: 90mm 容量: 230ml

65mm 高度: 90mm 容量: 245ml

高度: 90mm 容量: 230ml

高度: 90mm 容量: 245ml

高度: 90mm 容量: 230ml

高度: 90mm 容量: 245ml

高度: 90mm 容量: 230ml

65mm 高度: 90mm 容量: 230ml

高度: 90mm 容量: 245ml

78mm

65mm 高度: 90mm 容量: 230ml

80mm

高度: 90mm 容量: 245ml

78mm

65mm 高度: 90mm 容量: 230ml

80mm

65mm 高度: 90mm 容量: 245ml

#### 78mm

高度: 90mm 容量: 230ml

80mm

65mm

高度: 90mm 容量: 245ml