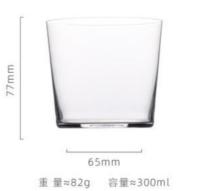

### **INFI CRYSTAL**

2025 ALBUM COVER

客户至上/技术争先/团结协作/求真务实

www.inficrystal.com



● 中国 山西 晋中市 祁县温区工业园6 +86 13333413088



#### 资深专利



























重 量≈100g 容量≈750ml







重 量≈105g 容量≈970ml







重量≈120g 容量≈710ml







3341

65mm

90mm

重量≈113g 容量≈760ml

57mm SW1001

88mm
重量≈90g 容量≈420ml











重 量≈90g 容量≈100ml







185mm

重 量≈53g 容量≈220ml







重量≈99g 容量≈200ml















# 酒具系列 THE TEAVESSEL







## 酒具系列 THE TEAVESSEL









82mm

WK5803











高度: 255mm 容量: 820ml





30mm 高度: 55mm 容量: 74ml



高度: 110mm 容量: 590ml



高度: 255mm 容量: 820ml



高度: 260mm 容量: 210ml



高度: 110mm 容量: 70ml



高度: 150mm 容量: 350ml



高度: 145mm 容量: 570ml



高度: 180mm 容量: 180ml























## 酒具系列 THE TEANESSEL





高度: 240mm 容量: 390ml



高度: 240mm 容量: 760ml



高度: 240mm 容量: 440ml



高度: 240mm 容量: 530ml







重量≈135g 容量≈630ml

































高度: 110mm 容量: 420ml



高度: 140mm 容量: 580ml



高度: 248mm 容量: 230ml



高度: 230mm 容量: 340ml



高度: 235mm 容量: 550ml



高度: 240mm 容量: 600ml











高度: 265mm 容量: 145ml



重量≈90g 容量≈145ml



高度: 230mm 容量: 390ml



重 量≈137g 容量≈390ml



高度: 180mm 容量: 135ml



重 量≈92g 容量≈125ml























高度: 240mm 容量: 360ml



高度: 230mm 容量: 550ml



高度: 280mm 容量: 580ml