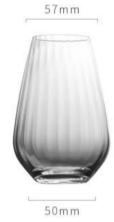

57mm SW1001

88mm
重量≈90g 容量≈420ml

重 量≈90g 容量≈100ml

185mm

重 量≈53g 容量≈220ml

重量≈99g 容量≈200ml