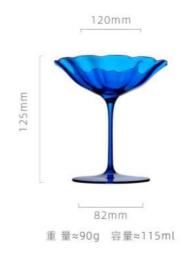

57mm SW1001

88mm
重量≈90g 容量≈420ml

重 量≈90g 容量≈100ml

185mm

重 量≈53g 容量≈220ml

重量≈99g 容量≈200ml