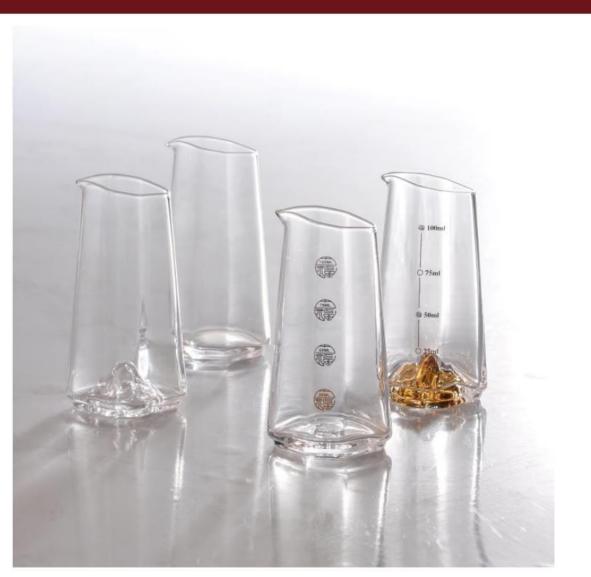

200mm 高度: 235mm 容量: 1200ml

光面平衡醒酒器【1000ml/1170g】

竖纹平衡醒酒器【1000ml/1170g】

竖纹平衡醒酒器【1000ml/1170g】

透明束腰狮子杯

口径:80MM 高度:63MM 重量:226G 容量:150ML

描金束腰狮子杯

口径:80MM 高度:63MM 重量:226G 容量:150ML