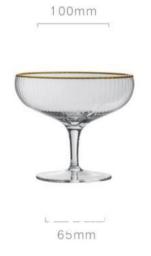

## 酒具系列 THE TEANESSEL

高度: 240mm 容量: 390ml

高度: 240mm 容量: 760ml

高度: 240mm 容量: 440ml

高度: 240mm 容量: 530ml

重量≈135g 容量≈630ml

高度: 110mm 容量: 420ml

高度: 140mm 容量: 580ml

高度: 248mm 容量: 230ml

高度: 230mm 容量: 340ml

高度: 235mm 容量: 550ml

高度: 240mm 容量: 600ml

高度: 265mm 容量: 145ml

重量≈90g 容量≈145ml

高度: 230mm 容量: 390ml

重 量≈137g 容量≈390ml