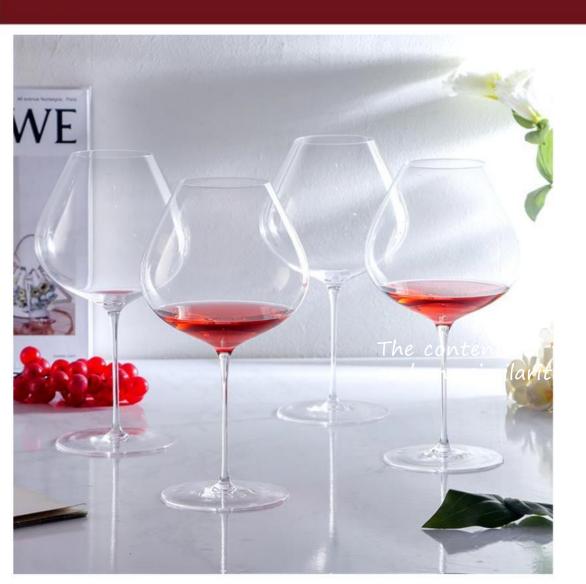

#### 资深专利

重 量≈100g 容量≈750ml

重 量≈105g 容量≈970ml

重量≈120g 容量≈710ml

3341

65mm

90mm

重量≈113g 容量≈760ml