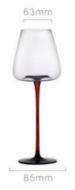

高度: 200mm 容量: 460ml

75mm

75mm

85mm

高度: 240mm 容量: 350ml

75mm

高度: 260mm 容量: 250ml

55mm