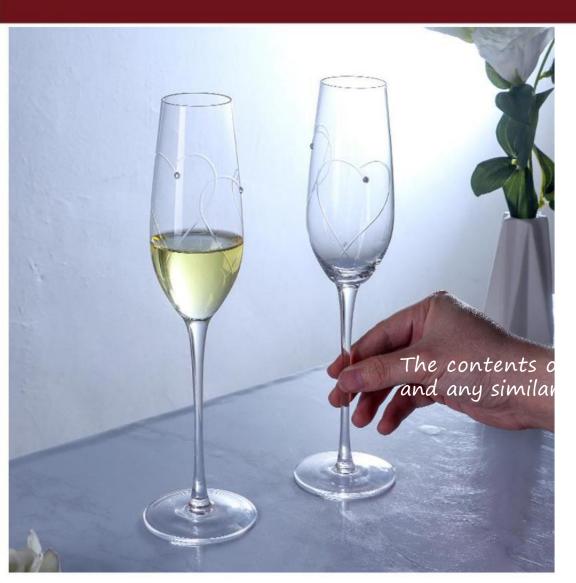

# 酒具系列 THE TEAVESSEL

## 酒具系列 THE TEAVESSEL

82mm

WK5803

高度: 255mm 容量: 820ml

30mm 高度: 55mm 容量: 74ml

高度: 110mm 容量: 590ml

高度: 255mm 容量: 820ml

高度: 260mm 容量: 210ml