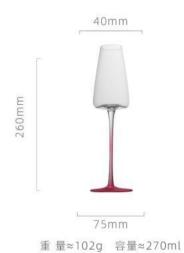

高度: 200mm 容量: 460ml

75mm

75mm

85mm

高度: 240mm 容量: 350ml

75mm

高度: 260mm 容量: 250ml

55mm