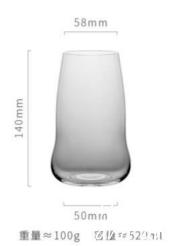

高度: 200mm 容量: 460ml

75mm

75mm

85mm

高度: 240mm 容量: 350ml

75mm

高度: 260mm 容量: 250ml

55mm