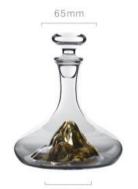

#### 资深专利

重 量≈100g 容量≈750ml

重 量≈105g 容量≈970ml

重量≈120g 容量≈710ml

3341

65mm

90mm

重量≈113g 容量≈760ml