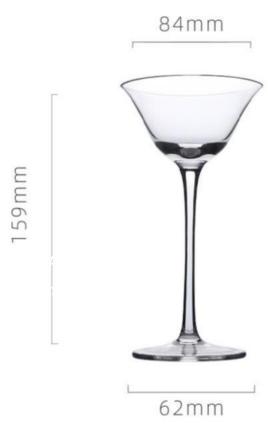

## 酒具系列 THE TEAVESSEL

82mm

WK5803

高度: 255mm 容量: 820ml

30mm 高度: 55mm 容量: 74ml

高度: 110mm 容量: 590ml

高度: 255mm 容量: 820ml

高度: 260mm 容量: 210ml