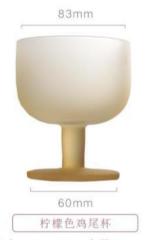

高度: 100mm 容量: 250ml

高度: 100mm 容量: 250ml

60mm 重量≈250g 容量≈240ml

高度: 85mm 容量: 232ml

60mm

重量≈250g 容量≈240ml

高度: 85mm 容量: 232ml

60mm 重量≈250g 容量≈240ml

高度: 85mm 容量: 232ml

高度: 80mm 容量: 240ml

高度: 85mm 容量: 232ml

65mm 高度: 90mm 容量: 245ml

高度: 90mm 容量: 230ml

65mm 高度: 90mm 容量: 245ml

高度: 90mm 容量: 230ml

高度: 90mm 容量: 245ml