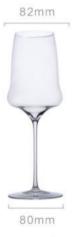

## 酒具系列 THE TEAVESSEL

82mm

WK5803

高度: 255mm 容量: 820ml

30mm 高度: 55mm 容量: 74ml

高度: 110mm 容量: 590ml

高度: 255mm 容量: 820ml

高度: 260mm 容量: 210ml