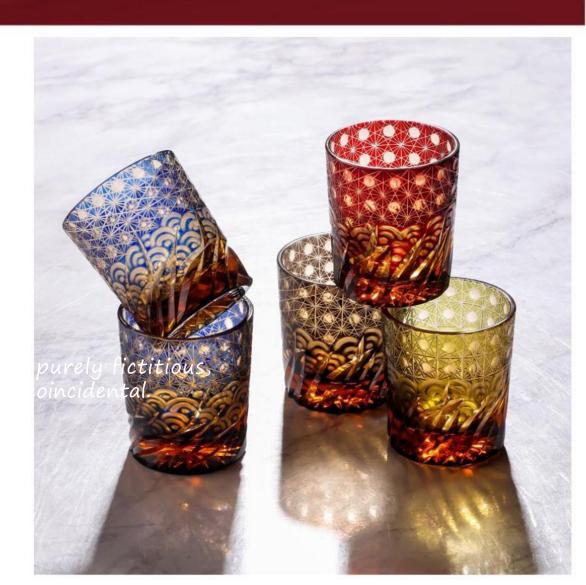

高度: 200mm 容量: 460ml

75mm

75mm

85mm

高度: 240mm 容量: 350ml

75mm

高度: 260mm 容量: 250ml

55mm