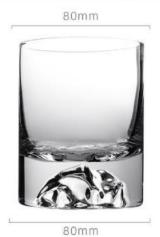

200mm 高度: 235mm 容量: 1200ml

光面平衡醒酒器【1000ml/1170g】

竖纹平衡醒酒器【1000ml/1170g】

竖纹平衡醒酒器【1000ml/1170g】

透明束腰狮子杯

口径:80MM 高度:63MM 重量:226G 容量:150ML

描金束腰狮子杯

口径:80MM 高度:63MM 重量:226G 容量:150ML