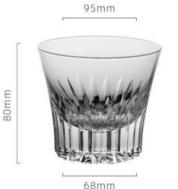

高度: 85mm 容量: 232ml

高度: 80mm 容量: 240ml

高度: 85mm 容量: 232ml

65mm 高度: 90mm 容量: 245ml

高度: 90mm 容量: 230ml

65mm 高度: 90mm 容量: 245ml

高度: 90mm 容量: 230ml

高度: 90mm 容量: 245ml

高度: 90mm 容量: 230ml

高度: 90mm 容量: 245ml

高度: 90mm 容量: 230ml

65mm 高度: 90mm 容量: 230ml

高度: 90mm 容量: 245ml

78mm

65mm 高度: 90mm 容量: 230ml

80mm