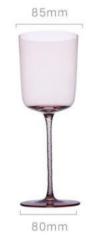

高度: 200mm 容量: 460ml

75mm

75mm

85mm

高度: 240mm 容量: 350ml

75mm

高度: 260mm 容量: 250ml

55mm