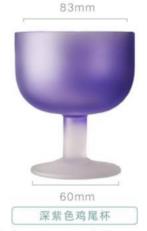

高度: 100mm 容量: 250ml

高度: 100mm 容量: 250ml

60mm 重量≈250g 容量≈240ml

高度: 85mm 容量: 232ml

60mm

重量≈250g 容量≈240ml

高度: 85mm 容量: 232ml

60mm 重量≈250g 容量≈240ml