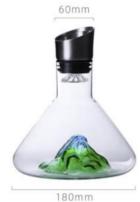

高度: 200mm 容量: 460ml

75mm

75mm

85mm

高度: 240mm 容量: 350ml

75mm

高度: 260mm 容量: 250ml

55mm