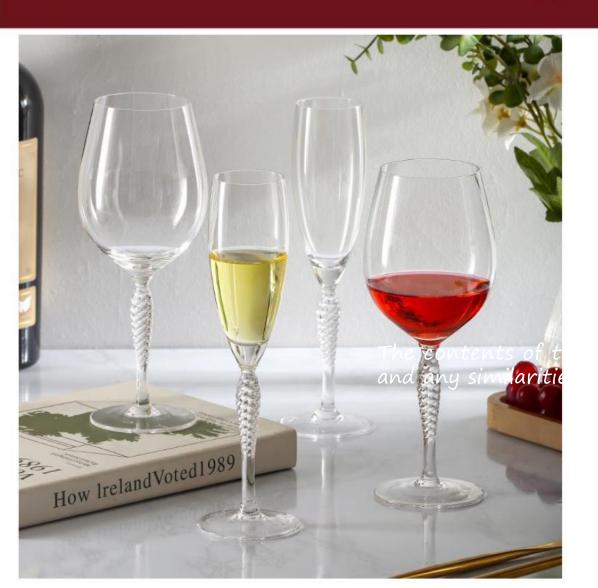

#### 资深专利

重 量≈100g 容量≈750ml

重 量≈105g 容量≈970ml

重量≈120g 容量≈710ml

3341

65mm

90mm

重量≈113g 容量≈760ml

57mm SW1001

88mm
重量≈90g 容量≈420ml

重 量≈90g 容量≈100ml

185mm

重 量≈53g 容量≈220ml

重量≈99g 容量≈200ml