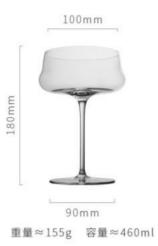

#### 资深专利

重 量≈100g 容量≈750ml

重 量≈105g 容量≈970ml

重量≈120g 容量≈710ml

3341

65mm

90mm

重量≈113g 容量≈760ml