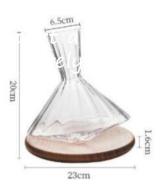

## 酒具系列 THE TEAVESSEL

82mm

WK5803

高度: 255mm 容量: 820ml

30mm 高度: 55mm 容量: 74ml

高度: 110mm 容量: 590ml

高度: 255mm 容量: 820ml

高度: 260mm 容量: 210ml