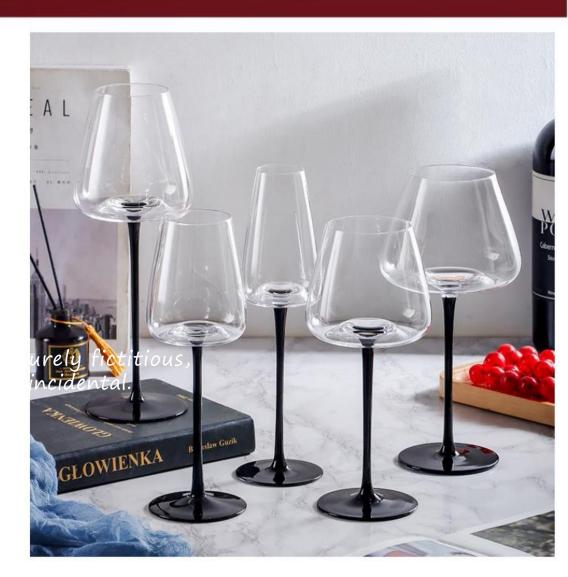

高度: 110mm 容量: 420ml



高度: 140mm 容量: 580ml



高度: 248mm 容量: 230ml



高度: 230mm 容量: 340ml



高度: 235mm 容量: 550ml



高度: 240mm 容量: 600ml











高度: 265mm 容量: 145ml



重量≈90g 容量≈145ml



高度: 230mm 容量: 390ml



重 量≈137g 容量≈390ml



高度: 180mm 容量: 135ml



重 量≈92g 容量≈125ml























高度: 240mm 容量: 360ml



高度: 230mm 容量: 550ml



高度: 280mm 容量: 580ml













90mm























76mm

78mm

高度: 200mm 容量: 460ml

75mm

75mm























85mm

高度: 240mm 容量: 350ml



75mm

高度: 260mm 容量: 250ml

55mm

高度: 102mm 容量: 260ml







90mm 高度: 250mm 容量: 650ml





重量≈130g 容量≈450ml



重量≈90g 容量≈160ml















高度: 100mm 容量: 235ml



高度: 100mm 容量: 235ml



高度: 100mm 容量: 235ml



高度: 100mm 容量: 235ml



高度: 100mm 容量: 235ml



高度: 100mm 容量: 235ml











高度: 260mm 重量: 116g



高度: 228mm 重量: 136g



高度: 280mm 重量: 137g



重量: 115g 高度: 235mm



高度: 265mm 重量: 140g



高度: 260mm 重量: 116g



高度: 228mm 重量: 136g



高度: 280mm 重量: 137g



重量: 115g 高度: 235mm



高度: 265mm 重量: 140g







高度: 230mm 容量: 490ml





高度: 100mm 容量: 365ml



高度: 90mm 容量: 150ml



高度: 265mm 容量: 240ml



高度: 191mm 容量: 200ml







重量≈160g 容量≈500ml









重量≈120g 容量≈360ml





















































高度: 260mm 容量: 220ml







高度: 260mm 容量: 220ml

















高度: 200mm 容量: 1750ml



高度: 200mm 容量: 1750ml



高度: 200mm 容量: 1750ml



高度: 200mm 容量: 1750ml





高度: 220mm 容量: 1500ml



195mm 高度: 27mm 容量: 1800ml



高度: 220mm 容量: 1500ml



高度: 220mm 容量: 1500ml









160mm 高度: 340mm 容量: 1300ml



高度: 340mm 容量: 1300ml







200mm 高度: 235mm 容量: 1200ml