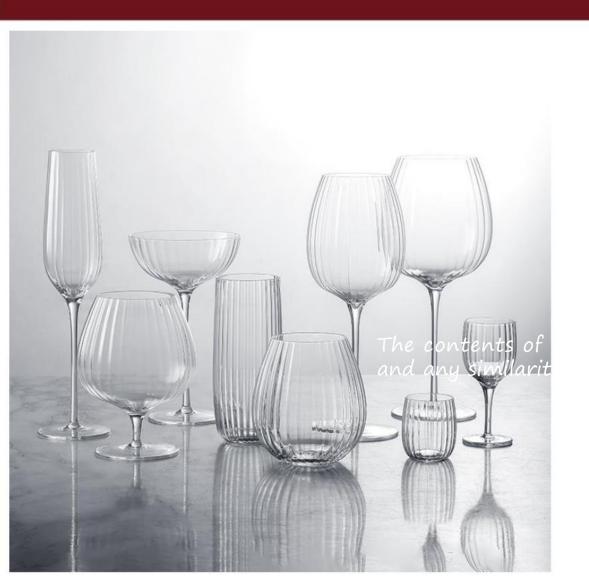

### **INFI CRYSTAL**

2025 ALBUM COVER

客户至上/技术争先/团结协作/求真务实

www.inficrystal.com



● 中国 山西 晋中市 祁县温区工业园6 +86 13333413088



#### 资深专利



























重 量≈100g 容量≈750ml







重 量≈105g 容量≈970ml







重量≈120g 容量≈710ml







3341

65mm

90mm

重量≈113g 容量≈760ml

57mm SW1001

88mm
重量≈90g 容量≈420ml











重 量≈90g 容量≈100ml







185mm

重 量≈53g 容量≈220ml







重量≈99g 容量≈200ml















# 酒具系列 THE TEAVESSEL







## 酒具系列 THE TEAVESSEL









82mm

WK5803











高度: 255mm 容量: 820ml





30mm 高度: 55mm 容量: 74ml



高度: 110mm 容量: 590ml



高度: 255mm 容量: 820ml



高度: 260mm 容量: 210ml



高度: 110mm 容量: 70ml



高度: 150mm 容量: 350ml



高度: 145mm 容量: 570ml



高度: 180mm 容量: 180ml























## 酒具系列 THE TEANESSEL





高度: 240mm 容量: 390ml



高度: 240mm 容量: 760ml



高度: 240mm 容量: 440ml



高度: 240mm 容量: 530ml







重量≈135g 容量≈630ml

































高度: 110mm 容量: 420ml



高度: 140mm 容量: 580ml



高度: 248mm 容量: 230ml



高度: 230mm 容量: 340ml



高度: 235mm 容量: 550ml



高度: 240mm 容量: 600ml











高度: 265mm 容量: 145ml



重量≈90g 容量≈145ml



高度: 230mm 容量: 390ml



重 量≈137g 容量≈390ml



高度: 180mm 容量: 135ml



重 量≈92g 容量≈125ml























高度: 240mm 容量: 360ml



高度: 230mm 容量: 550ml



高度: 280mm 容量: 580ml













90mm