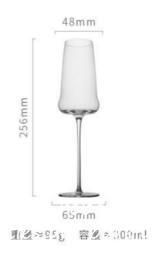

高度: 248mm 容量: 230ml

高度: 230mm 容量: 340ml

高度: 235mm 容量: 550ml

高度: 240mm 容量: 600ml

高度: 265mm 容量: 145ml

重量≈90g 容量≈145ml

高度: 230mm 容量: 390ml

重 量≈137g 容量≈390ml