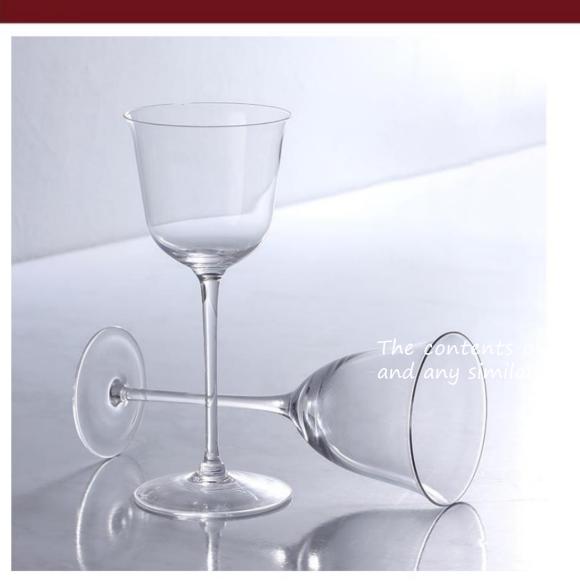

高度: 191mm 容量: 200ml

重量≈160g 容量≈500ml

重量≈120g 容量≈360ml

高度: 260mm 容量: 220ml

高度: 260mm 容量: 220ml

高度: 200mm 容量: 1750ml

高度: 200mm 容量: 1750ml

高度: 200mm 容量: 1750ml