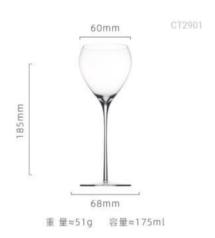

57mm SW1001

88mm
重量≈90g 容量≈420ml

重 量≈90g 容量≈100ml

185mm

重 量≈53g 容量≈220ml

重量≈99g 容量≈200ml