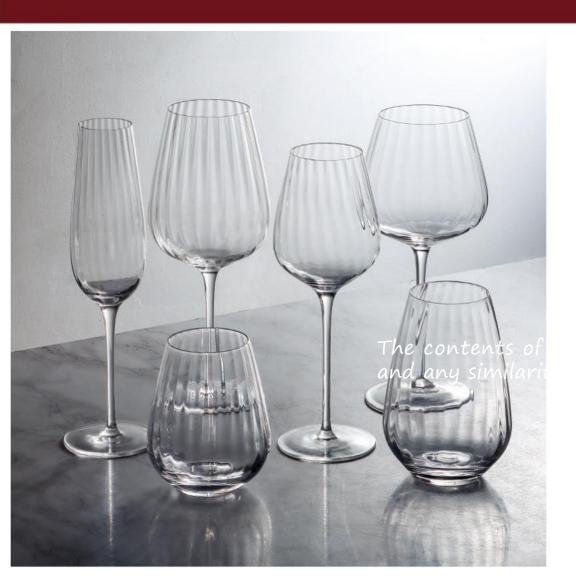

# 酒具系列 THE TEAVESSEL

## 酒具系列 THE TEAVESSEL

82mm

WK5803

高度: 255mm 容量: 820ml

30mm 高度: 55mm 容量: 74ml

高度: 110mm 容量: 590ml

高度: 255mm 容量: 820ml

高度: 260mm 容量: 210ml