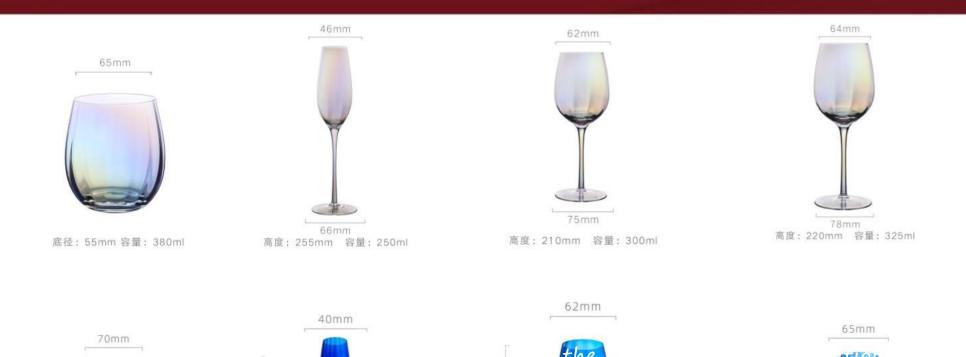

高度: 200mm 容量: 460ml

75mm

75mm

85mm

高度: 240mm 容量: 350ml

75mm

高度: 260mm 容量: 250ml

55mm