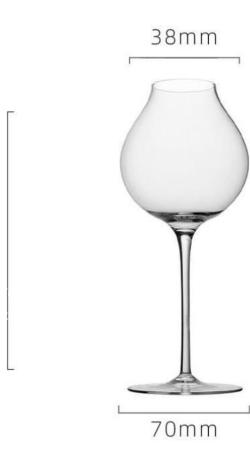

## 酒具系列 THE TEANESSEL

高度: 240mm 容量: 390ml

高度: 240mm 容量: 760ml

高度: 240mm 容量: 440ml

高度: 240mm 容量: 530ml

重量≈135g 容量≈630ml

高度: 110mm 容量: 420ml

高度: 140mm 容量: 580ml