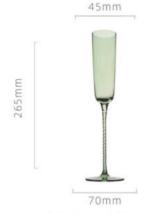

高度: 248mm 容量: 230ml

高度: 230mm 容量: 340ml

高度: 235mm 容量: 550ml

高度: 240mm 容量: 600ml

高度: 265mm 容量: 145ml

重量≈90g 容量≈145ml

高度: 230mm 容量: 390ml

重 量≈137g 容量≈390ml