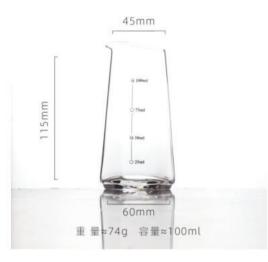

200mm 高度: 235mm 容量: 1200ml

光面平衡醒酒器【1000ml/1170g】

竖纹平衡醒酒器【1000ml/1170g】

竖纹平衡醒酒器【1000ml/1170g】

透明束腰狮子杯

口径:80MM 高度:63MM 重量:226G 容量:150ML

描金束腰狮子杯

口径:80MM 高度:63MM 重量:226G 容量:150ML