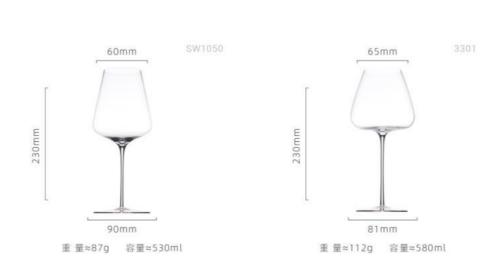

#### 资深专利

重 量≈100g 容量≈750ml

重 量≈105g 容量≈970ml

重量≈120g 容量≈710ml

3341

65mm

90mm

重量≈113g 容量≈760ml