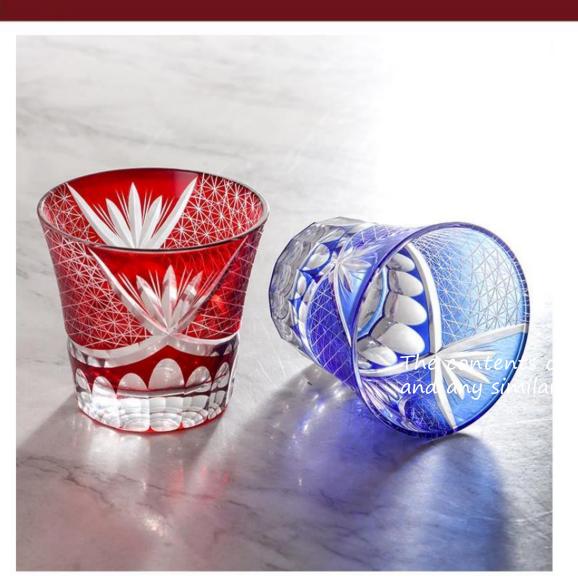

容量: 1750ml





高度: 220mm 容量: 1500ml



195mm 高度: 27mm 容量: 1800ml



高度: 220mm 容量: 1500ml



高度: 220mm 容量: 1500ml









160mm 高度: 340mm 容量: 1300ml



高度: 340mm 容量: 1300ml







200mm 高度: 235mm 容量: 1200ml



200mm 高度: 235mm 容量: 1200ml







光面平衡醒酒器【1000ml/1170g】



竖纹平衡醒酒器【1000ml/1170g】



竖纹平衡醒酒器【1000ml/1170g】











透明束腰狮子杯

口径:80MM 高度:63MM 重量:226G 容量:150ML



描金束腰狮子杯

口径:80MM 高度:63MM 重量:226G 容量:150ML



描金束腰莲花杯



透明束腰连花杯



描金束腰莲花杯

口径:80MM 高度:63MM 重量:226G 容量:150ML





透明束腰莲花杯

口径:80MM 高度:63MM 重量:226G 容量:150ML



描金束腰莲花杯

口径:80MM 高度:63MM 重量:226G 容量:150ML



描金束腰莲花杯

口径:80MM 高度:63MM 重量:226G 容量:150ML









8cm

重量: 226g 容量: 150ml 重量: 226g 容量: 150ml

8cm

重量: 226g 容量: 150ml







高度: 100mm 容量: 250ml



80mm 高度: 100mm 容量: 250ml



高度: 100mm 容量: 250ml



高度: 100mm 容量: 250ml











60mm 重量≈250g 容量≈240ml



高度: 85mm 容量: 232ml



60mm

重量≈250g 容量≈240ml



高度: 85mm 容量: 232ml



60mm 重量≈250g 容量≈240ml



高度: 85mm 容量: 232ml



高度: 80mm 容量: 240ml



高度: 85mm 容量: 232ml











65mm 高度: 90mm 容量: 245ml



高度: 90mm 容量: 230ml



65mm 高度: 90mm 容量: 245ml



高度: 90mm 容量: 230ml



高度: 90mm 容量: 245ml



高度: 90mm 容量: 230ml



高度: 90mm 容量: 245ml



高度: 90mm 容量: 230ml













65mm 高度: 90mm 容量: 230ml



高度: 90mm 容量: 245ml

78mm



65mm 高度: 90mm 容量: 230ml

80mm



高度: 90mm 容量: 245ml

78mm



65mm 高度: 90mm 容量: 230ml

80mm



65mm 高度: 90mm 容量: 245ml

#### 78mm



高度: 90mm 容量: 230ml

80mm



65mm

高度: 90mm 容量: 245ml





























#### 白酒具系列 WHSTE WSNE SET SERSES





#### 白酒具系列 WHISTE WINE SET SERGES

















#### 白酒具系列 WH9TE W9 NE SET SER9ES