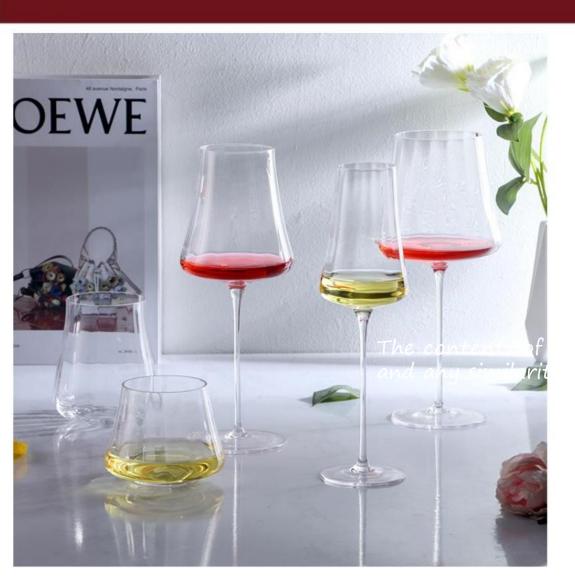

### **INFI CRYSTAL**

2025 ALBUM COVER

客户至上/技术争先/团结协作/求真务实

www.inficrystal.com



● 中国 山西 晋中市 祁县温区工业园6 +86 13333413088



#### 资深专利



























重 量≈100g 容量≈750ml







重 量≈105g 容量≈970ml







重量≈120g 容量≈710ml







3341

65mm

90mm

重量≈113g 容量≈760ml

57mm SW1001

88mm
重量≈90g 容量≈420ml











重 量≈90g 容量≈100ml







185mm

重 量≈53g 容量≈220ml







重量≈99g 容量≈200ml















# 酒具系列 THE TEAVESSEL







## 酒具系列 THE TEAVESSEL









82mm

WK5803











高度: 255mm 容量: 820ml





30mm 高度: 55mm 容量: 74ml



高度: 110mm 容量: 590ml



高度: 255mm 容量: 820ml



高度: 260mm 容量: 210ml



高度: 110mm 容量: 70ml



高度: 150mm 容量: 350ml



高度: 145mm 容量: 570ml



高度: 180mm 容量: 180ml























## 酒具系列 THE TEANESSEL





高度: 240mm 容量: 390ml



高度: 240mm 容量: 760ml



高度: 240mm 容量: 440ml



高度: 240mm 容量: 530ml







重量≈135g 容量≈630ml

































高度: 110mm 容量: 420ml



高度: 140mm 容量: 580ml



高度: 248mm 容量: 230ml



高度: 230mm 容量: 340ml



高度: 235mm 容量: 550ml



高度: 240mm 容量: 600ml











高度: 265mm 容量: 145ml



重量≈90g 容量≈145ml



高度: 230mm 容量: 390ml



重 量≈137g 容量≈390ml



高度: 180mm 容量: 135ml



重 量≈92g 容量≈125ml























高度: 240mm 容量: 360ml



高度: 230mm 容量: 550ml



高度: 280mm 容量: 580ml













90mm























76mm

78mm

高度: 200mm 容量: 460ml

75mm

75mm























85mm

高度: 240mm 容量: 350ml



75mm

高度: 260mm 容量: 250ml

55mm

高度: 102mm 容量: 260ml







90mm 高度: 250mm 容量: 650ml





重量≈130g 容量≈450ml



重量≈90