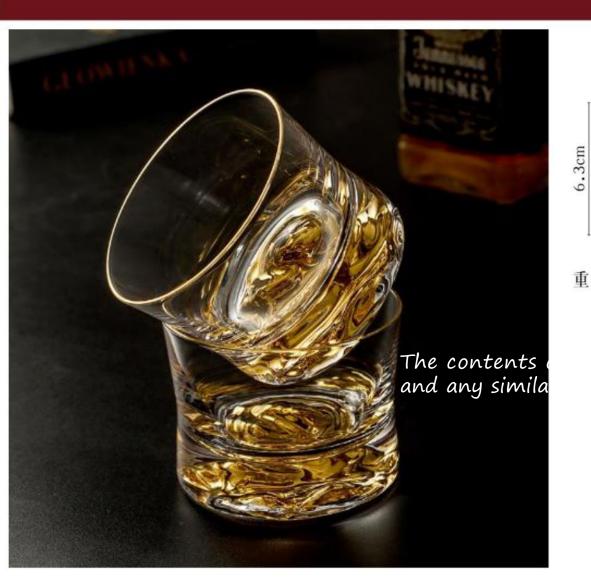

高度: 100mm 容量: 250ml

高度: 100mm 容量: 250ml

60mm 重量≈250g 容量≈240ml

高度: 85mm 容量: 232ml

60mm

重量≈250g 容量≈240ml

高度: 85mm 容量: 232ml

60mm 重量≈250g 容量≈240ml

高度: 85mm 容量: 232ml

高度: 80mm 容量: 240ml

高度: 85mm 容量: 232ml

65mm 高度: 90mm 容量: 245ml

高度: 90mm 容量: 230ml

65mm 高度: 90mm 容量: 245ml

高度: 90mm 容量: 230ml

高度: 90mm 容量: 245ml