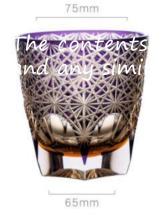

高度: 200mm 容量: 460ml

75mm

75mm

85mm

高度: 240mm 容量: 350ml

75mm

高度: 260mm 容量: 250ml

55mm