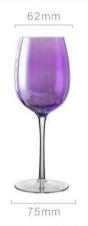

77mm

69mm

高度: 200mm 容量: 427ml

高度: 220mm 容量: 325ml

高度: 255mm 容量: 250ml

高度: 200mm 容量: 460ml

高度: 210mm 容量: 300ml

重量: 155g 容量: 180ml