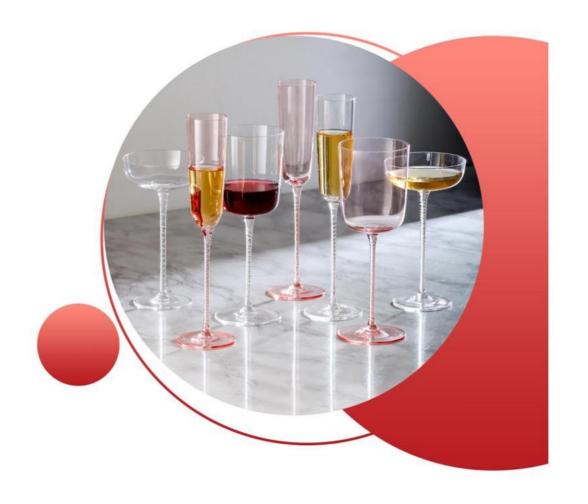

高度: 138mm 容量: 290ml

LUXULISH

Art Deco Colored
Vintage Handmade
Coupe Glasses

重 量≈132g 容量≈380ml

高度: 255mm 容量: 250ml

高度: 210mm 容量: 331ml

重量: 155g 容量: 180ml

高度: 100mm 容量: 425ml