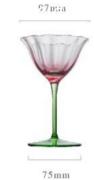

77mm

69mm

高度: 200mm 容量: 427ml

高度: 220mm 容量: 325ml

高度: 255mm 容量: 250ml

高度: 200mm 容量: 460ml

高度: 210mm 容量: 300ml

重量: 155g 容量: 180ml