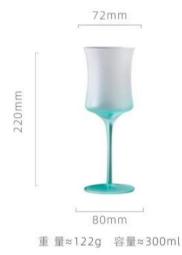

77mm

69mm

高度: 200mm 容量: 427ml

高度: 220mm 容量: 325ml

高度: 255mm 容量: 250ml

高度: 200mm 容量: 460ml

高度: 210mm 容量: 300ml

重量: 155g 容量: 180ml