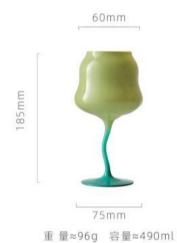

高度: 260mm 容量: 250ml

高度: 240mm 容量: 350ml

85mm 高度: 280mm 容量: 500ml

90mm 高度: 250mm 容量: 650ml

98mm

75mm

重量≈90g 容量≈130ml

150mm