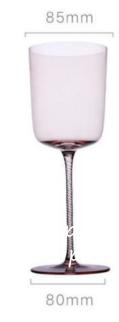

77mm

69mm

高度: 200mm 容量: 427ml

高度: 220mm 容量: 325ml

高度: 255mm 容量: 250ml

高度: 200mm 容量: 460ml

高度: 210mm 容量: 300ml

重量: 155g 容量: 180ml