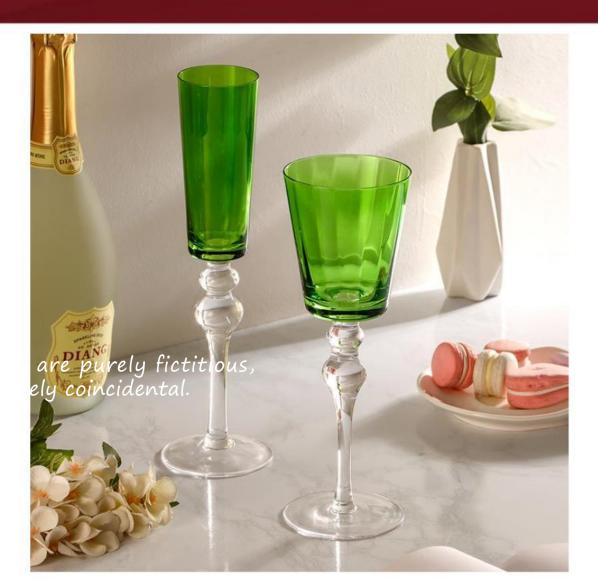

高度: 138mm 容量: 290ml

LUXULISH

Art Deco Colored
Vintage Handmade
Coupe Glasses

重 量≈132g 容量≈380ml

高度: 255mm 容量: 250ml

高度: 210mm 容量: 331ml

重量: 155g 容量: 180ml

高度: 100mm 容量: 425ml