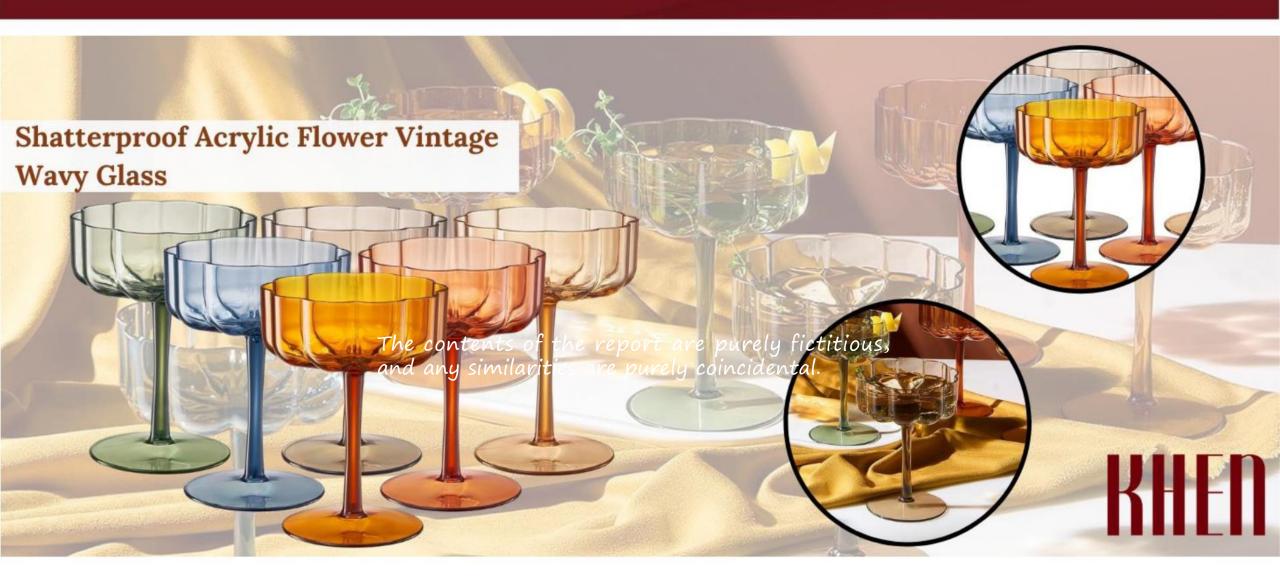

高度: 138mm 容量: 290ml

LUXULISH

Art Deco Colored
Vintage Handmade
Coupe Glasses

重 量≈132g 容量≈380ml

高度: 255mm 容量: 250ml

高度: 210mm 容量: 331ml

重量: 155g 容量: 180ml

高度: 100mm 容量: 425ml