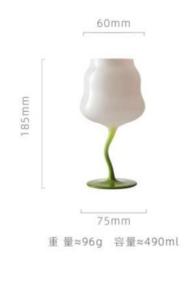

高度: 260mm 容量: 250ml

高度: 240mm 容量: 350ml

85mm 高度: 280mm 容量: 500ml

90mm 高度: 250mm 容量: 650ml

98mm

75mm

重量≈90g 容量≈130ml

150mm