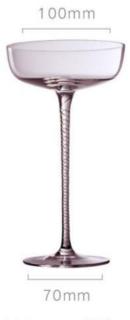

5mm 容量: 250ml



高度: 200mm 容量: 460ml



高度: 210mm 容量: 300ml



重量: 155g 容量: 180ml











70mm 100mm the report are 50mm

50mm 重 量≈175g 容量≈380ml





## 酒具系列 THE TEAVESSEL







高度: 210mm 容量: 300ml



高度: 220mm 容量: 325ml



重量: 160g 容量: 430ml



重量: 155g 容量: 180ml



高度: 200mm 容量: 460ml



高度: 255mm 容量: 250ml

























高度: 102mm 容量: 260ml



高度: 260mm 容量: 250ml



高度: 240mm 容量: 350ml



85mm 高度: 280mm 容量: 500ml



90mm 高度: 250mm 容量: 650ml











98mm

75mm

重量≈90g 容量≈130ml

150mm

重量≈95g 容量≈100ml









120mm

重量≈90g 容量≈115ml



### 酒具系列 THE TEALESSEL





高度: 220mm 容量: 110ml



高度: 190mm 容量: 280ml



高度: 150mm 容量: 130ml



高度: 125mm 容量: 130ml









重 量≈300g 容量≈170ml



重 量≈142g 容量≈240ml































高度: 265mm 容量: 145ml



高度: 230mm 容量: 390ml



高度: 180mm 容量: 135ml



# YOUR TEXT

Lorem ipsum dolor sit amet, consectetu Vivarnus velit augue, gravida a adipiscin risus lacus, fincidunt vol auctor in, sempe Fusce eget mi ipsum. Curabitur fermen







重量≈90g 容量≈145ml



重量≈90g 容量≈145ml



重 量≈137g 容量≈390ml



重 量≈137g 容量≈390ml



重量≈92g 容量≈125ml



重量≈92g 容量≈125ml















































### 酒具系列 THE TEAVESSEL











高度: 260mm 容量: 220ml







高度: 260mm 容量: 220ml

# 感谢观看