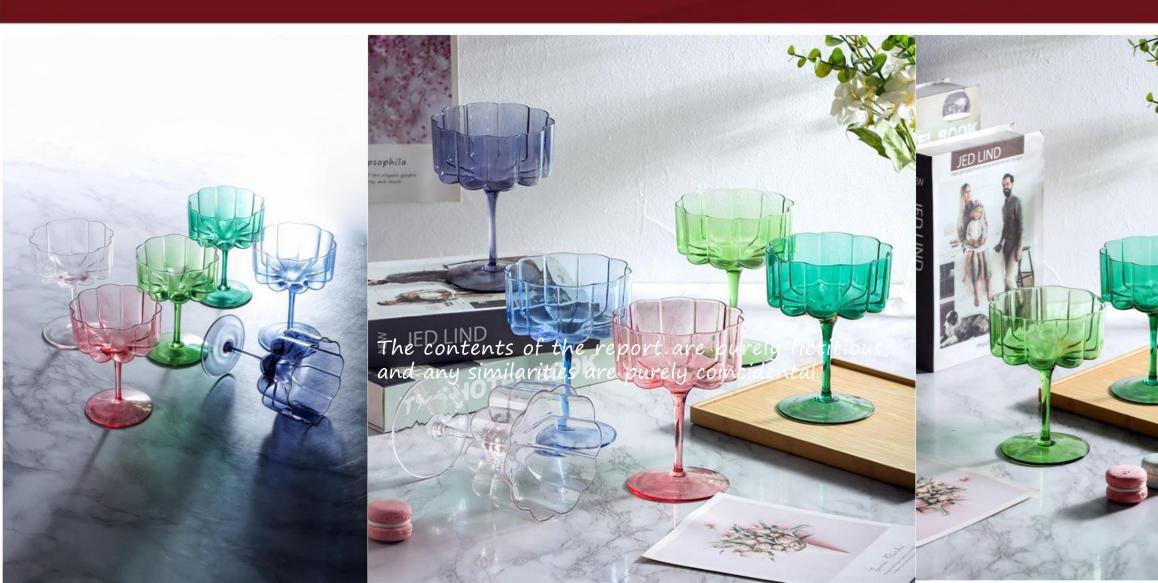

高度: 138mm 容量: 290ml

LUXULISH

Art Deco Colored
Vintage Handmade
Coupe Glasses

重 量≈132g 容量≈380ml

高度: 255mm 容量: 250ml

高度: 210mm 容量: 331ml

重量: 155g 容量: 180ml

高度: 100mm 容量: 425ml