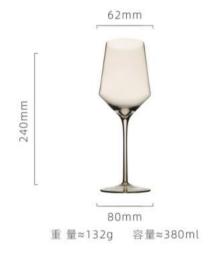

高度: 138mm 容量: 290ml

LUXULISH

Art Deco Colored
Vintage Handmade
Coupe Glasses

重 量≈132g 容量≈380ml

高度: 255mm 容量: 250ml

高度: 210mm 容量: 331ml

重量: 155g 容量: 180ml

高度: 100mm 容量: 425ml