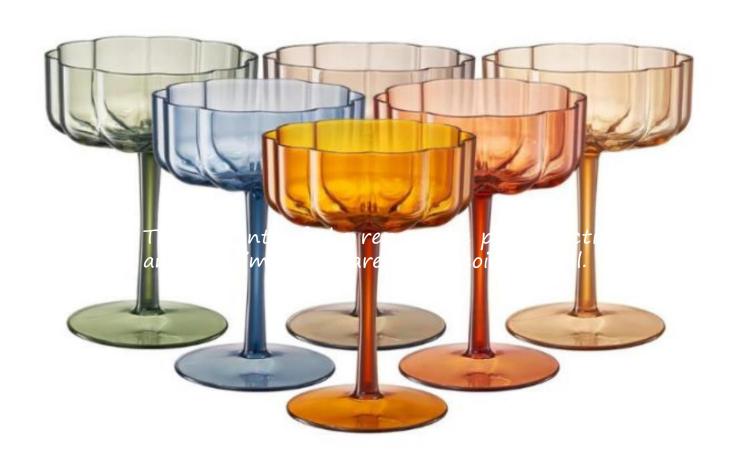

高度: 138mm 容量: 290ml

LUXULISH

Art Deco Colored
Vintage Handmade
Coupe Glasses

重 量≈132g 容量≈380ml

高度: 255mm 容量: 250ml

高度: 210mm 容量: 331ml

重量: 155g 容量: 180ml

高度: 100mm 容量: 425ml