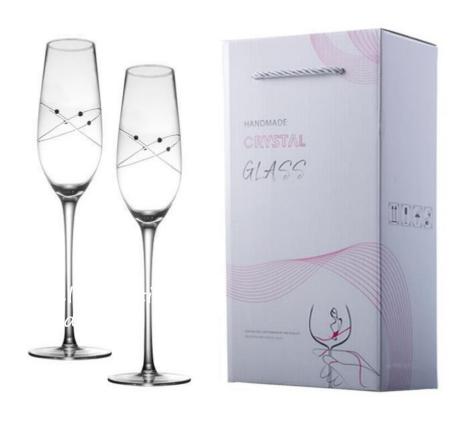

## 酒具系列 THE TEAVESSEL

高度: 210mm 容量: 300ml

高度: 220mm 容量: 325ml

重量: 160g 容量: 430ml

重量: 155g 容量: 180ml

高度: 200mm 容量: 460ml

高度: 255mm 容量: 250ml

高度: 102mm 容量: 260ml

高度: 260mm 容量: 250ml

高度: 240mm 容量: 350ml

85mm 高度: 280mm 容量: 500ml

90mm 高度: 250mm 容量: 650ml

98mm

75mm

重量≈90g 容量≈130ml

150mm