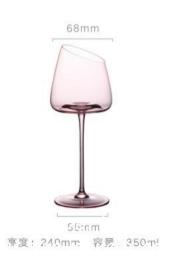

高度: 260mm 容量: 250ml

高度: 240mm 容量: 350ml

85mm 高度: 280mm 容量: 500ml

90mm 高度: 250mm 容量: 650ml

98mm

75mm

重量≈90g 容量≈130ml

150mm