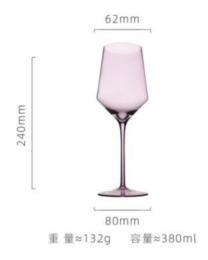

高度: 138mm 容量: 290ml

LUXULISH

Art Deco Colored
Vintage Handmade
Coupe Glasses

重 量≈132g 容量≈380ml

高度: 255mm 容量: 250ml

高度: 210mm 容量: 331ml

重量: 155g 容量: 180ml

高度: 100mm 容量: 425ml