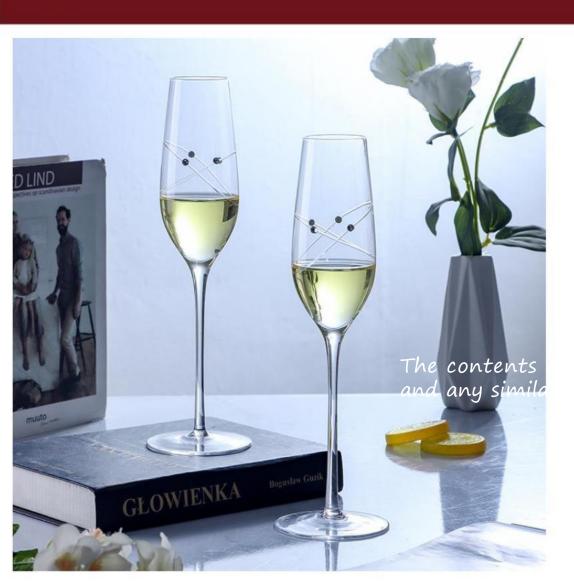

## 酒具系列 THE TEAVESSEL

高度: 210mm 容量: 300ml

高度: 220mm 容量: 325ml

重量: 160g 容量: 430ml

重量: 155g 容量: 180ml

高度: 200mm 容量: 460ml

高度: 255mm 容量: 250ml

高度: 102mm 容量: 260ml

高度: 260mm 容量: 250ml

高度: 240mm 容量: 350ml

85mm 高度: 280mm 容量: 500ml

90mm 高度: 250mm 容量: 650ml

98mm

75mm

重量≈90g 容量≈130ml

150mm