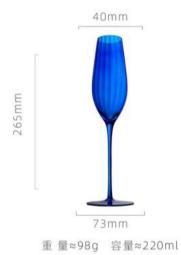

77mm

69mm

高度: 200mm 容量: 427ml

高度: 220mm 容量: 325ml

高度: 255mm 容量: 250ml

高度: 200mm 容量: 460ml

高度: 210mm 容量: 300ml

重量: 155g 容量: 180ml