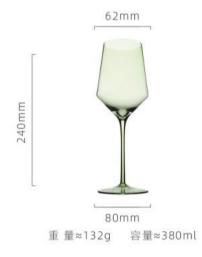

高度: 138mm 容量: 290ml

LUXULISH

Art Deco Colored
Vintage Handmade
Coupe Glasses

重 量≈132g 容量≈380ml

高度: 255mm 容量: 250ml

高度: 210mm 容量: 331ml

重量: 155g 容量: 180ml

高度: 100mm 容量: 425ml