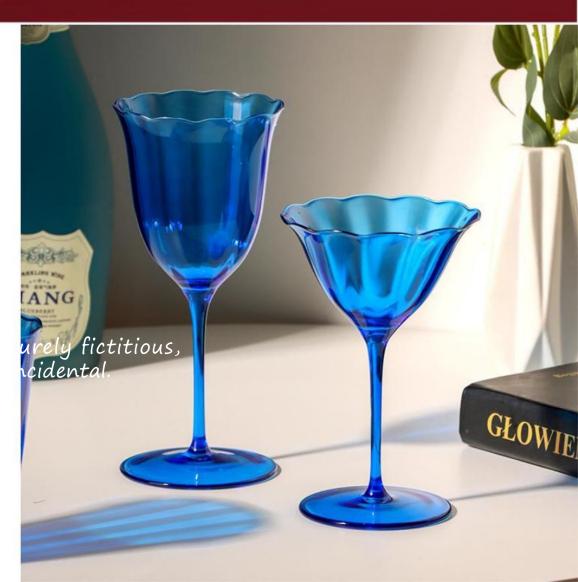

高度: 138mm 容量: 290ml

LUXULISH

Art Deco Colored
Vintage Handmade
Coupe Glasses

重 量≈132g 容量≈380ml

高度: 255mm 容量: 250ml

高度: 210mm 容量: 331ml

重量: 155g 容量: 180ml

高度: 100mm 容量: 425ml

77mm

69mm

高度: 200mm 容量: 427ml

高度: 220mm 容量: 325ml

高度: 255mm 容量: 250ml

高度: 200mm 容量: 460ml

高度: 210mm 容量: 300ml

重量: 155g 容量: 180ml