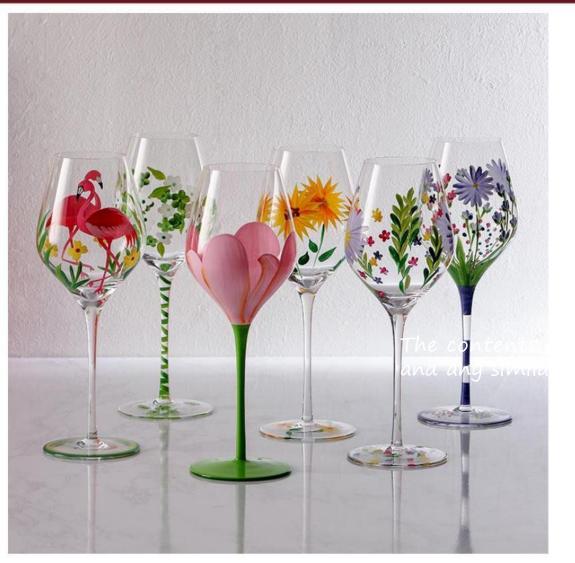

高度: 138mm 容量: 290ml

LUXULISH

Art Deco Colored
Vintage Handmade
Coupe Glasses

重 量≈132g 容量≈380ml

高度: 255mm 容量: 250ml

高度: 210mm 容量: 331ml

重量: 155g 容量: 180ml

高度: 100mm 容量: 425ml

77mm

69mm

高度: 200mm 容量: 427ml

高度: 220mm 容量: 325ml

高度: 255mm 容量: 250ml

高度: 200mm 容量: 460ml

高度: 210mm 容量: 300ml

重量: 155g 容量: 180ml