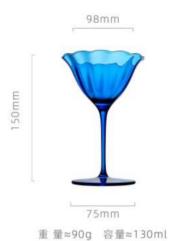

高度: 260mm 容量: 250ml

高度: 240mm 容量: 350ml

85mm 高度: 280mm 容量: 500ml

90mm 高度: 250mm 容量: 650ml

98mm

75mm

重量≈90g 容量≈130ml

150mm