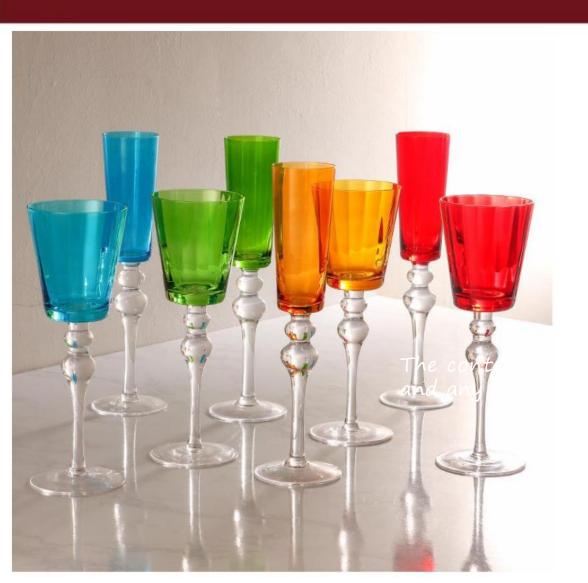

高度: 138mm 容量: 290ml

LUXULISH

Art Deco Colored
Vintage Handmade
Coupe Glasses

重 量≈132g 容量≈380ml

高度: 255mm 容量: 250ml

高度: 210mm 容量: 331ml

重量: 155g 容量: 180ml

高度: 100mm 容量: 425ml