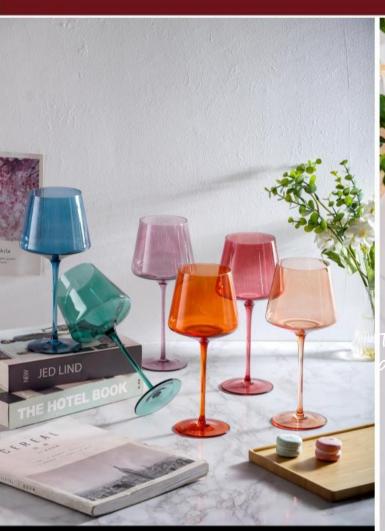

## 酒具系列 THE TEAVESSEL

高度: 210mm 容量: 300ml

高度: 220mm 容量: 325ml

重量: 160g 容量: 430ml

重量: 155g 容量: 180ml

高度: 200mm 容量: 460ml

高度: 255mm 容量: 250ml

高度: 102mm 容量: 260ml