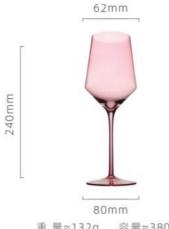

高度: 138mm 容量: 290ml

LUXULISH

Art Deco Colored
Vintage Handmade
Coupe Glasses

重 量≈132g 容量≈380ml

高度: 255mm 容量: 250ml

高度: 210mm 容量: 331ml

重量: 155g 容量: 180ml

高度: 100mm 容量: 425ml