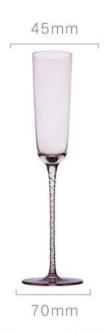

427ml











高度: 220mm 容量: 325ml



高度: 255mm 容量: 250ml



高度: 200mm 容量: 460ml



高度: 210mm 容量: 300ml



重量: 155g 容量: 180ml











70mm 100mm the report are 50mm

50mm 重 量≈175g 容量≈380ml





## 酒具系列 THE TEAVESSEL







高度: 210mm 容量: 300ml



高度: 220mm 容量: 325ml



重量: 160g 容量: 430ml



重量: 155g 容量: 180ml



高度: 200mm 容量: 460ml



高度: 255mm 容量: 250ml

























高度: 102mm 容量: 260ml



高度: 260mm 容量: 250ml



高度: 240mm 容量: 350ml



85mm 高度: 280mm 容量: 500ml



90mm 高度: 250mm 容量: 650ml











98mm

75mm

重量≈90g 容量≈130ml

150mm

重量≈95g 容量≈100ml









120mm

重量≈90g 容量≈115ml



### 酒具系列 THE TEALESSEL





高度: 220mm 容量: 110ml



高度: 190mm 容量: 280ml



高度: 150mm 容量: 130ml



高度: 125mm 容量: 130ml









重 量≈300g 容量≈170ml



重 量≈142g 容量≈240ml































高度: 265mm 容量: 145ml



高度: 230mm 容量: 390ml



高度: 180mm 容量: 135ml



# YOUR TEXT

Lorem ipsum dolor sit amet, consectetu Vivarnus velit augue, gravida a adipiscin risus lacus, fincidunt vol auctor in, sempe Fusce eget mi ipsum. Curabitur fermen







重量≈90g 容量≈145ml



重量≈90g 容量≈145ml



重 量≈137g 容量≈390ml



重 量≈137g 容量≈390ml



重量≈92g 容量≈125ml



重量≈92g 容量≈125ml















































### 酒具系列 THE TEAVESSEL











高度: 260mm 容量: 220ml







高度: 260mm 容量: 220ml

# 感谢观看