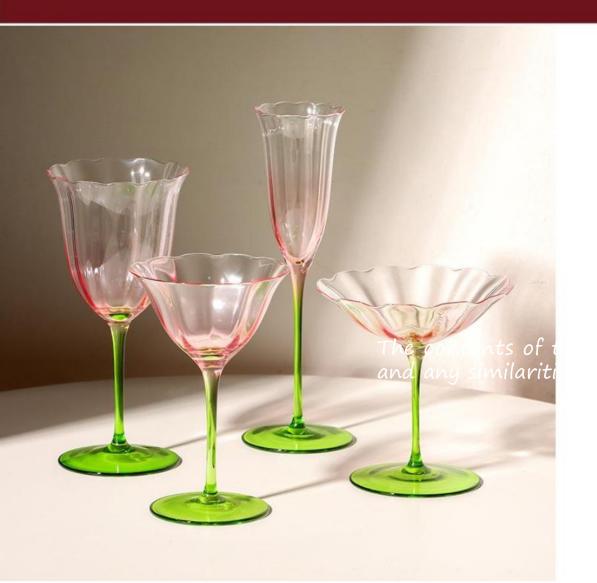

高度: 138mm 容量: 290ml

LUXULISH

Art Deco Colored
Vintage Handmade
Coupe Glasses

重 量≈132g 容量≈380ml

高度: 255mm 容量: 250ml

高度: 210mm 容量: 331ml

重量: 155g 容量: 180ml

高度: 100mm 容量: 425ml

77mm

69mm

高度: 200mm 容量: 427ml

高度: 220mm 容量: 325ml

高度: 255mm 容量: 250ml

高度: 200mm 容量: 460ml

高度: 210mm 容量: 300ml

重量: 155g 容量: 180ml