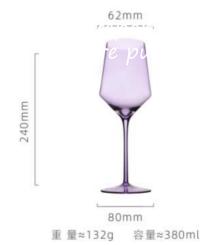

高度: 138mm 容量: 290ml

LUXULISH

Art Deco Colored
Vintage Handmade
Coupe Glasses

重 量≈132g 容量≈380ml

高度: 255mm 容量: 250ml

高度: 210mm 容量: 331ml

重量: 155g 容量: 180ml

高度: 100mm 容量: 425ml