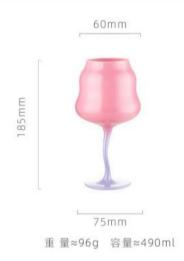

高度: 102mm 容量: 260ml



高度: 260mm 容量: 250ml



高度: 240mm 容量: 350ml



85mm 高度: 280mm 容量: 500ml



90mm 高度: 250mm 容量: 650ml











98mm

75mm

重量≈90g 容量≈130ml

150mm

重量≈95g 容量≈100ml









120mm

重量≈90g 容量≈115ml



### 酒具系列 THE TEALESSEL





高度: 220mm 容量: 110ml



高度: 190mm 容量: 280ml



高度: 150mm 容量: 130ml



高度: 125mm 容量: 130ml









重 量≈300g 容量≈170ml



重 量≈142g 容量≈240ml































高度: 265mm 容量: 145ml



高度: 230mm 容量: 390ml



高度: 180mm 容量: 135ml



# YOUR TEXT

Lorem ipsum dolor sit amet, consectetu Vivarnus velit augue, gravida a adipiscin risus lacus, fincidunt vol auctor in, sempe Fusce eget mi ipsum. Curabitur fermen







重量≈90g 容量≈145ml



重量≈90g 容量≈145ml



重 量≈137g 容量≈390ml



重 量≈137g 容量≈390ml



重量≈92g 容量≈125ml



重量≈92g 容量≈125ml















































### 酒具系列 THE TEAVESSEL











高度: 260mm 容量: 220ml







高度: 260mm 容量: 220ml

# 感谢观看