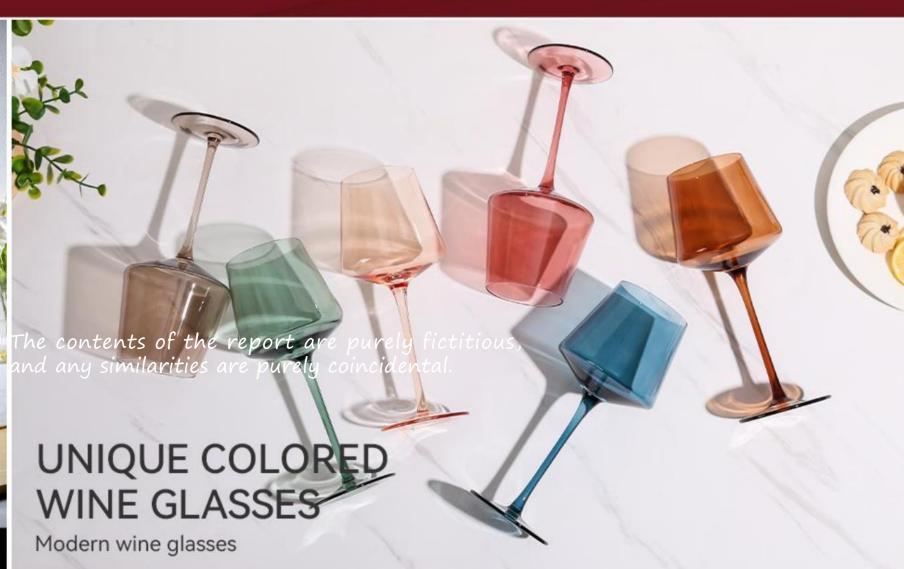

## 酒具系列 THE TEAVESSEL

高度: 210mm 容量: 300ml

高度: 220mm 容量: 325ml

重量: 160g 容量: 430ml

重量: 155g 容量: 180ml

高度: 200mm 容量: 460ml

高度: 255mm 容量: 250ml

高度: 102mm 容量: 260ml