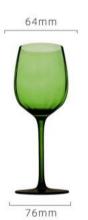

77mm

69mm

高度: 200mm 容量: 427ml

高度: 220mm 容量: 325ml

高度: 255mm 容量: 250ml

高度: 200mm 容量: 460ml

高度: 210mm 容量: 300ml

重量: 155g 容量: 180ml

## 酒具系列 THE TEAVESSEL

高度: 210mm 容量: 300ml

高度: 220mm 容量: 325ml

重量: 160g 容量: 430ml

重量: 155g 容量: 180ml

高度: 200mm 容量: 460ml

高度: 255mm 容量: 250ml

高度: 102mm 容量: 260ml