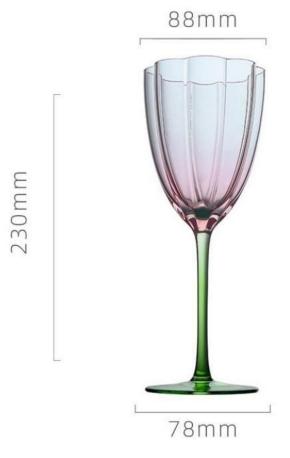

量: 155g 容量: 180ml



高度: 100mm 容量: 425ml



77mm

69mm

高度: 200mm 容量: 427ml











高度: 220mm 容量: 325ml



高度: 255mm 容量: 250ml



高度: 200mm 容量: 460ml



高度: 210mm 容量: 300ml



重量: 155g 容量: 180ml











70mm 100mm the report are 50mm

50mm 重 量≈175g 容量≈380ml





## 酒具系列 THE TEAVESSEL







高度: 210mm 容量: 300ml



高度: 220mm 容量: 325ml



重量: 160g 容量: 430ml



重量: 155g 容量: 180ml



高度: 200mm 容量: 460ml



高度: 255mm 容量: 250ml

























高度: 102mm 容量: 260ml



高度: 260mm 容量: 250ml



高度: 240mm 容量: 350ml



85mm 高度: 280mm 容量: 500ml



90mm 高度: 250mm 容量: 650ml











98mm

75mm

重量≈90g 容量≈130ml

150mm

重量≈95g 容量≈100ml









120mm

重量≈90g 容量≈115ml



### 酒具系列 THE TEALESSEL





高度: 220mm 容量: 110ml



高度: 190mm 容量: 280ml



高度: 150mm 容量: 130ml



高度: 125mm 容量: 130ml









重 量≈300g 容量≈170ml



重 量≈142g 容量≈240ml































高度: 265mm 容量: 145ml



高度: 230mm 容量: 390ml



高度: 180mm 容量: 135ml



# YOUR TEXT

Lorem ipsum dolor sit amet, consectetu Vivarnus velit augue, gravida a adipiscin risus lacus, fincidunt vol auctor in, sempe Fusce eget mi ipsum. Curabitur fermen







重量≈90g 容量≈145ml



重量≈90g 容量≈145ml



重 量≈137g 容量≈390ml



重 量≈137g 容量≈390ml



重量≈92g 容量≈125ml



重量≈92g 容量≈125ml















































### 酒具系列 THE TEAVESSEL











高度: 260mm 容量: 220ml







高度: 260mm 容量: 220ml

# 感谢观看