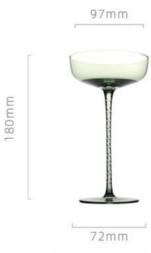

高度: 138mm 容量: 290ml

LUXULISH

Art Deco Colored
Vintage Handmade
Coupe Glasses

重 量≈132g 容量≈380ml

高度: 255mm 容量: 250ml

高度: 210mm 容量: 331ml

重量: 155g 容量: 180ml

高度: 100mm 容量: 425ml