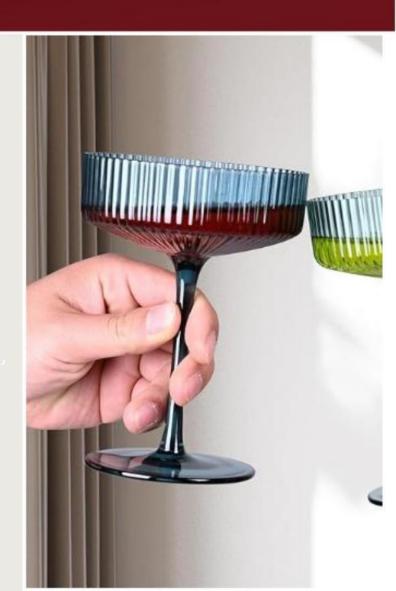

### **INFI CRYSTAL**

2025 ALBUM COVER

客户至上/技术争先/团结协作/求真务实

www.inficrystal.com



● 中国 山西 晋中市 祁县温区工业园6 +86 13333413088













高度: 235mm 容量: 510ml



高度: 235mm 容量: 510ml



高度: 235mm 容量: 510ml



高度: 235mm 容量: 510ml



高度: 235mm 容量: 510ml



高度: 235mm 容量: 510ml









高度: 138mm 容量: 290ml



高度: 138mm 容量: 290ml



高度: 138mm 容量: 290ml



高度: 138mm 容量: 290ml



高度: 138mm 容量: 290ml



高度: 138mm 容量: 290ml



LUXULISH

Art Deco Colored
Vintage Handmade
Coupe Glasses



































重 量≈132g 容量≈380ml













高度: 255mm 容量: 250ml



高度: 210mm 容量: 331ml



重量: 155g 容量: 180ml



高度: 100mm 容量: 425ml



77mm

69mm

高度: 200mm 容量: 427ml











高度: 220mm 容量: 325ml



高度: 255mm 容量: 250ml



高度: 200mm 容量: 460ml



高度: 210mm 容量: 300ml



重量: 155g 容量: 180ml











70mm 100mm the report are 50mm

50mm 重 量≈175g 容量≈380ml





## 酒具系列 THE TEAVESSEL







高度: 210mm 容量: 300ml



高度: 220mm 容量: 325ml



重量: 160g 容量: 430ml



重量: 155g 容量: 180ml



高度: 200mm 容量: 460ml



高度: 255mm 容量: 250ml

























高度: 102mm 容量: 260ml



高度: 260mm 容量: 250ml



高度: 240mm 容量: 350ml



85mm 高度: 280mm 容量: 500ml



90mm 高度: 250mm 容量: 650ml











98mm

75mm

重量≈90g 容量≈130ml

150mm

重量≈95g 容量≈100ml









120mm

重量≈90g 容量≈115ml



### 酒具系列 THE T