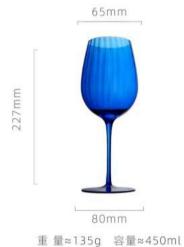

## 酒具系列 THE TEAVESSEL

高度: 210mm 容量: 300ml

高度: 220mm 容量: 325ml

重量: 160g 容量: 430ml

重量: 155g 容量: 180ml

高度: 200mm 容量: 460ml

高度: 255mm 容量: 250ml

高度: 102mm 容量: 260ml