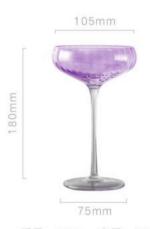

### **INFI CRYSTAL**

2025 ALBUM COVER

客户至上/技术争先/团结协作/求真务实

www.inficrystal.com



● 中国 山西 晋中市 祁县温区工业园6 +86 13333413088













高度: 235mm 容量: 510ml



高度: 235mm 容量: 510ml



高度: 235mm 容量: 510ml



高度: 235mm 容量: 510ml



高度: 235mm 容量: 510ml



高度: 235mm 容量: 510ml









高度: 138mm 容量: 290ml



高度: 138mm 容量: 290ml



高度: 138mm 容量: 290ml



高度: 138mm 容量: 290ml



高度: 138mm 容量: 290ml



高度: 138mm 容量: 290ml



LUXULISH

Art Deco Colored
Vintage Handmade
Coupe Glasses



































重 量≈132g 容量≈380ml













高度: 255mm 容量: 250ml



高度: 210mm 容量: 331ml



重量: 155g 容量: 180ml



高度: 100mm 容量: 425ml



77mm

69mm

高度: 200mm 容量: 427ml











高度: 220mm 容量: 325ml



高度: 255mm 容量: 250ml



高度: 200mm 容量: 460ml



高度: 210mm 容量: 300ml



重量: 155g 容量: 180ml











70mm 100mm the report are 50mm

50mm 重 量≈175g 容量≈380ml





## 酒具系列 THE TEAVESSEL







高度: 210mm 容量: 300ml



高度: 220mm 容量: 325ml



重量: 160g 容量: 430ml



重量: 155g 容量: 180ml



高度: 200mm 容量: 460ml



高度: 255mm 容量: 250ml

























高度: 102mm 容量: 260ml



高度: 260mm 容量: 250ml



高度: 240mm 容量: 350ml



85mm 高度: 280mm 容量: 500ml



90mm 高度: 250mm 容量: 650ml











98mm

75mm

重量≈90g 容量≈130ml

150mm

重量≈95g 容量≈100ml









120mm

重量≈90g 容量≈115ml



### 酒具系列 THE TEALESSEL





高度: 220mm 容量: 110ml



高度: 190mm 容量: 280ml



高度: 150mm 容量: 130ml



高度: 125mm 容量: 130ml









重 量≈300g 容量≈170ml



重 量≈142g 容量≈240ml































高度: 265mm 容量: 145ml



高度: 230mm 容量: 390ml



高度: 180mm 容量: 135ml



# YOUR TEXT

Lorem ipsum dolor sit a