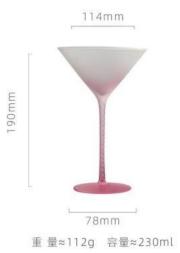

高度: 138mm 容量: 290ml

LUXULISH

Art Deco Colored
Vintage Handmade
Coupe Glasses

重 量≈132g 容量≈380ml

高度: 255mm 容量: 250ml

高度: 210mm 容量: 331ml

重量: 155g 容量: 180ml

高度: 100mm 容量: 425ml

77mm

69mm

高度: 200mm 容量: 427ml

高度: 220mm 容量: 325ml

高度: 255mm 容量: 250ml

高度: 200mm 容量: 460ml

高度: 210mm 容量: 300ml

重量: 155g 容量: 180ml