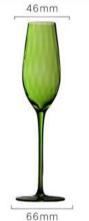

高度: 235mm 容量: 510ml

高度: 235mm 容量: 510ml

高度: 235mm 容量: 510ml

高度: 138mm 容量: 290ml

高度: 138mm 容量: 290ml

高度: 138mm 容量: 290ml

高度: 138mm 容量: 290ml

高度: 138mm 容量: 290ml

高度: 138mm 容量: 290ml

LUXULISH

Art Deco Colored
Vintage Handmade
Coupe Glasses

重 量≈132g 容量≈380ml

高度: 255mm 容量: 250ml

高度: 210mm 容量: 331ml

重量: 155g 容量: 180ml

高度: 100mm 容量: 425ml