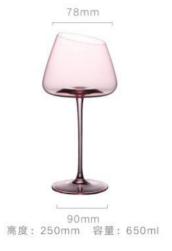

高度: 260mm 容量: 250ml

高度: 240mm 容量: 350ml

85mm 高度: 280mm 容量: 500ml

90mm 高度: 250mm 容量: 650ml

98mm

75mm

重量≈90g 容量≈130ml

150mm