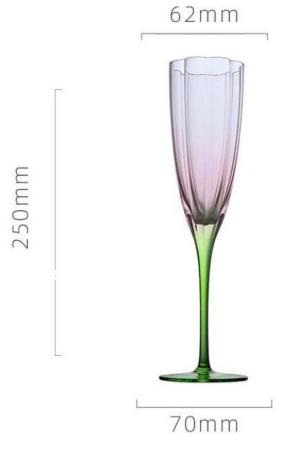

77mm

69mm

高度: 200mm 容量: 427ml

高度: 220mm 容量: 325ml

高度: 255mm 容量: 250ml

高度: 200mm 容量: 460ml

高度: 210mm 容量: 300ml

重量: 155g 容量: 180ml