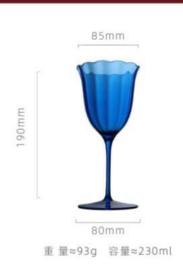

### 酒具系列 THE TEALESSEL

高度: 220mm 容量: 110ml

高度: 190mm 容量: 280ml

高度: 150mm 容量: 130ml

高度: 125mm 容量: 130ml

重 量≈300g 容量≈170ml

重 量≈142g 容量≈240ml

高度: 265mm 容量: 145ml