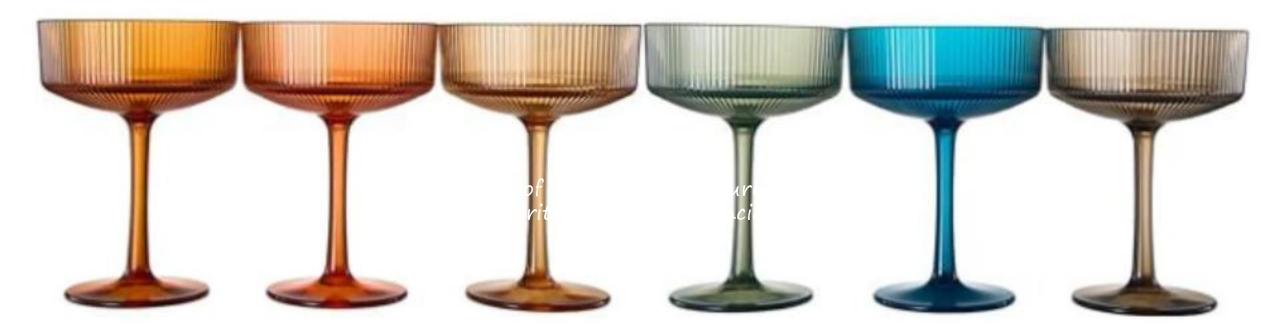

### **INFI CRYSTAL**

2025 ALBUM COVER

客户至上/技术争先/团结协作/求真务实

www.inficrystal.com



● 中国 山西 晋中市 祁县温区工业园6 +86 13333413088













高度: 235mm 容量: 510ml



高度: 235mm 容量: 510ml



高度: 235mm 容量: 510ml



高度: 235mm 容量: 510ml



高度: 235mm 容量: 510ml



高度: 235mm 容量: 510ml









高度: 138mm 容量: 290ml



高度: 138mm 容量: 290ml



高度: 138mm 容量: 290ml



高度: 138mm 容量: 290ml



高度: 138mm 容量: 290ml



高度: 138mm 容量: 290ml



LUXULISH

Art Deco Colored
Vintage Handmade
Coupe Glasses



































重 量≈132g 容量≈380ml













高度: 255mm 容量: 250ml



高度: 210mm 容量: 331ml



重量: 155g 容量: 180ml



高度: 100mm 容量: 425ml



77mm

69mm

高度: 200mm 容量: 427ml











高度: 220mm 容量: 325ml



高度: 255mm 容量: 250ml



高度: 200mm 容量: 460ml



高度: 210mm 容量: 300ml



重量: 155g 容量: 180ml











70mm 100mm the report are 50mm

50mm 重 量≈175g 容量≈380ml





## 酒具系列 THE TEAVESSEL







高度: 210mm 容量: 300ml



高度: 220mm 容量: 325ml



重量: 160g 容量: 430ml



重量: 155g 容量: 180ml



高度: 200mm 容量: 460ml



高度: 255mm 容量: 250ml

























高度: 102mm 容量: 260ml



高度: 260mm 容量: 250ml



高度: 240mm 容量: 350ml



85mm 高度: 280mm 容量: 500ml



90mm 高度: 250mm 容量: 650ml











98mm

75mm

重量≈90g 容量≈130ml

150mm

重量≈95g 容量≈100ml









120mm

重量≈90g 容量≈115ml



### 酒具系列 THE TEALE