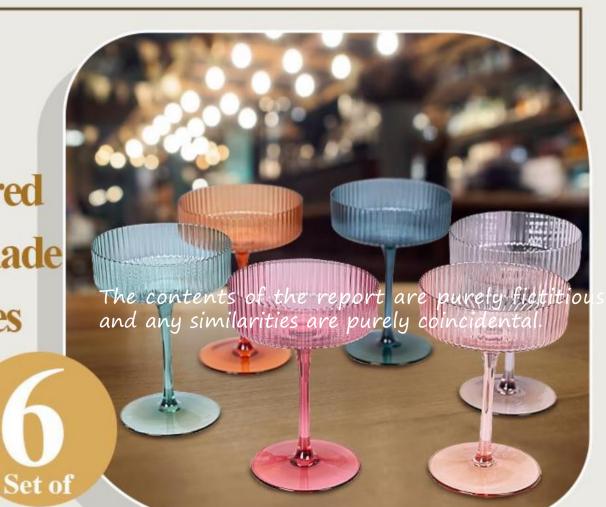

高度: 138mm 容量: 290ml

LUXULISH

Art Deco Colored
Vintage Handmade
Coupe Glasses

重 量≈132g 容量≈380ml

高度: 255mm 容量: 250ml

高度: 210mm 容量: 331ml

重量: 155g 容量: 180ml

高度: 100mm 容量: 425ml