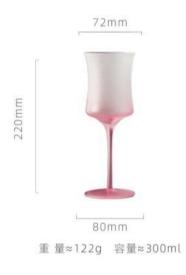

77mm

69mm

高度: 200mm 容量: 427ml

高度: 220mm 容量: 325ml

高度: 255mm 容量: 250ml

高度: 200mm 容量: 460ml

高度: 210mm 容量: 300ml

重量: 155g 容量: 180ml

## 酒具系列 THE TEAVESSEL

高度: 210mm 容量: 300ml

高度: 220mm 容量: 325ml

重量: 160g 容量: 430ml

重量: 155g 容量: 180ml

高度: 200mm 容量: 460ml

高度: 255mm 容量: 250ml

高度: 102mm 容量: 260ml