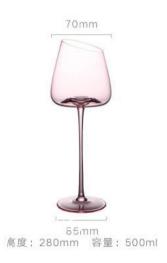

高度: 260mm 容量: 250ml

高度: 240mm 容量: 350ml

85mm 高度: 280mm 容量: 500ml

90mm 高度: 250mm 容量: 650ml

98mm

75mm

重量≈90g 容量≈130ml

150mm