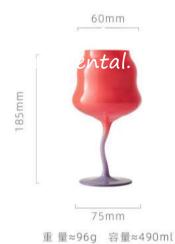

: 102mm 容量: 260ml



高度: 260mm 容量: 250ml



高度: 240mm 容量: 350ml



85mm 高度: 280mm 容量: 500ml



90mm 高度: 250mm 容量: 650ml











98mm

75mm

重量≈90g 容量≈130ml

150mm

重量≈95g 容量≈100ml









120mm

重量≈90g 容量≈115ml



### 酒具系列 THE TEALESSEL





高度: 220mm 容量: 110ml



高度: 190mm 容量: 280ml



高度: 150mm 容量: 130ml



高度: 125mm 容量: 130ml









重 量≈300g 容量≈170ml



重 量≈142g 容量≈240ml































高度: 265mm 容量: 145ml



高度: 230mm 容量: 390ml



高度: 180mm 容量: 135ml



# YOUR TEXT

Lorem ipsum dolor sit amet, consectetu Vivarnus velit augue, gravida a adipiscin risus lacus, fincidunt vol auctor in, sempe Fusce eget mi ipsum. Curabitur fermen







重量≈90g 容量≈145ml



重量≈90g 容量≈145ml



重 量≈137g 容量≈390ml



重 量≈137g 容量≈390ml



重量≈92g 容量≈125ml



重量≈92g 容量≈125ml















































### 酒具系列 THE TEAVESSEL











高度: 260mm 容量: 220ml







高度: 260mm 容量: 220ml

# 感谢观看