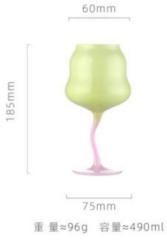

102mm 容量: 260ml



高度: 260mm 容量: 250ml



高度: 240mm 容量: 350ml



85mm 高度: 280mm 容量: 500ml



90mm 高度: 250mm 容量: 650ml











98mm

75mm

重量≈90g 容量≈130ml

150mm

重量≈95g 容量≈100ml









120mm

重量≈90g 容量≈115ml



### 酒具系列 THE TEALESSEL





高度: 220mm 容量: 110ml



高度: 190mm 容量: 280ml



高度: 150mm 容量: 130ml



高度: 125mm 容量: 130ml









重 量≈300g 容量≈170ml



重 量≈142g 容量≈240ml































高度: 265mm 容量: 145ml



高度: 230mm 容量: 390ml



高度: 180mm 容量: 135ml



# YOUR TEXT

Lorem ipsum dolor sit amet, consectetu Vivarnus velit augue, gravida a adipiscin risus lacus, fincidunt vol auctor in, sempe Fusce eget mi ipsum. Curabitur fermen







重量≈90g 容量≈145ml



重量≈90g 容量≈145ml



重 量≈137g 容量≈390ml



重 量≈137g 容量≈390ml



重量≈92g 容量≈125ml



重量≈92g 容量≈125ml















































### 酒具系列 THE TEAVESSEL











高度: 260mm 容量: 220ml







高度: 260mm 容量: 220ml

# 感谢观看