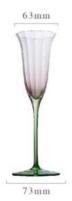

77mm

69mm

高度: 200mm 容量: 427ml

高度: 220mm 容量: 325ml

高度: 255mm 容量: 250ml

高度: 200mm 容量: 460ml

高度: 210mm 容量: 300ml

重量: 155g 容量: 180ml