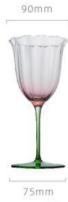

高度: 138mm 容量: 290ml

LUXULISH

Art Deco Colored
Vintage Handmade
Coupe Glasses

重 量≈132g 容量≈380ml

高度: 255mm 容量: 250ml

高度: 210mm 容量: 331ml

重量: 155g 容量: 180ml

高度: 100mm 容量: 425ml

77mm

69mm

高度: 200mm 容量: 427ml

高度: 220mm 容量: 325ml

高度: 255mm 容量: 250ml

高度: 200mm 容量: 460ml

高度: 210mm 容量: 300ml

重量: 155g 容量: 180ml