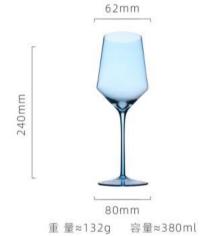

高度: 138mm 容量: 290ml

LUXULISH

Art Deco Colored
Vintage Handmade
Coupe Glasses

重 量≈132g 容量≈380ml

高度: 255mm 容量: 250ml

高度: 210mm 容量: 331ml

重量: 155g 容量: 180ml

高度: 100mm 容量: 425ml