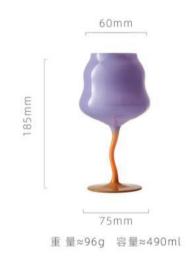

高度: 260mm 容量: 250ml

高度: 240mm 容量: 350ml

85mm 高度: 280mm 容量: 500ml

90mm 高度: 250mm 容量: 650ml

98mm

75mm

重量≈90g 容量≈130ml

150mm