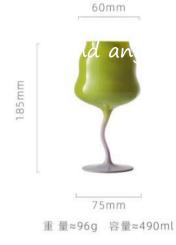

高度: 260mm 容量: 250ml

高度: 240mm 容量: 350ml

85mm 高度: 280mm 容量: 500ml

90mm 高度: 250mm 容量: 650ml

98mm

75mm

重量≈90g 容量≈130ml

150mm