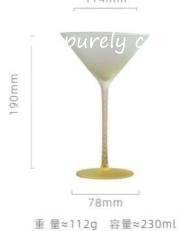

高度: 260mm 容量: 250ml

高度: 240mm 容量: 350ml

85mm 高度: 280mm 容量: 500ml

90mm 高度: 250mm 容量: 650ml

98mm

75mm

重量≈90g 容量≈130ml

150mm