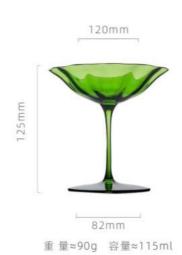

高度: 260mm 容量: 250ml

高度: 240mm 容量: 350ml

85mm 高度: 280mm 容量: 500ml

90mm 高度: 250mm 容量: 650ml

98mm

75mm

重量≈90g 容量≈130ml

150mm

重量≈95g 容量≈100ml

120mm

重量≈90g 容量≈115ml