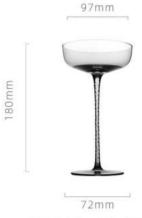

高度: 138mm 容量: 290ml

LUXULISH

Art Deco Colored
Vintage Handmade
Coupe Glasses

重 量≈132g 容量≈380ml

高度: 255mm 容量: 250ml

高度: 210mm 容量: 331ml

重量: 155g 容量: 180ml

高度: 100mm 容量: 425ml