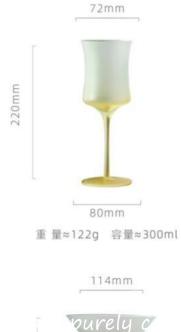

77mm

69mm

高度: 200mm 容量: 427ml

高度: 220mm 容量: 325ml

高度: 255mm 容量: 250ml

高度: 200mm 容量: 460ml

高度: 210mm 容量: 300ml

重量: 155g 容量: 180ml