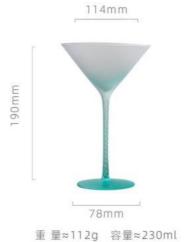

高度: 260mm 容量: 250ml

高度: 240mm 容量: 350ml

85mm 高度: 280mm 容量: 500ml

90mm 高度: 250mm 容量: 650ml

98mm

75mm

重量≈90g 容量≈130ml

150mm