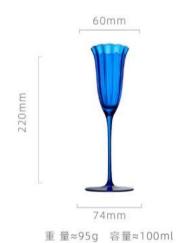

eco Colored
Vintage Handmade
Coupe Glasses



































重 量≈132g 容量≈380ml













高度: 255mm 容量: 250ml



高度: 210mm 容量: 331ml



重量: 155g 容量: 180ml



高度: 100mm 容量: 425ml



77mm

69mm

高度: 200mm 容量: 427ml











高度: 220mm 容量: 325ml



高度: 255mm 容量: 250ml



高度: 200mm 容量: 460ml



高度: 210mm 容量: 300ml



重量: 155g 容量: 180ml











70mm 100mm the report are 50mm

50mm 重 量≈175g 容量≈380ml





## 酒具系列 THE TEAVESSEL







高度: 210mm 容量: 300ml



高度: 220mm 容量: 325ml



重量: 160g 容量: 430ml



重量: 155g 容量: 180ml



高度: 200mm 容量: 460ml



高度: 255mm 容量: 250ml

























高度: 102mm 容量: 260ml



高度: 260mm 容量: 250ml



高度: 240mm 容量: 350ml



85mm 高度: 280mm 容量: 500ml



90mm 高度: 250mm 容量: 650ml











98mm

75mm

重量≈90g 容量≈130ml

150mm

重量≈95g 容量≈100ml









120mm

重量≈90g 容量≈115ml



### 酒具系列 THE TEALESSEL





高度: 220mm 容量: 110ml



高度: 190mm 容量: 280ml



高度: 150mm 容量: 130ml



高度: 125mm 容量: 130ml









重 量≈300g 容量≈170ml



重 量≈142g 容量≈240ml































高度: 265mm 容量: 145ml



高度: 230mm 容量: 390ml



高度: 180mm 容量: 135ml



# YOUR TEXT

Lorem ipsum dolor sit amet, consectetu Vivarnus velit augue, gravida a adipiscin risus lacus, fincidunt vol auctor in, sempe Fusce eget mi ipsum. Curabitur fermen







重量≈90g 容量≈145ml



重量≈90g 容量≈145ml



重 量≈137g 容量≈390ml



重 量≈137g 容量≈390ml



重量≈92g 容量≈125ml



重量≈92g 容量≈125ml















































### 酒具系列 THE TEAVESSEL











高度: 260mm 容量: 220ml







高度: 260mm 容量: 220ml

# 感谢观看