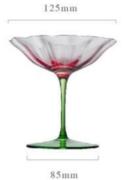

高度: 260mm 容量: 250ml

高度: 240mm 容量: 350ml

85mm 高度: 280mm 容量: 500ml

90mm 高度: 250mm 容量: 650ml

98mm

75mm

重量≈90g 容量≈130ml

150mm