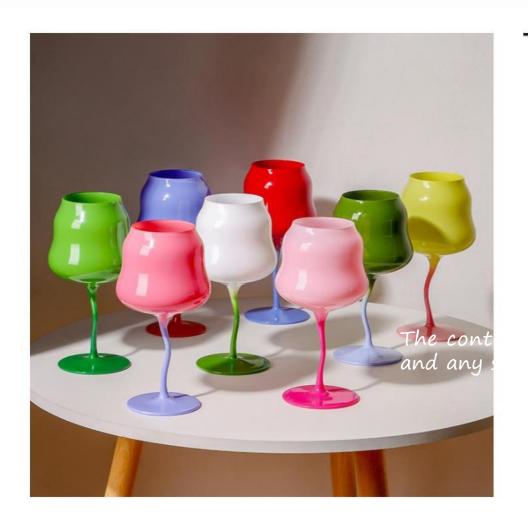

高度: 102mm 容量: 260ml



高度: 260mm 容量: 250ml



高度: 240mm 容量: 350ml



85mm 高度: 280mm 容量: 500ml



90mm 高度: 250mm 容量: 650ml











98mm

75mm

重量≈90g 容量≈130ml

150mm

重量≈95g 容量≈100ml









120mm

重量≈90g 容量≈115ml



### 酒具系列 THE TEALESSEL





高度: 220mm 容量: 110ml



高度: 190mm 容量: 280ml



高度: 150mm 容量: 130ml



高度: 125mm 容量: 130ml









重 量≈300g 容量≈170ml



重 量≈142g 容量≈240ml































高度: 265mm 容量: 145ml



高度: 230mm 容量: 390ml



高度: 180mm 容量: 135ml



# YOUR TEXT

Lorem ipsum dolor sit amet, consectetu Vivarnus velit augue, gravida a adipiscin risus lacus, fincidunt vol auctor in, sempe Fusce eget mi ipsum. Curabitur fermen







重量≈90g 容量≈145ml



重量≈90g 容量≈145ml



重 量≈137g 容量≈390ml



重 量≈137g 容量≈390ml



重量≈92g 容量≈125ml



重量≈92g 容量≈125ml















































### 酒具系列 THE TEAVESSEL











高度: 260mm 容量: 220ml







高度: 260mm 容量: 220ml

# 感谢观看