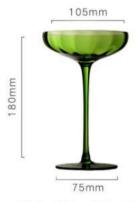

高度: 138mm 容量: 290ml

LUXULISH

Art Deco Colored
Vintage Handmade
Coupe Glasses

重 量≈132g 容量≈380ml

高度: 255mm 容量: 250ml

高度: 210mm 容量: 331ml

重量: 155g 容量: 180ml

高度: 100mm 容量: 425ml

77mm

69mm

高度: 200mm 容量: 427ml

高度: 220mm 容量: 325ml

高度: 255mm 容量: 250ml

高度: 200mm 容量: 460ml

高度: 210mm 容量: 300ml

重量: 155g 容量: 180ml

## 酒具系列 THE TEAVESSEL

高度: 210mm 容量: 300ml

高度: 220mm 容量: 325ml

重量: 160g 容量: 430ml

重量: 155g 容量: 180ml

高度: 200mm 容量: 460ml

高度: 255mm 容量: 250ml

高度: 102mm 容量: 260ml