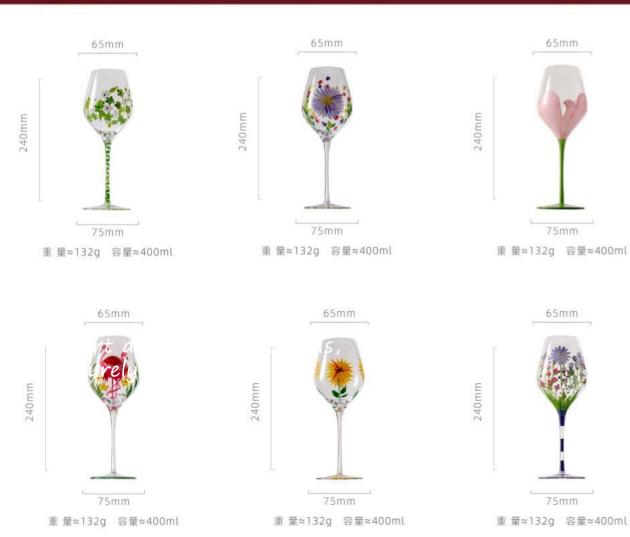

高度: 138mm 容量: 290ml

LUXULISH

Art Deco Colored
Vintage Handmade
Coupe Glasses

重 量≈132g 容量≈380ml

高度: 255mm 容量: 250ml

高度: 210mm 容量: 331ml

重量: 155g 容量: 180ml

高度: 100mm 容量: 425ml

77mm

69mm

高度: 200mm 容量: 427ml

高度: 220mm 容量: 325ml

高度: 255mm 容量: 250ml

高度: 200mm 容量: 460ml

高度: 210mm 容量: 300ml

重量: 155g 容量: 180ml