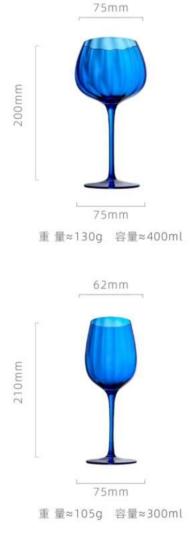

77mm

69mm

高度: 200mm 容量: 427ml

高度: 220mm 容量: 325ml

高度: 255mm 容量: 250ml

高度: 200mm 容量: 460ml

高度: 210mm 容量: 300ml

重量: 155g 容量: 180ml